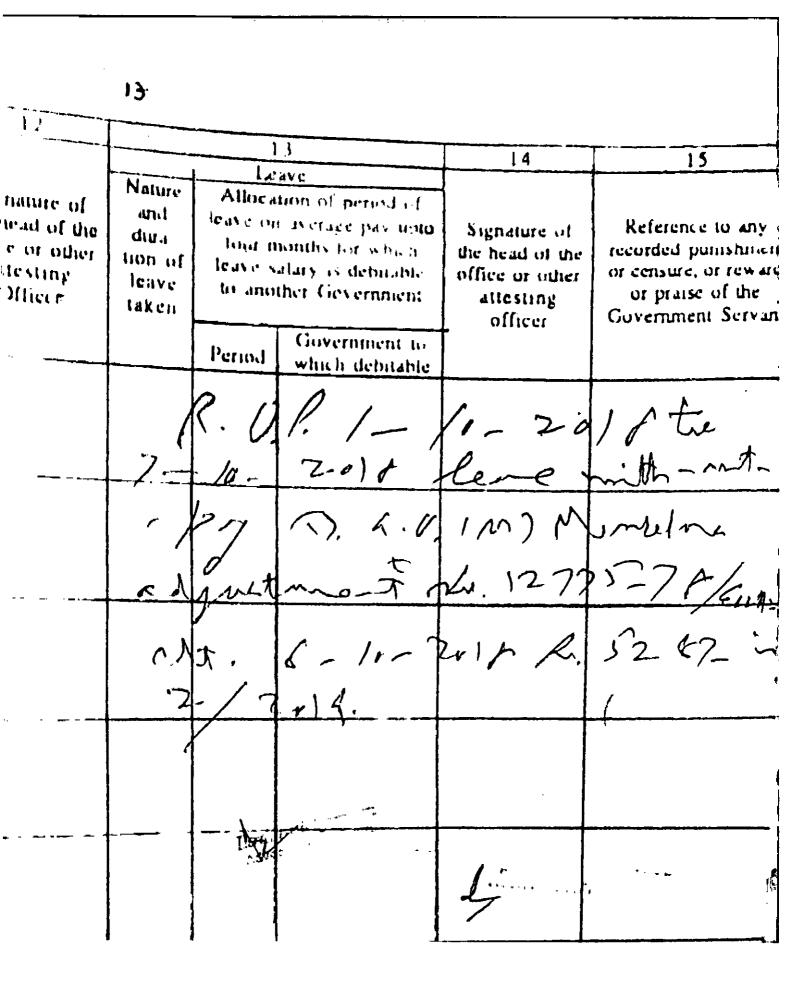

### (Copy of appointment order and SB are annexed as annexure "A").

 That, appellant performed his duties and continued his services, due to domestic reasons appellant duly applied for E/Leave Without Pay w.e.f 14-10-2008 to 15-10-2010 for 2 years which was sanctioned vide order No.17213-15 Dated 16.09.2009 by respondent No.3

# (Copy of sanction order dated 16.09.2009 is annexed as annexure "B").

3. That the appellant applied for another spell of Leave due to domestic reasons, which was duly sanctioned and after observing Leave without pay, appellant was re adjusted as PST at GPS Pludran Phagal Circlre Kaghan Mansehra Vide Notification Endst: No. 12775-78 dated 08.10.2018 by Respondent No. 3.

(Copy of Notification dated 08.10.2018 is annexed as annexure "C").

4. That the appellant has served devotedly and utmost endevourse and the best of his ability form the date of adjustment vide 08.10.2018, all of a sudden, and to the utter surprise that after serving 1 ½ year the appellant adjustment order vide dated 08-10-2018 was withdrawn through issued vide impugned Notification Endst: No. 1664-69 dated 15-02-2020 by respondent No.3, the same was issued without issuing shows cause, proper inquiry and without affording opportunity of personal hearing which is not maintainable at law as well as against the Rules by Respondent No. 3.

### Sd/-DISTRICT EDUCATION OFFICER (MALE) MANSEHARA

Endst: No 12775-78 Dated \_\_\_\_\_\_ /2018.

Copy for information to the:

- 1. District Accounts Officer Mansehra.
- 2. District Monitoring Officer Mansehra.
- 3. SDEO (M) Mansehra/Balakot.
- 4. Teachers Concerned.
- 5. Office order file.

### NOTIFICATION

Mr. Sajid PST GPS-Mundgran Circle Phulra Tehsil Mansehra:

WHEREAS: Mr. Sajid PST GPS-Mundgran Circle Phulra Tehsil Mansehra was readjusted as PST vide Order No: 12775-78 Dated: 8/10/2018 after availing leave and thereafter proceeded under the rules as below:

- 1. WHEREAS: a letter received from District Accounts Office Mansehra under memo No DAO/MA/2019-20/194-95 dated 26-12-2019 for un-authorized regularization of absence period.
- WHEREAS: In response to that letter, committee was constituted under memo: No 1452-53/Estt:(M)/Inquiry dated 11-02-2020. That committee recommended "as the order issued under Endstt: No 12775-78 dated 08-10-2018 be set aside and that order may be withdrawn"
- 3. AND WHEREAS: The competent authority District Education Officer (M) Mansehra after having perused the evidences and record on the subject case is of the view that the re-adjustment order is not backed by any proceeding/record and approved the recommendations of the committee.

NOW, Therefore, in exercise of the power conferred under the Khyber Pakhtunkhwa Government Servants (Efficiency & Discipline) Rules 2011 sub rule 2.(1)h(i), ii, the Competent Authority District Education Officer (M) E&SE Mansehra and after observing all codal formalities and accepting the recommendations of the committee is pleased to withdraw the order under Endstt: No 12775-78 dated 08-10-2018 and declared it as "Null & Void".