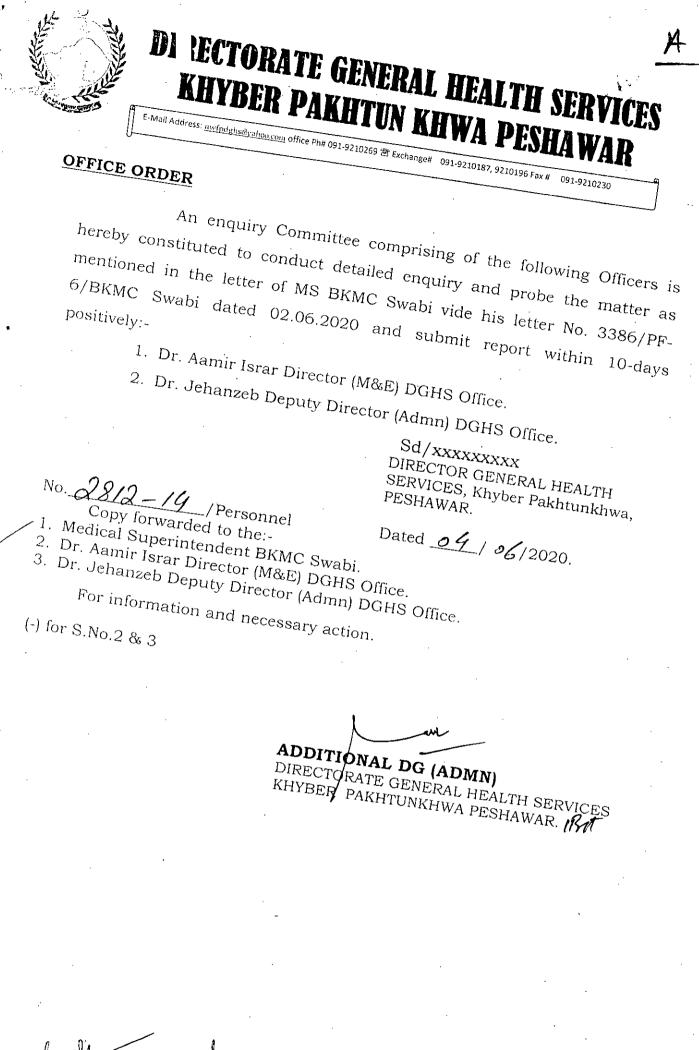

## FORM OF ORDER SHEET

Court of\_

| S.No. | Date of order<br>proceedings | Order or other proceedings with signature of judge                                                                       |
|-------|------------------------------|--------------------------------------------------------------------------------------------------------------------------|
| 1     | 2                            | 3                                                                                                                        |
| 1-    | 20/05/2020                   | The appeal of Mr. Sardar Muhammad resubmitted today is<br>20.05.2020 by Mr. Abdullah Qazi Advocate may be entered in the |
|       |                              | Institution Register and put up to the Worthy Chairman for proper order                                                  |
| 2-    |                              | please.<br>REGISTRAR 2/5                                                                                                 |
|       |                              | This case is entrusted to S. Bench for preliminary hearing to be                                                         |
|       |                              | put up on 10/06/2020.                                                                                                    |
|       |                              | CHAIRMAN'7                                                                                                               |
|       |                              |                                                                                                                          |
|       |                              |                                                                                                                          |
|       |                              |                                                                                                                          |
|       |                              |                                                                                                                          |
|       | -                            |                                                                                                                          |
|       |                              |                                                                                                                          |
|       |                              |                                                                                                                          |
|       |                              | ;                                                                                                                        |
|       |                              |                                                                                                                          |
|       |                              |                                                                                                                          |
|       |                              |                                                                                                                          |
|       |                              |                                                                                                                          |
|       |                              |                                                                                                                          |
|       |                              |                                                                                                                          |
|       |                              |                                                                                                                          |
|       |                              |                                                                                                                          |

The appeal of Mr. Sardar Muhammad received today i.e. 12.05.2020 by Abdullah Qazu, Advocate is incomplete on the following score which is returned to his counsel for completion and resubmission within 15 days.

> 1- Annexure-A page7 and annexure-B page 10 are illegible which may be replaced by legible/better one.

NO. 1132\_\_\_/S.T. U-05 /2020

REGISTRAR SERVICE TRIBUNAL KHYBER PAKHTUNKHWA

PESHAWAR.

Abdullah Qazi Adv, Peshawar.