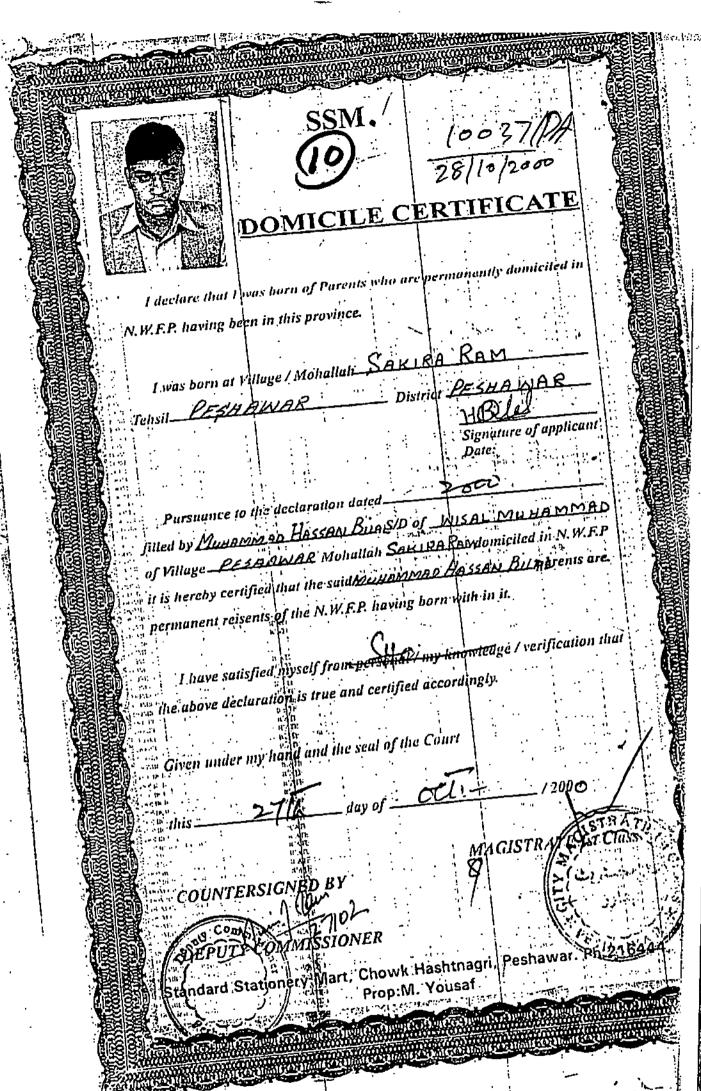

Tehsil and District Peshawar Near rahim Medical Center Nishtar Abad R/o House No.1899, Mohailah Sakiram Ram, Presently Posted as Motor Vehicle Examiner BPS-12, ,bemmeduM lesiW o\2 **isli8 nesseH bemmeduM** 

### AFFIDAVIT:-

I, Muhammad Hassan Bilal S/o Wisal Muhammad, Presently Posted as Motor Vehicle Examiner BPS-12, R/o House No.1899, Mohaliah Sakiram Ram, Near rahim Medical Center Nishtar Abad Tehsil and District Peshawar do hereby solemnly affirm and declare on Oath that the contents of the instant services appeal are true and correct to the best of my knowledge and belief and nothing has been kept secret from this Hon' able Tribunal.

### APPELLANT.

Muhammad Hassan Bilal S/o Wisal Muhammad, Presently Posted as Motor Vehicle Examiner BPS-12, R/o House No.1899, Mohallah Sakiram Ram, Near rahim Medical Center Nishtar Abad Tehsil and District Peshawar