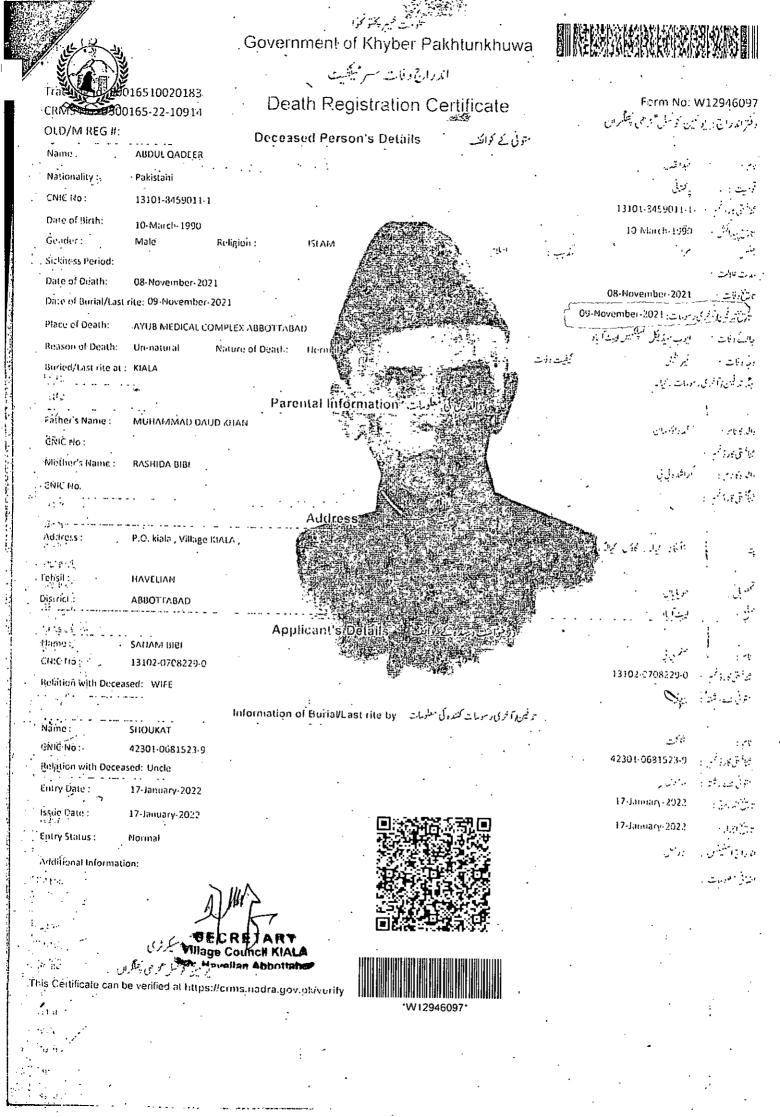

# PETITION FOR INCLUSION AS PARTY ON APPELLANT'S SIDE BEING PETITIONERS LEGAL HEIRS OF THE APPELLANT ABDUL QADEER (DECEASED) EX-CONSTABLE ABBOTTABAD POLICE.

Respectfully Sheweth:

- 1. That titled appeal is pending adjudication before this Honorable Service Tribunal and is fixed today for hearing.
- 2. That the appellant Abdul Qadeer Constable Police was husband of Petitioner No.1, while real father of petioner No.2&3 and Son of petitioners No. 4 & 5. Appellant during the pendencey of instant service appeal has passed away on 18-11-2021. (Death Certificate is attached as Annex-"A").
- 3. That the petitioners are legal heirs of the deceased Abdul Qadeer (Appellant). (Copies of CNICs and Form-B of the petitioners are attached as Annex-"B&C").
- 4. That the petitioners are entitled to receive service dues of the appellant/deceased Abdul Qadeer; hence petitioners need to be impleaded as party on appellant's side to defend titled appeal.