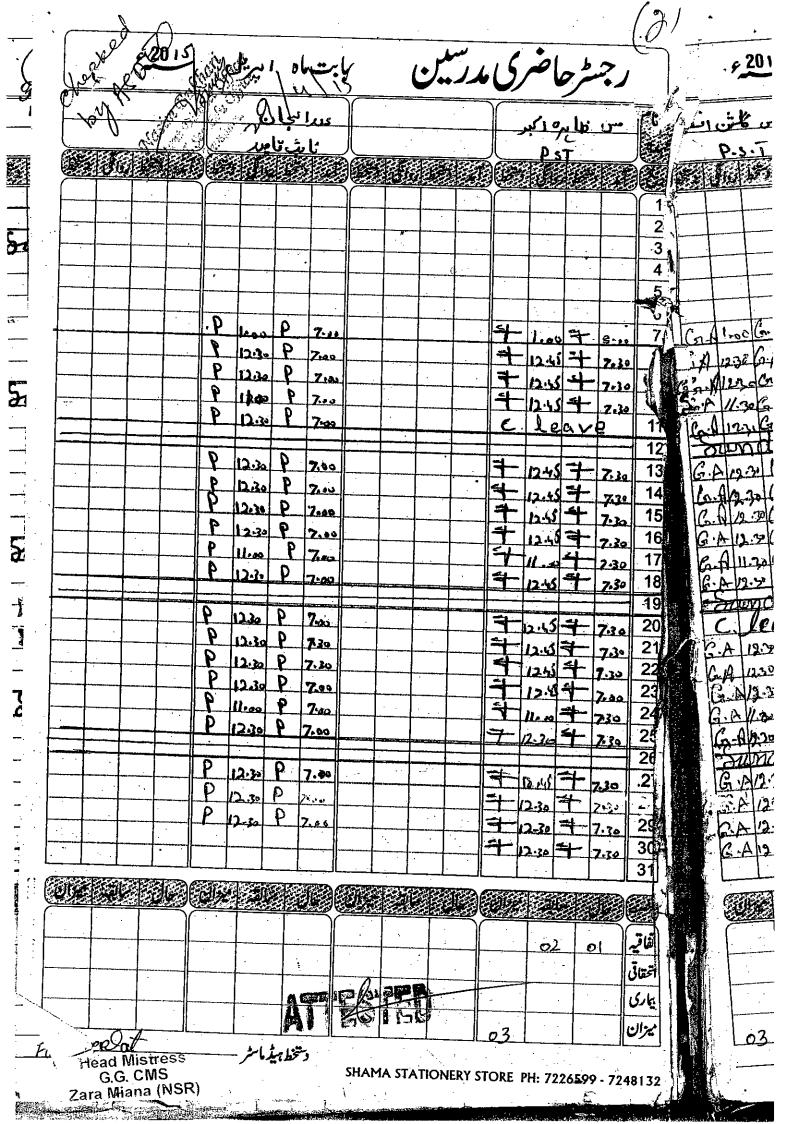

#### **FACTS:**

- 1. That the appellant being illiterate was appointed as Naib Qasid on 24.04.1998 in the education department and since his appointment the appellant has performed his duty with great devotion and honesty whatsoever assigned to him.
- 2. That the appellant was born in the year 1953 and would be retired on 30.06.2013 on attaining the age of superannuation, but the respondent No.4 did not pass an order in respect of retirement of the appellant in time and the appellant being illiterate has continued his duty and regularly performed duty till March 2016 and also received salaries for that period, which is evident from the attendance register of the concerned school. (Copy of attendance register is attached as Annexure-A)
- 3. That the respondent No.3 passed an order dated 20.10.2020, whereby the appellant was retired from service on superannuation with effect from 30.06.2013. (Copy of order dated 20.10.2020 is attached as Annexure-B)
- 4. That the appellant has granted his commutation and pension on his retirement, but received salaries of worth of Rs.569782/- for the period with effect from 1.07.2013 till March 2016 on which the appellant has performed his duty was illegally recovered from the pension of the appellant, which is evident from the pension slip of the appellant. (Copy of pension slip is attached as Annexure-C)
- 5. That the appellant filed compliant to Provincial Ombudsman for recovery of that deducted amount which is evident from the notice dated 12.03.2021 of the Provincial Ombudsmen, but no positive response has been given to the appellant on that complaint by Provincial Ombudsman. (Copy of notice dated 12.03.2021 is attached as Annexure-D)
- 6. That as the amount of worth of Rs.569782/- was illegally recovered/deducted from the pension of the appellant, because he was not retired in time i.e 30.06.2013 by the competent authority and was

#### **INDEX**

| S. No. | Documents                                                 | Annexure | P. No. |
|--------|-----------------------------------------------------------|----------|--------|
| 01.    | Memo of appeal                                            |          | 01-04  |
| 02.    | Affidavit                                                 |          | 05     |
| 03.    | Copy of attendance register                               | A        | 06-29  |
| 04.    | Copy of order dated 20.10.2020                            | В        | 30 ,   |
| 05     | Copy of pension slip                                      | С        | 31     |
| 06     | Copy of notice dated 12.03.2021                           | D        | 32-33  |
| 07.    | Copies of departmental appeal and letter dated 19.04.2021 | E&F      | 34-37  |
| .08.   | Vakalat Nama                                              |          | 38     |