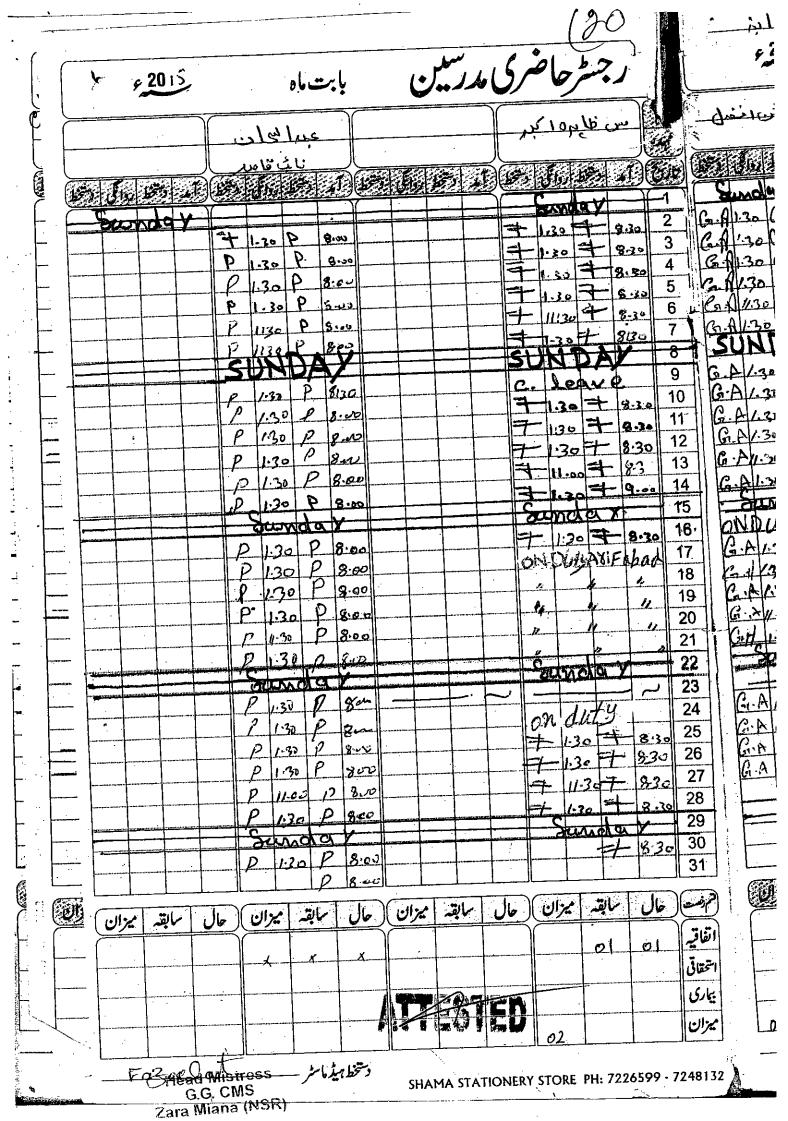

#### **FACTS:**

- 1. That the appellant being illiterate was appointed as Naib Qasid on 24.04.1998 in the education department and since his appointment the appellant has performed his duty with great devotion and honesty whatsoever assigned to him.
- 2. That the appellant was born in the year 1953 and would be retired on 30.06.2013 on attaining the age of superannuation, but the respondent No.4 did not pass an order in respect of retirement of the appellant in time and the appellant being illiterate has continued his duty and regularly performed duty till March 2016 and also received salaries for that period, which is evident from the attendance register of the concerned school. (Copy of attendance register is attached as Annexure-A)
- 3. That the respondent No.3 passed an order dated 20.10.2020, whereby the appellant was retired from service on superannuation with effect from 30.06.2013. (Copy of order dated 20.10.2020 is attached as Annexure-B)
- 4. That the appellant has granted his commutation and pension on his retirement, but received salaries of worth of Rs.569782/- for the period with effect from 1.07.2013 till March 2016 on which the appellant has performed his duty was illegally recovered from the pension of the appellant, which is evident from the pension slip of the appellant. (Copy of pension slip is attached as Annexure-C)
- 5. That the appellant filed compliant to Provincial Ombudsman for recovery of that deducted amount which is evident from the notice dated 12.03.2021 of the Provincial Ombudsmen, but no positive response has been given to the appellant on that complaint by Provincial Ombudsman. (Copy of notice dated 12.03.2021 is attached as Annexure-D)
- 6. That as the amount of worth of Rs.569782/- was illegally recovered/deducted from the pension of the appellant, because he was not retired in time i.e 30.06.2013 by the competent authority and was