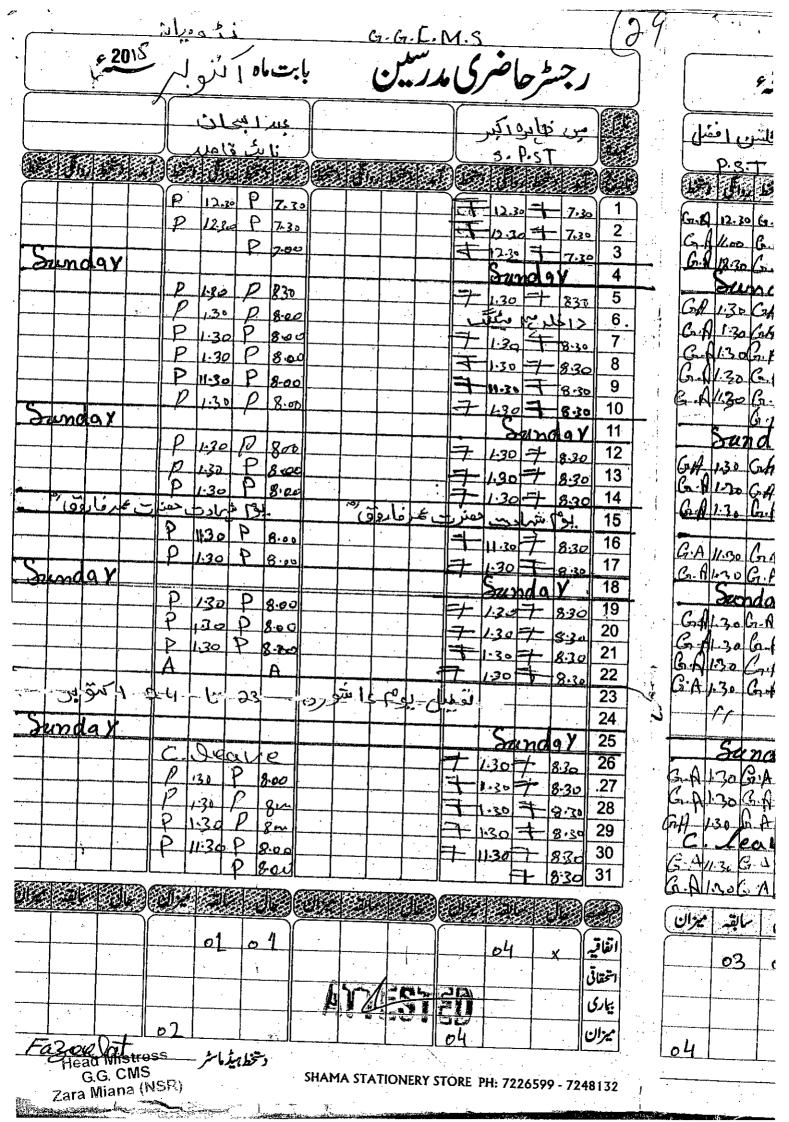

#### **FACTS:**

- 1. That the appellant being illiterate was appointed as Naib Qasid on 24.04.1998 in the education department and since his appointment the appellant has performed his duty with great devotion and honesty whatsoever assigned to him.
- 2. That the appellant was born in the year 1953 and would be retired on 30.06.2013 on attaining the age of superannuation, but the respondent No.4 did not pass an order in respect of retirement of the appellant in time and the appellant being illiterate has continued his duty and regularly performed duty till March 2016 and also received salaries for that period, which is evident from the attendance register of the concerned school. (Copy of attendance register is attached as Annexure-A)
- 3. That the respondent No.3 passed an order dated 20.10.2020, whereby the appellant was retired from service on superannuation with effect from 30.06.2013. (Copy of order dated 20.10.2020 is attached as Annexure-B)
- 4. That the appellant has granted his commutation and pension on his retirement, but received salaries of worth of Rs.569782/- for the period with effect from 1.07.2013 till March 2016 on which the appellant has performed his duty was illegally recovered from the pension of the appellant, which is evident from the pension slip of the appellant. (Copy of pension slip is attached as Annexure-C)
- 5. That the appellant filed compliant to Provincial Ombudsman for recovery of that deducted amount which is evident from the notice dated 12.03.2021 of the Provincial Ombudsmen, but no positive response has been given to the appellant on that complaint by Provincial Ombudsman. (Copy of notice dated 12.03.2021 is attached as Annexure-D)
- 6. That as the amount of worth of Rs.569782/- was illegally recovered/deducted from the pension of the appellant, because he was not retired in time i.e 30.06.2013 by the competent authority and was

#### **INDEX**

| S. No. | Documents                                                 | Annexure | P. No. |
|--------|-----------------------------------------------------------|----------|--------|
| 01.    | Memo of appeal                                            |          | 01-04  |
| 02.    | Affidavit                                                 |          | 05     |
| 03.    | Copy of attendance register                               | A        | 06-29  |
| 04.    | Copy of order dated 20.10.2020                            | В        | 30 ,   |
| 05     | Copy of pension slip                                      | С        | 31     |
| 06     | Copy of notice dated 12.03.2021                           | D        | 32-33  |
| 07.    | Copies of departmental appeal and letter dated 19.04.2021 | E&F      | 34-37  |
| .08.   | Vakalat Nama                                              |          | 38     |