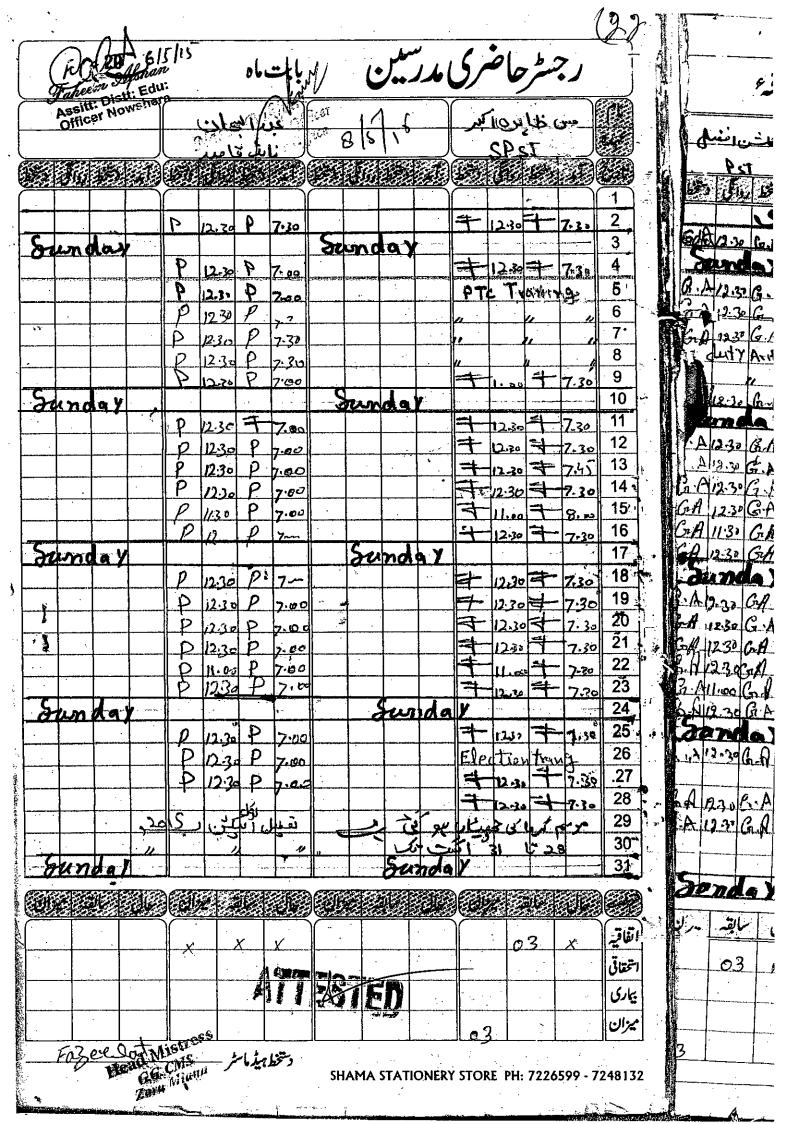

#### **FACTS:**

- 1. That the appellant being illiterate was appointed as Naib Qasid on 24.04.1998 in the education department and since his appointment the appellant has performed his duty with great devotion and honesty whatsoever assigned to him.
- 2. That the appellant was born in the year 1953 and would be retired on 30.06.2013 on attaining the age of superannuation, but the respondent No.4 did not pass an order in respect of retirement of the appellant in time and the appellant being illiterate has continued his duty and regularly performed duty till March 2016 and also received salaries for that period, which is evident from the attendance register of the concerned school. (Copy of attendance register is attached as Annexure-A)
- 3. That the respondent No.3 passed an order dated 20.10.2020, whereby the appellant was retired from service on superannuation with effect from 30.06.2013. (Copy of order dated 20.10.2020 is attached as Annexure-B)
- 4. That the appellant has granted his commutation and pension on his retirement, but received salaries of worth of Rs.569782/- for the period with effect from 1.07.2013 till March 2016 on which the appellant has performed his duty was illegally recovered from the pension of the appellant, which is evident from the pension slip of the appellant. (Copy of pension slip is attached as Annexure-C)
- 5. That the appellant filed compliant to Provincial Ombudsman for recovery of that deducted amount which is evident from the notice dated 12.03.2021 of the Provincial Ombudsmen, but no positive response has been given to the appellant on that complaint by Provincial Ombudsman. (Copy of notice dated 12.03.2021 is attached as Annexure-D)
- 6. That as the amount of worth of Rs.569782/- was illegally recovered/deducted from the pension of the appellant, because he was not retired in time i.e 30.06.2013 by the competent authority and was

#### **INDEX**

| S. No. | Documents                                                 | Annexure | P. No. |
|--------|-----------------------------------------------------------|----------|--------|
| 01.    | Memo of appeal                                            |          | 01-04  |
| 02.    | Affidavit                                                 |          | 05     |
| 03.    | Copy of attendance register                               | A        | 06-29  |
| 04.    | Copy of order dated 20.10.2020                            | В        | 30 ,   |
| 05     | Copy of pension slip                                      | С        | 31     |
| 06     | Copy of notice dated 12.03.2021                           | D        | 32-33  |
| 07.    | Copies of departmental appeal and letter dated 19.04.2021 | E&F      | 34-37  |
| .08.   | Vakalat Nama                                              |          | 38     |