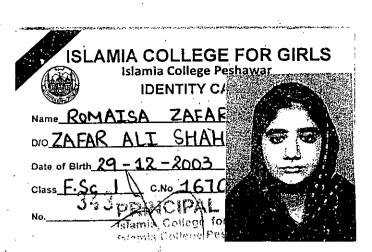

### **AFFIDAVIT**

I, Mst. Asia Saldar, SS (Home Economics) BPS-18, Government Girls Higher Secondary School, University Town, Peshawar, do hereby solemnly affirm and declare on oath that the contents of the accompanying **Service Appeal** are true and correct to the best of my knowledge and belief and nothing has been concealed from this Hon'ble Tribunal.

DEPONENT

NIC: 17201-2108111-2