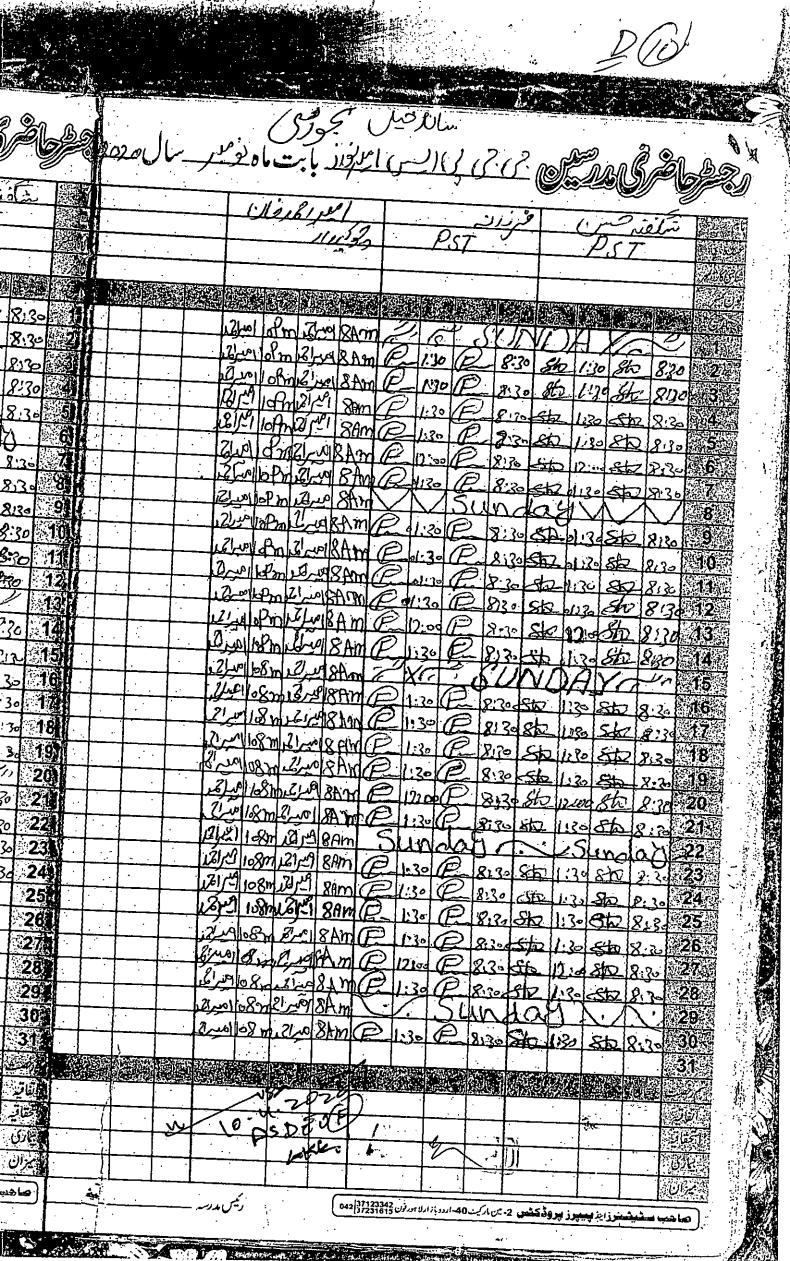

W. A

|             | ·      |    |                                                  | -em) (                 | حالا       | الأد                     | ~9 j        |                        | Faz      | 30             | N.C.   |               |                 | >                     | <b>i</b>        |         | _          |
|-------------|--------|----|--------------------------------------------------|------------------------|------------|--------------------------|-------------|------------------------|----------|----------------|--------|---------------|-----------------|-----------------------|-----------------|---------|------------|
| -           |        |    | 31                                               |                        |            | ر<br>زر رال              |             |                        | 000      |                |        |               | P               | ST                    |                 |         |            |
| •           |        |    |                                                  |                        |            | <u> </u>                 | ور.         |                        | 10       | 1              |        | -             |                 |                       | <del></del>     |         |            |
| li,         | il Sie |    |                                                  |                        |            | Alle                     |             |                        |          | (Icas          |        |               | 7.79            | 8.0                   |                 |         |            |
|             |        |    |                                                  | 12/2                   | 210        | 3n 2'c                   | 18 P        | m (F                   | )   1,2  | o F            | 2.2    | , 8Th         | 7 1.7           | o Sk                  | 7 212           |         |            |
| ·           | -      |    |                                                  | 12                     | 2/2/       | me 2/2                   | 48 0        | m (F                   | 1:3      | 9 (F           | 8:3    | 25            | 2 112           | - 8th                 | 813             | ال ان   |            |
|             | -      | }  | -                                                | - 8                    | م ادع      | mello                    | 988         | m E                    | ) 113    | ·P             | 2:3    | = 8th         | 112             | والك                  | 2 812           |         |            |
| · · ·       | -      | -  |                                                  | - <u>  3</u> /2        | To         | Miller                   | 918A        | m (E                   | 12:0     |                | 8:3    | o Sto         | 1216            | e sh                  | 8:3             | 0       |            |
| <del></del> |        | 1  |                                                  | سر <i>ط</i> ر<br>د الا | D all      | M &                      | A RILL      | m (F                   | 41:3     | E              | -  8:3 | ST            |                 |                       |                 | e 3     |            |
|             |        | 1. |                                                  | II.                    | 101        | 21 A                     | 01 24       | n E                    |          | May            |        | 1.            | )r              | inde                  | <del>2</del>  0 |         | _          |
|             |        |    |                                                  | 71,0                   | 11013      | m ZI                     | 91 R A      | m E                    | 1,7      |                | 8.2    |               | 2 1:30<br>2 1:3 | ه <u>حله</u><br>م حله | Z   X   3       |         |            |
| 1           |        |    | -                                                | 12/                    | 10         | in 21                    | 186         | m E                    | 2 1:30   | P              | -8.30  | Sho           | 1.3             | O GA                  | 812             | 9       | 1          |
|             | -      | }  | <del>- } .</del> -                               | مبراقا                 | 1 lof      | meson                    | 1 8A        | m E                    | 130      |                | 8.3    | Sh            | 1:30            | Sto                   | 8:2             | 0 10    |            |
| <u></u>     |        | +  |                                                  | بداتر                  | 9 Pof      | mrg-ve                   | AS H        | m E                    | 12:0     |                |        |               |                 | 1                     |                 |         |            |
|             |        | -  |                                                  |                        |            |                          |             | vr P                   | 1:30     |                | 8:30   | PL            | 7 E 7           | المناه                | 2830            | 12      |            |
|             |        | 1  | 1                                                |                        |            | مراحر الم                |             | m /                    | 1.3      |                | 8:20   | C/-           |                 | 11                    | 100             | 13      |            |
|             |        |    |                                                  | سرورا<br>سراح          | ilioAr     | n 1216                   | 1800        |                        | 1.20     | 0              | 0.3    | 6             | 1:70            | G C                   | 8:30            |         | A          |
|             |        |    |                                                  |                        |            |                          |             | d É                    |          |                |        | 1 .           | 1 %             | ST                    |                 | 7 7 3   | <b>!</b> - |
|             |        | -  |                                                  | براثنا                 | PA.        | كامراحكو الا             | 11 8Ar      | mP                     | 1:30     |                | 8:30   |               | 1.30            |                       | 8:30            | 100     | · .        |
|             | · .    | -  | -                                                | Port                   | Joy v      | فيلوزم                   | 1 8 P       | n P                    | 1230     |                | 8:30   |               | 2.30            |                       | B:3             | 7.0     | Ŋ          |
|             |        | -  | -                                                |                        |            | Mgr.                     |             |                        | 1130     | (F)            | 8:30   | PIT           | E 7             | rain                  | 118 3           | . 19    |            |
|             |        |    | +                                                |                        |            | مراکره<br>سراکره         |             |                        | -6       |                | Ve)    | HY            |                 | 1/4                   | 1/2)            | 20      | <u> </u>   |
|             |        |    |                                                  | 210                    | -A2        | مدر عداء<br>مدرات        | OA.         |                        | 1:30     | P              | 8:30   |               | 1:30            |                       | 830             | 100     | <u> </u>   |
| :           |        |    |                                                  | 1 - 0                  | 1          | مراز                     | ,           |                        | 1:30     | 0              | 8:30   | Sh<br>Sh      | 1:30            | Sh                    | 8:30            |         |            |
|             | · -    |    |                                                  | 1                      | ,          | اعراقم                   |             |                        | 1:30     | P              | 8:30   | SA            |                 | SA                    | 8:30            | 1 1     | _          |
|             |        | :  | -                                                | احد الحد               | laft w     | عمراكم                   | BAN         |                        |          |                |        |               |                 |                       | 0.00            | 25      |            |
|             |        |    | <del>                                     </del> | الادركا                | سكلعا      | رمسراح                   | <i>m</i> 48 | 1                      |          | - <del> </del> |        |               | . , ,           | 10                    |                 | 26      |            |
|             |        | •. | <del>                                     </del> | اعدم                   | eg.<br>Ajm | احد <i>را</i><br>اعدراتی | &An         |                        | (0)      | <u>~</u>       | 9      | <u>.</u>      | 1               |                       |                 | 27      |            |
|             |        |    |                                                  |                        |            | امراق                    |             |                        |          |                |        |               | /               |                       |                 | 28      |            |
|             |        |    | -00                                              |                        |            | امراق                    |             |                        |          |                |        | $\rightarrow$ |                 |                       |                 | 29      |            |
|             |        |    |                                                  | 2 19                   | Яn         | 2/201                    | m 48        |                        |          |                | 7      | :             | -               | · ·                   |                 | 30°     |            |
|             |        |    |                                                  |                        |            |                          |             |                        |          |                |        | , cor         |                 |                       |                 |         |            |
| /           | 4      |    |                                                  | / 1                    |            |                          |             |                        |          |                |        |               |                 |                       | 1000            |         |            |
| 7           |        | X  | <u> </u>                                         |                        | <b>汽车</b>  |                          |             | · · ·                  |          |                |        | ·             |                 |                       |                 |         |            |
|             |        |    |                                                  |                        |            | uf.                      | /           |                        | <u> </u> |                |        |               |                 |                       | . (1)           |         |            |
| ·           | · .    |    |                                                  | بي ر رنه               | <u></u>    | <u> </u>                 |             | 2 37123342<br>37231615 |          |                |        |               |                 |                       |                 | Carlo ! |            |