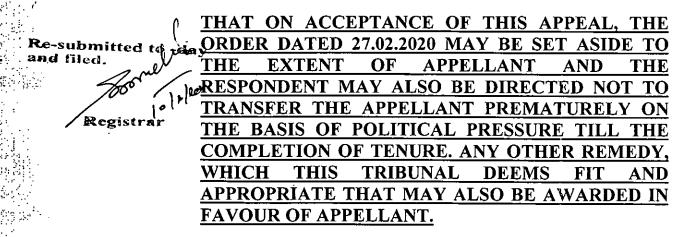

## **PRAYER:**

edto-day

F) That the appellant seeks permission to advance other grounds and proofs at the time of hearing.

It is, therefore, most humbly prayed that the appeal of the appellant maybe accepted as prayed for.

APPELLANT Hasar Muhammad