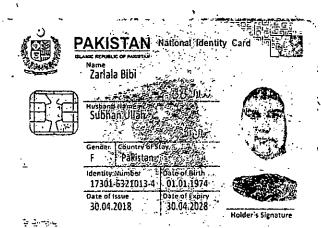

## Respectfully Sheweth

1. That the Appellant is a naturally born bona-fide citizen of Islamic Republic of Pakistan and hails from a respectable/reputable family of District

Peshawar. (Copy of CNIC is annexed herewith as annexure "A).

# PAKISTAN National Identity Card

<sub>Name</sub> Irfan Ullah

عرفان الله

Father Name Subhan Ullah

سبحان الله

M Pakistan Identity Number 17301-5877547-3

02.02.1995

1/301-5877547-3

Pere of Issue
28709-2018-3100

Infectorate General of Commerce Edite 3100 Chiale Delicial in Johnson Jeshawat.

3-5877547 مرجودة بحركا كولا فيكفري الراسيم آباد كالولى بحثى

متقل يد زوكا كولا فيكتري ابراسيم آباد كالوني بخثى