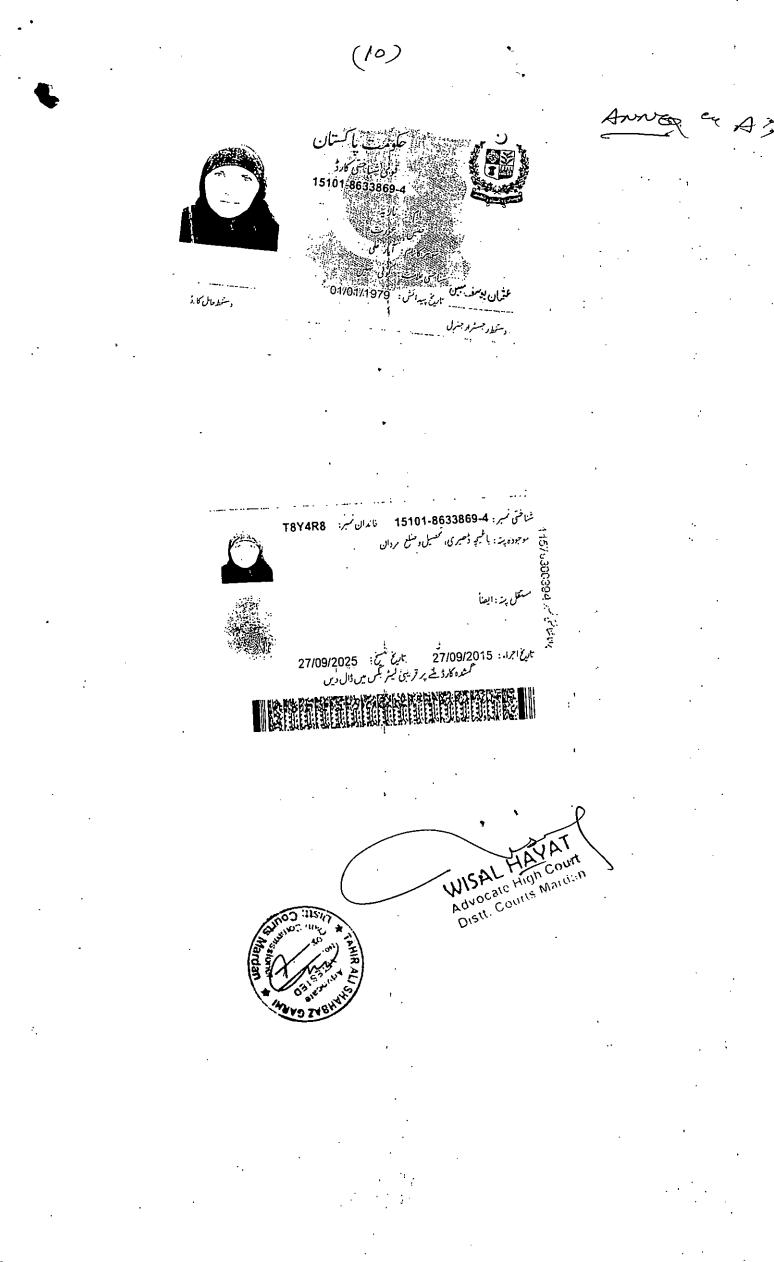

Any other remedy which this August tribunal deems fit that may also be awarded in favor of the appellant.

Respectfully Sheweth:

On Facts:

- That the Appellant is serving in the Elementary & Secondary Education Department as Senior Certified Teacher (BPS-16) quite efficiently and up to the entire satisfaction of their superiors. (Copy of CNIC is attached as Annexure "A"
- 2. That the Conveyance allowance is admissible to all the Civil Servants and to this effect a notification no. FD (PRC) 01-1-2011 dated 14-07-2011 was issued. That later on vide revised notification dated 20-12-2012 whereby the conveyance allowance for employees working in BPS1to15 were enhanced/revised, while employees from BPS 16 to 19 have been treated under the previous

Deponent Miss. Nazia

CNIC#15101-8633869-4

.