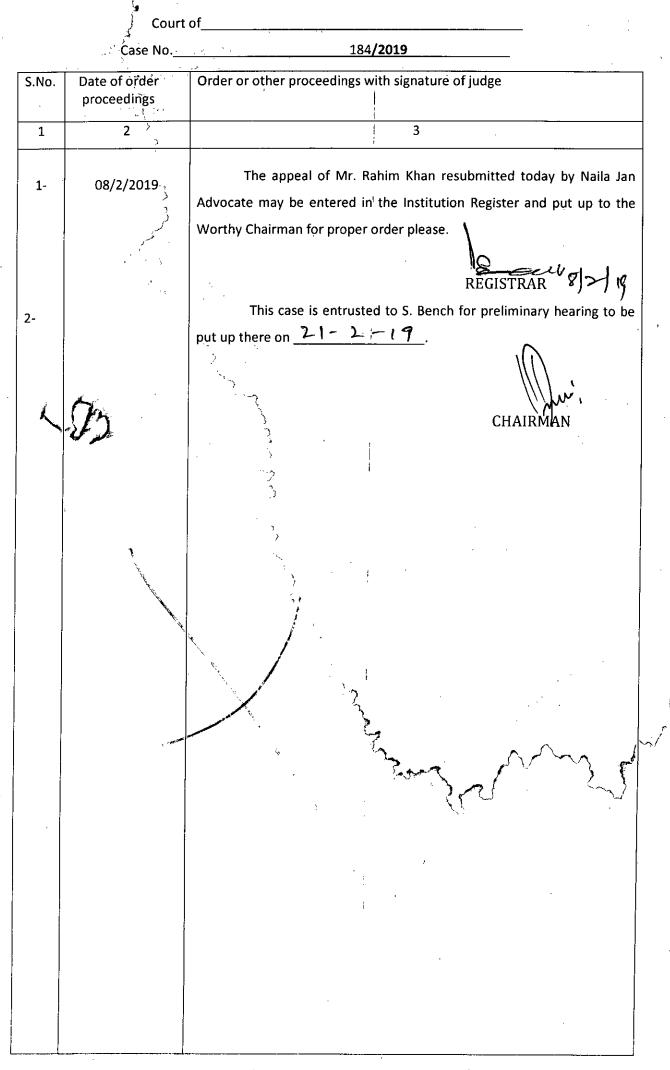

Chairman

21.02.2019

Learned counsel for the appellant present. Preliminary arguments heard.

The appellant (Ex-Constable) has filed the present service appeal u/s 4 of the Khyber Pakhtunkhwa Service Tribunal Act 1974 against the order dated 13.04.2018 whereby the appellant was dismissed from service. The appellant has also challenged the order dated 08.01.2019 through which his departmental appeal was dismissed/rejected.

Points raised need consideration. The appeal is admitted for regular hearing subject to all legal objections. The appellant is directed to deposit security and process fee within 10 days. Thereafter, notices be issued to the respondents for written reply/comments. To come up for written reply/comments on 09.04.2019 before S.B.

09.04.2019

也 Process Fee

Counsel for the appellant and Mr. Wahidullah, ADO on behalf of respondents No. 3 & 4 alongwith Addl. AG for the respondents present,

Representative of respondents No. 3 & 4 has submitted comments on behalf of the said respondents which are placed on record. To come up for reply by remaining respondents on 14.05.2019 before StB.