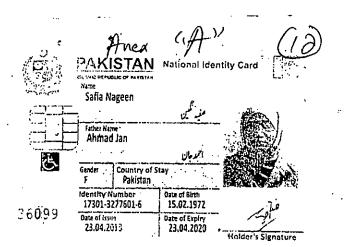

#### Respectfully Sheweth:

- 1. That the appellant is law abiding citizen of Pakistan and is the permanent resident of Dab Naguman, Post Office Nahaqi, Tehsil and District Peshawar. (Copies of CNIC and Service Card are attached as annexure "A").
- 2. That initially the appellant was appointed as Lecturer in Islamiyat in GGC Marghuz, Swabi on 01/11/2003.

Mic - 17201-3277601-6 1906- 8227-9286922

ستنل عنه نامگان، داک هاز تحق، دب، تحسیل دهل

lu . Tenig timble

. نون

10160103106

ممشده كارة عض پر قريبي ليشر بكس مين وال ديس