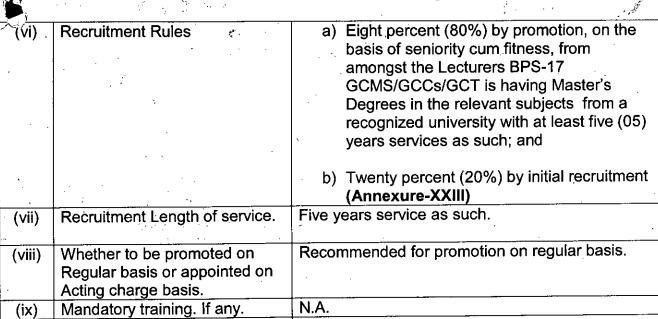

| a) Elgity percent (80%) by promotion, on the basis of | semonty considering having master at 20 MS/GCCs/GCTTs having master university with at relevant subject from a recognized university with at relevant subject from a recognized university with at relevant from (GS) years services as such; and least five (GS) years services as such; and | b) Twenty percent (20%) by initial recruiment (Annexure-XXIII). | Five yours service or       | Recommended for promotion                                                    | N.A.                        | (08)                          |  |
|-------------------------------------------------------|-----------------------------------------------------------------------------------------------------------------------------------------------------------------------------------------------------------------------------------------------------------------------------------------------|-----------------------------------------------------------------|-----------------------------|------------------------------------------------------------------------------|-----------------------------|-------------------------------|--|
| •                                                     | Regruitment Rules                                                                                                                                                                                                                                                                             | æ                                                               | Required length of service. | Whather to be promoted on Regular basis or appointed on Acting Charge beats. | Mandatory Training, it any. | Minimum required score on El. |  |
|                                                       | Ê                                                                                                                                                                                                                                                                                             |                                                                 | (MI)                        | (viii)                                                                       | (H)                         | 8                             |  |