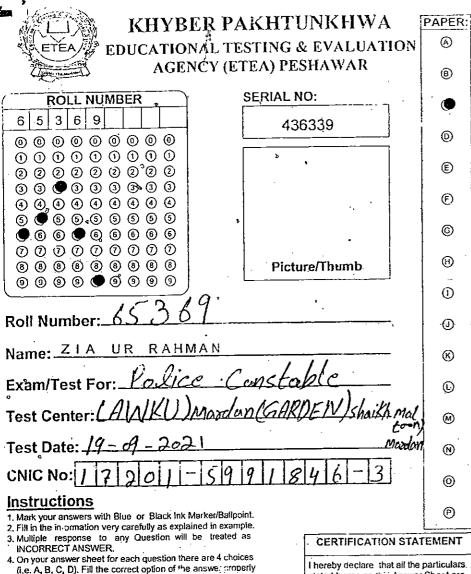

### FACT FINDING INQUIRY

Memo:

Kindly refer to your office letter No.3511/PA, dated 10.12.2021.

It is submitted that an anonymous complaint was filed against newly enlisted constables Zia Ur Rehman No.1172, Muhammad Abbas No. 1145 and Muhammad Abid No.1160 with the allegations that above mentioned constables passed their ETEA exams through fraudulent means and a person namely Sifatullah s/o Farzand Ali r/o Kheshgi Bala, who is a school teacher was hired for total of 18 Lac rupees to pass them. The anonymous applicant requested for fair action against the above mentioned newly enlisted constables.

- 01. Recruitment/ Exam SOPs
- 02. Criteria for allotment of roll numbers to the candidates and to explain how 04 persons three brothers roll numbers were allotted in order.
- 03. Complete details of recruitment process of the below mentioned 04 candidates.
  - 01. Sifat Ullah s/o Farzand Ali r/o Nowshera
  - 02. Zia Ur Rehman s/o Inam Ali r/o Nowshera
  - 03. Muhammad Abbas s/o Inam Ali r/o Nowshera
  - 04. Muhammad Abid s/o Inam Ali r/o Nowshera

Reply from the deputy director I.T ETEA was received vide letter No .ETEA/2-45/P.C/2020-21/6319 dated 20.12.2021 where all the relevant data requested were provided (copy attached).

The undersigned called the alleged constables to his office wherein they submitted their written reply and they were cross questioned also and they denied the allegations leveled against them. The alleged school teacher Sifatullah s/o Farzand Ali r/o Kheshgi Bala was also called to the office and his statement was recorded wherein he stated that he is presently SST teacher (grade 16) at Government High School, ASC Nowshera, previously he remained as constable and as junior clerk in Police department and he applied for the job of police constable just for the sake of getting knowledge/ experience regarding the subject test as he offers coaching to the interested