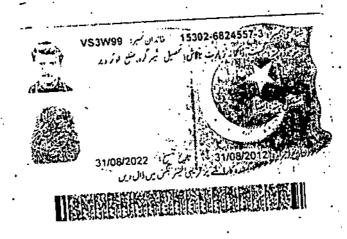

- **3-** That in light of the said recommendation of the Departmental selection committee the appellant was appointed as appointed as Ward Attendant vide order dated 17.8.2012 but unfortunately in the said appointment order dated 17.8.2012 the scale of the appellant has wrongly been mentioned as BPS-1 instead of BPS-02. Copies of the CNIC and appointment order are attached as annexure
- 4- That after appointment the appellant time and again requested the concerned authorities for correction of his scale but no response was received. That it is pertinent to mention that in the advertisement the scale of the appellant has been mentioned as BPS-2. Moreover according to the SNE's of the Finance Department the post of the ward attendant is BPS-2 instead of BPS-1. Copies of the record are attached as annexure .....