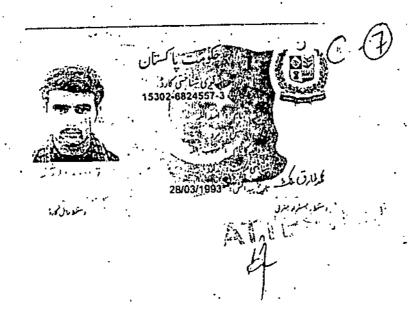

- **3-** That in light of the said recommendation of the Departmental selection committee the appellant was appointed as appointed as Ward Attendant vide order dated 17.8.2012 but unfortunately in the said appointment order dated 17.8.2012 the scale of the appellant has wrongly been mentioned as BPS-1 instead of BPS-02. Copies of the CNIC and appointment order are attached as annexure
- 4- That after appointment the appellant time and again requested the concerned authorities for correction of his scale but no response was received. That it is pertinent to mention that in the advertisement the scale of the appellant has been mentioned as BPS-2. Moreover according to the SNE's of the Finance Department the post of the ward attendant is BPS-2 instead of BPS-1. Copies of the record are attached as annexure .....