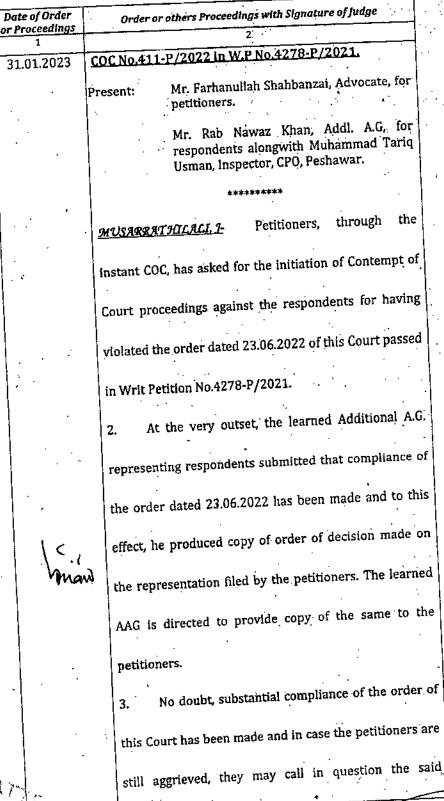

(Copy of the Writ petition No.4278-P/2021 & Order dated: 23-06-2022 are annexed as "G")

- That despite of court directions the same were not compiled as such appellant file COC No.411-P/2022 before the Hon'able Peshawar High Court, which was disposed off on 31-01-2023.
   (Copy of the COC petition No.411-P/2022 & Order dated: 31-01-2023 are annexed as "H")
- 10. That during the hearing of COC petition No.411-P/2022, the impugned order dated: 03-11-2022 was handed over to the appellant, as for the first time the impugned order was communicated to the appellant on 31-01-2023, as such appellant plea for up-gradation to BPS-07 was not considered/turn down by respondent No.01.