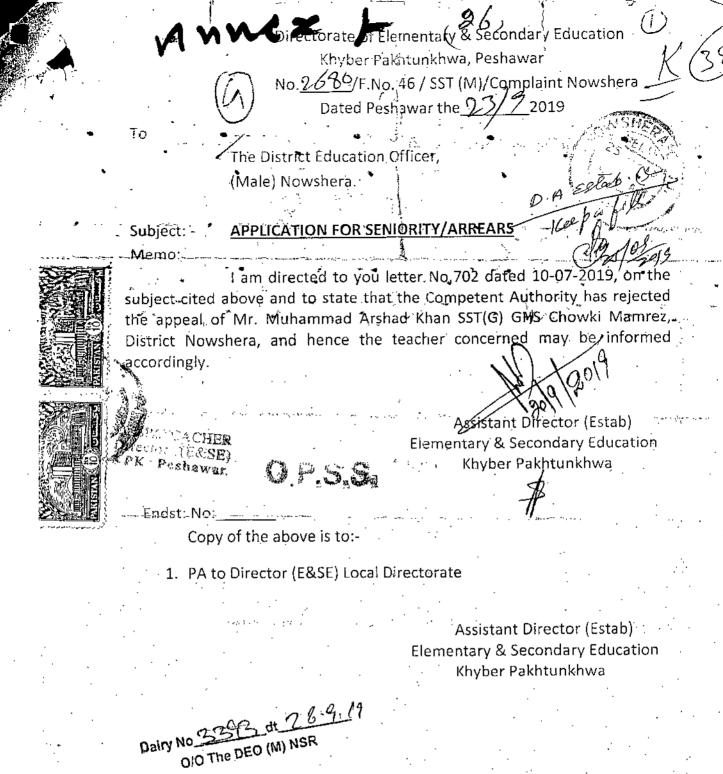

The appeal of Mr. Muhammad Arshad Khan SST GMS Choki Mamraiz Nowshera received today i.e. on 15.10.2019 is incomplete on the following score which is returned to the counsel for the appellant for completion and resubmission within 15 days.

- 1- Memorandum of appeal may be got signed by the appellant.
- 2- Annexures of the appeal may be attested.
- 3- Annexures of the appeal may be flagged.
- 4- Copy of Service Rules mentioned in the memo of appeal (Annexure-A) is not attached with the appeal which may be placed on it.
- 5- Annexures-F & G of the appeal are illegible which may be replaced by legible/better
- 6- Five more copies/sets of the appeal along with annexures i.e. complete in all respect may also be submitted with the appeal.

REGISTRAR SERVICE TRIBUNAL KHYBER PAKHTUNKHWA PESHAWAR.

Mr. Taimur Ali Khan Adv. Peshawar.

Resultance

Respected Six,

1- Removed

2 - Removed

3. Removed

4. Anneure. A is attribled at page . 6 5. F& B1 are supported by better one by ble one

6: Removed!

Kesuhmitted after