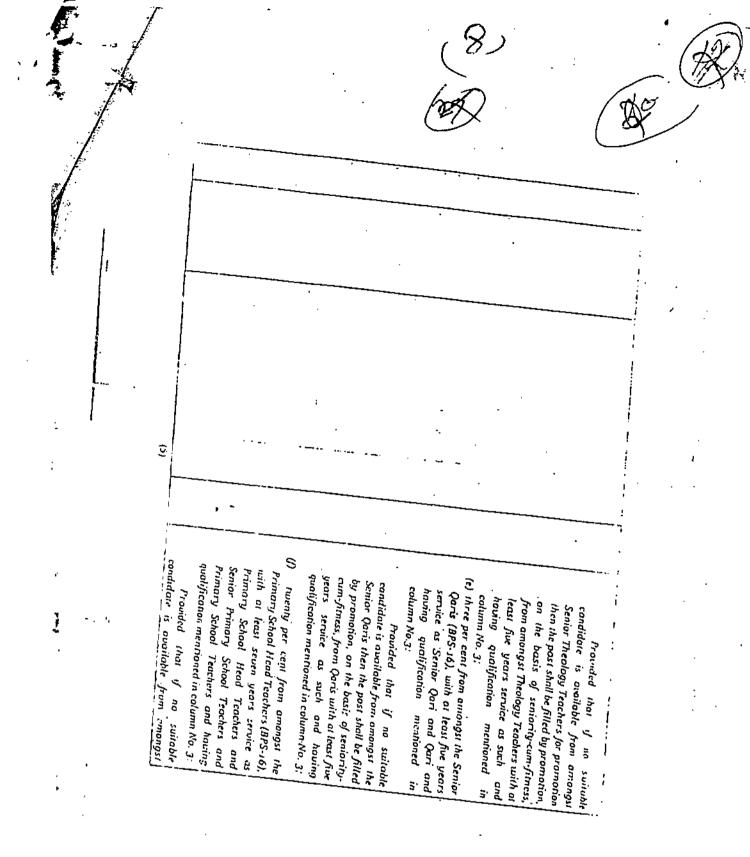

candidate is, avoilable from amongst Primary School Teachers and having qualification mentioned in calumn No. 3: Senior Primary School Teachers and Primary School Head Teachers and with at least seven years service as Primary School Head Teachers (BPS-16), twenty per cent from amongst the Provided that if no suitable

ij.

(13)

promotion then the post shall be filled by promotion then the post shall be filled by promotion, on the basis of seniority-cum fitness, from amongst Senior Primary School Teachers with at least seven years service as Senior Primary School service as Senior Primary School Teachers and Primary School Teachers and having qualification mentioned in column No.3:

Provided further that if no suitable candidate is available from amongst Senior Primary School Teachers for promotion then the post shall be filled promotion then the post shall be filled promotion then the post shall be filled promotion then the post school Teachers from amongst Primary School Teachers with at least seven years service as such and having qualification mentioned in column No. 3; and

(ii) twenty five percent by initial recruitment.

Note:

If no suitable candidate is available in
the relevant cadre of the above teachers,
the past falling in their promotion quota
the past falled by initial recruitment.