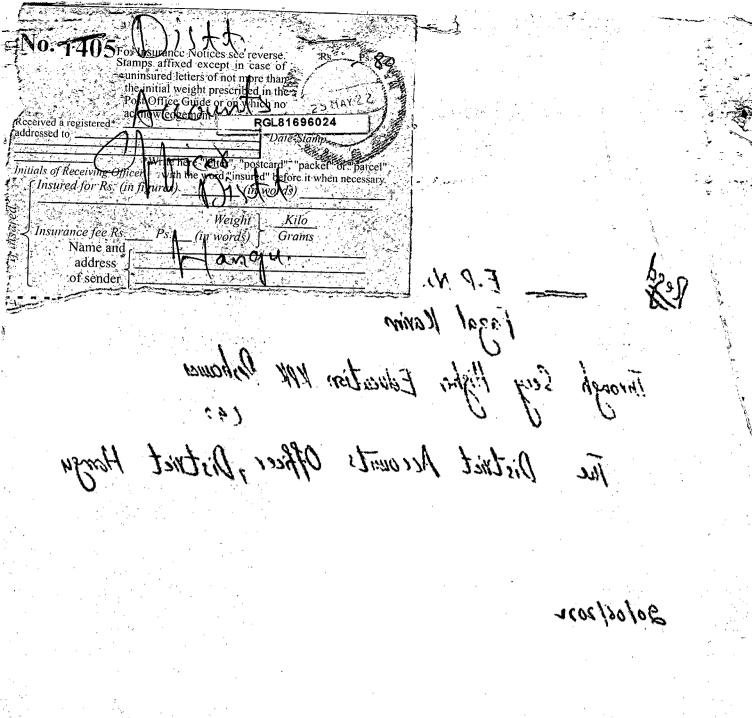

# BEFORE THE KHYBER PAKHTUNKHWA SERVICE TRIBUNAL PESHAWAR

Implementation Petition No. 33 In Appeal No934/2016

Fazal Karim Driver (BPS-06)
Government College Hangu, District Hangu.

#### **VERSUS**

- 1- The Government of KPK through Secretary High Education Department, Khyber Pakhtunkhwa.
- 2- Director Higher Education Department, Khyber Pakhtunkhwa, Peshawar.
- 3- The Principal Government College Hangu, District Hangu.
- 4- The District Accounts Officer, District Hangu.

  RESPONDENTS

IMPLEMENTATION PETITION FOR DIRECTING THE RESPONDENTS TO OBEY THE JUDGMENT DATED 20.10.2021 IN LETTER AND SPIRIT.