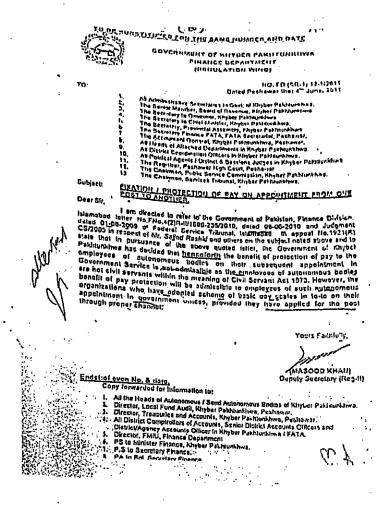

#### **ARGUMENTS:**

O2. Learned counsel for the appellant argued that he joined Cadet College Razmak, District North Waziristan as Lecturer/Master (BPS-17) in 2002. That on the recommendations of Khyber Pakhtunkhwa Public Service Commission, he was appointed as Subject Specialist (BPS-17) vide notification dated 19.09.2006. He was relieved by the Principal Cadet College Razmak on 25.08.2006. Needless to add, that he had applied for the above post through proper channel. The Finance Department through notification dated 04.06.2011 allowed pay protection to the

Government. These instructions were issued on the strength of judgment of Federal Service Tribunal dated 01.08.2009. The appellant filed departmental appeal on 05.11.2015 for extension of benefits of pay protection but the same was rejected vide order dated 20.04.2016. His appeal was rejected through a non-speaking order in violation of Section-24-A of General Clauses Act 1897 and case law reported as 1991 SCMR 2323. Learned counsel for the appellant further argued that recently the Supreme Court of Pakistan vide order dated 27.11.2019 upheld the judgment passed by this Tribunal in service appeal no. 476/2014. The case of the appellant is similar to the one decided by the apex court and the principle of consistency demands equal treatment be given to the appellant.

03. Learned Deputy District Attorney argued that notification dated 04.06.2011 was not applicable in the case of the appellant being an employee of the autonomous body/organization. His departmental appeal was rejected on the ground that the appellant joined the Provincial Government prior to issuance of notification referred to above. Moreover, the present service appeal was also barred by time.

Principal vide letter dated 25.08.2006. His request for grant of pay protection was regretted through order dated 20.04.2016 and that too through a non-speaking order. The respondents regretted the plea of the appellant on the sole ground that he was appointed as Lecturer in Cadet College Razmak prior to the issuance of notification dated 04.06.2011, wherein employees of autonomous body who had adopted government pay scales were provided benefits of pay protection for the service rendered in autonomous bodies. The stance of the respondents appears to be illogical and irrational. It was quite unjust to deny benefits of pay protection, to a civil servant on the sole ground that no policy was invogue/ infield. He otherwise tulfilled all the mentioned in letter dated 04.06.2011.