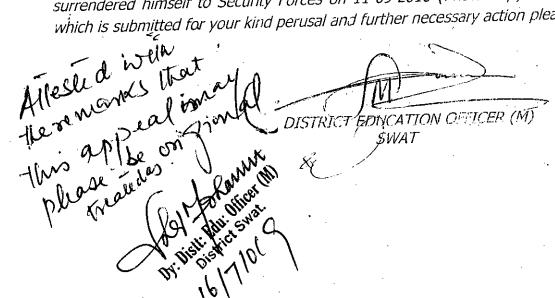

#### HAMID FAROOQ DURRANI, CHAIRMAN:-

1. The appellant is aggrieved of order dated 15.01.2010 and 16.07.2019 passed by respondent No. 1 and respondent No. 2, respectively. Through the former the appellant was removed from service on account of his involvement in anti-state activities while through the latter his departmental appeal was rejected.

The reasons for delay, as stated by learned counsel for the appellant, are 3. not convincing firstly, for the reason that in the criminal case registered under FIR No. 178 dated 31.07.2008, the appellant was noted to be on bail in the order dated 29.09.2018. Secondly, the clearance certificate, as relied upon by the appellant, provides that he had voluntarily surrendered to the Security Forces on 11.09.2016. Further, he was released and cleared after due process of law. It seems that the appellant having been removed from service on 20.02.2010, unreasonably slept over his right to prefer departmental appeal for a very long time and preferred the same on 12.03.2019. The documents relied upon by the appellant clearly suggest that he was not impeded for the purpose of seeking remedy under the law. While seeking guidance from the judgments reported as 2006-SCMR-453 and 2012-SCMR-195, the appeal in hand can safely be termed as incompetent due to enormous delay in submission of departmental appeal/representation. The same is, therefore, dismissed in limine.