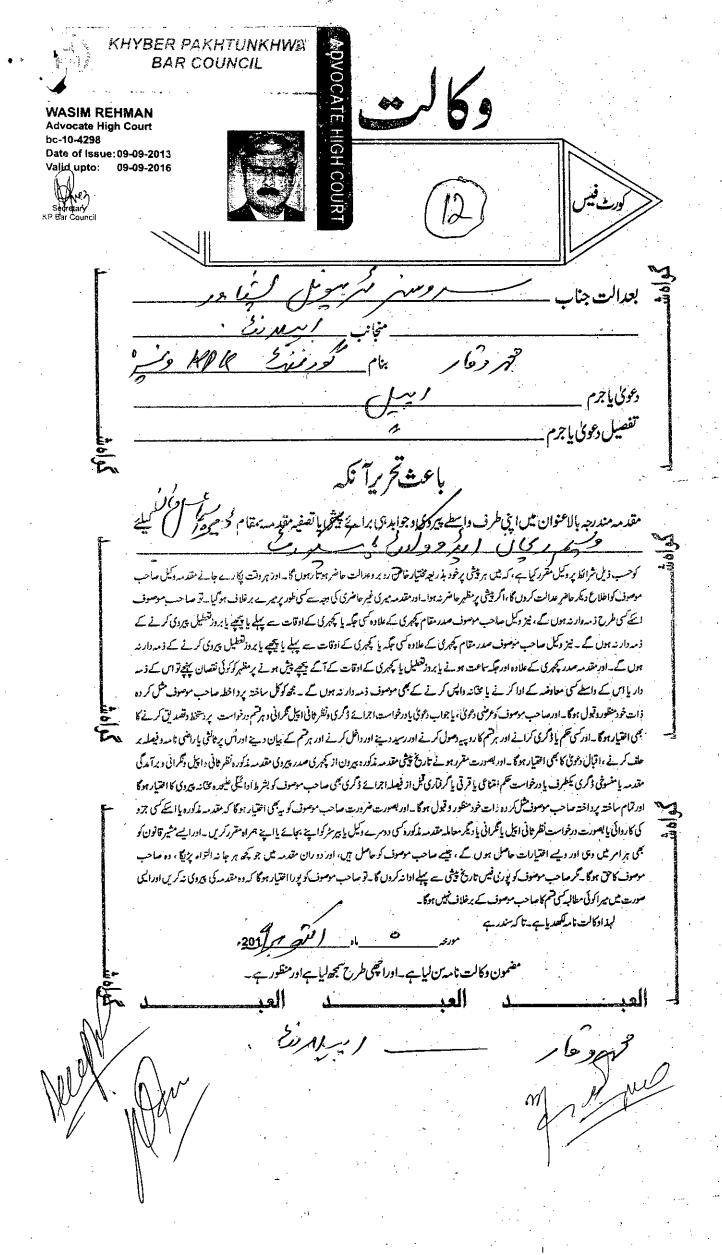

## **AFFIDAVIT**

I, the appellant, do hereby solemnly affirm and declare on Oath that all the para-wise contents of this appeal are true and correct to the best of my knowledge and belief; and that nothing has been deliberately concealed or kept secret from this Honourable

amina Kanvial Advocate A

Tribunal.

Identified by Counsel

Deponent