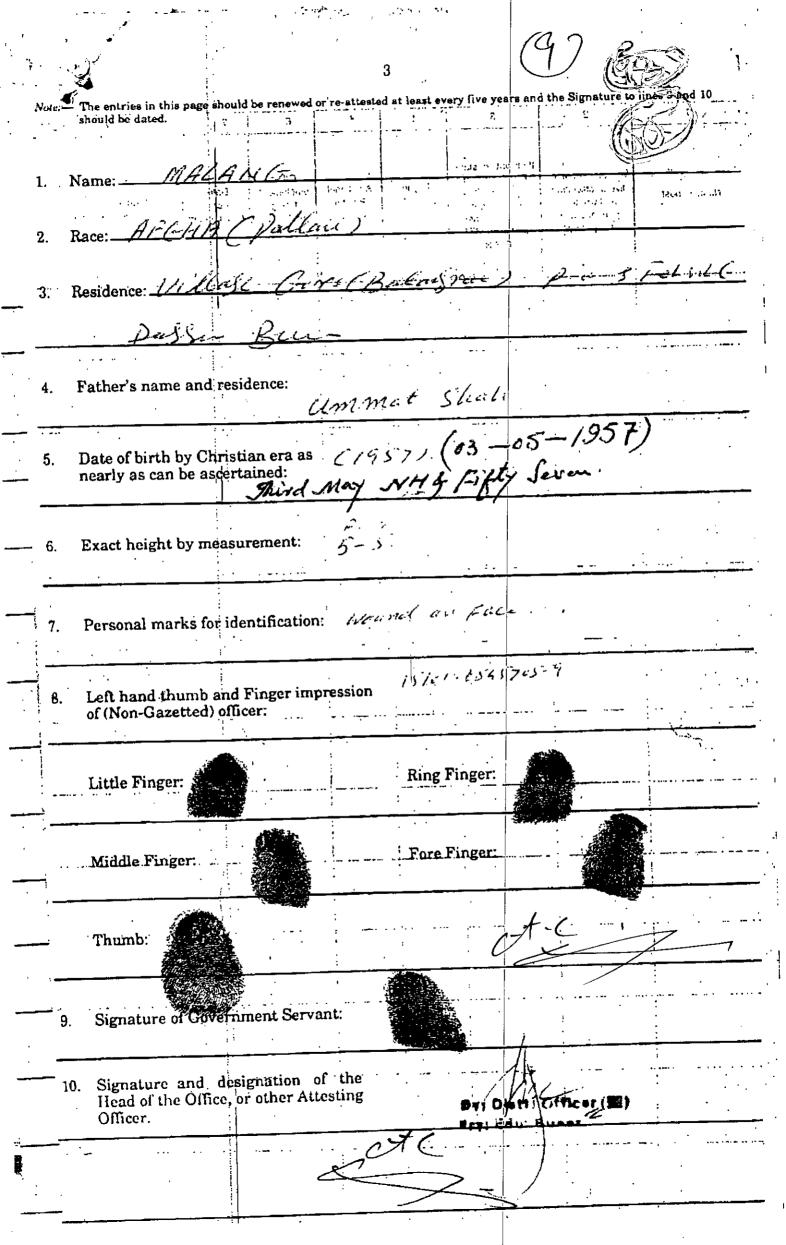

## BEFORE THE KHYBER PAKHTOON KHWA SERVICES TRIBUNAL, PESHAWAR.

Service Appeal No. <u>288</u>/2018.

Khyber Pakhtukhwi Service Tribunai

Malang S/o Ummat Shah

(Ex-Chowkedar GPS Giro, Bunir)

Dated 15-2-2018

R/o Village Giro, District Bunir.....

## Respectfully Sheweth:

1. That the appellant served as Class-IV Employee in the Re-submitted to day Education Department Bunir and as such got his retirement on the said post. (Copies of Appointment letter and service Book are annexure "A").