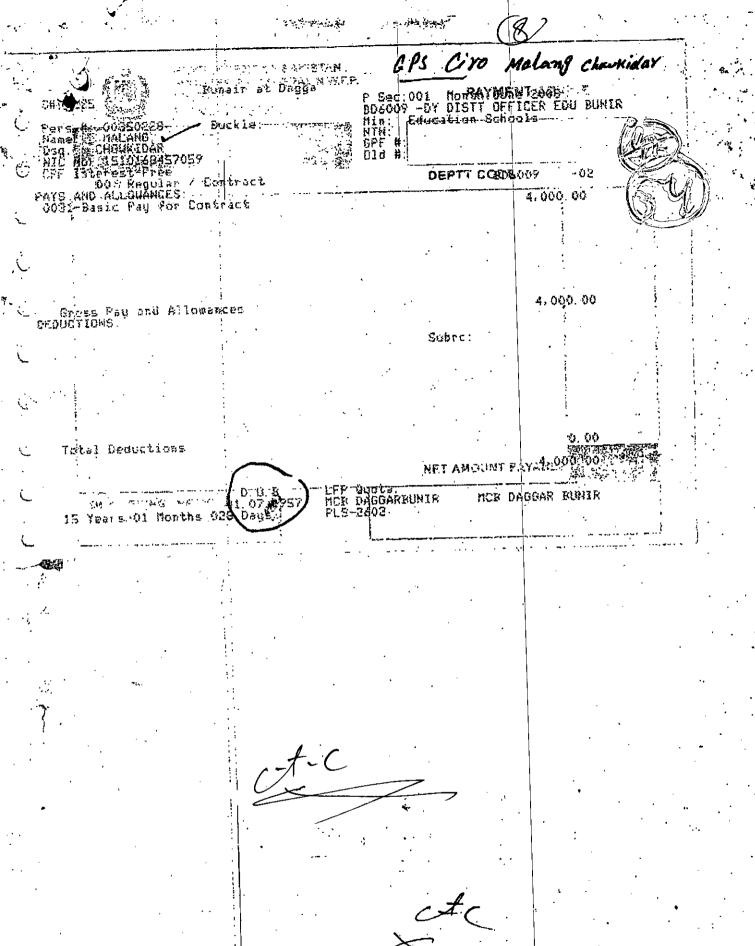

#### NOTIFICATION.

Mr. Malang S/O Mr. Ummath Shah, R/O Giro Bagra and aland doner is hereby appointed as Chowkidar at GPS:Balcongray(Giro) on contract Basic at GRs. 1200/-per month fixed subject to the availability of Budget Provission under Head(41500-Primary; 59600 Contengency.

Terms and conditions will be comunicated later on as and when received.

(APAREEN KHAN),

SUB: DIVISIONAL EDUCATION OFFICER, (M) DAGGAR DISTRICT BUNER.

| OFFICE     | OF THE SUB:DI               | VISIONÀL   | EDUCATION  | OFFICE | R(M)DAGGAI | distr       |
|------------|-----------------------------|------------|------------|--------|------------|-------------|
| Endst      | No 3/49-                    | 51         | / Dated;   | 3/     |            | /1993       |
| •          | Copy to;-                   |            | 1          |        |            |             |
| <u>1</u> - | The District ! information. | Accounts ( | Officer Bu | ner at | Daggar for |             |
| 2          | Head Teacher                | concerned  | •          |        |            | · · · · · · |