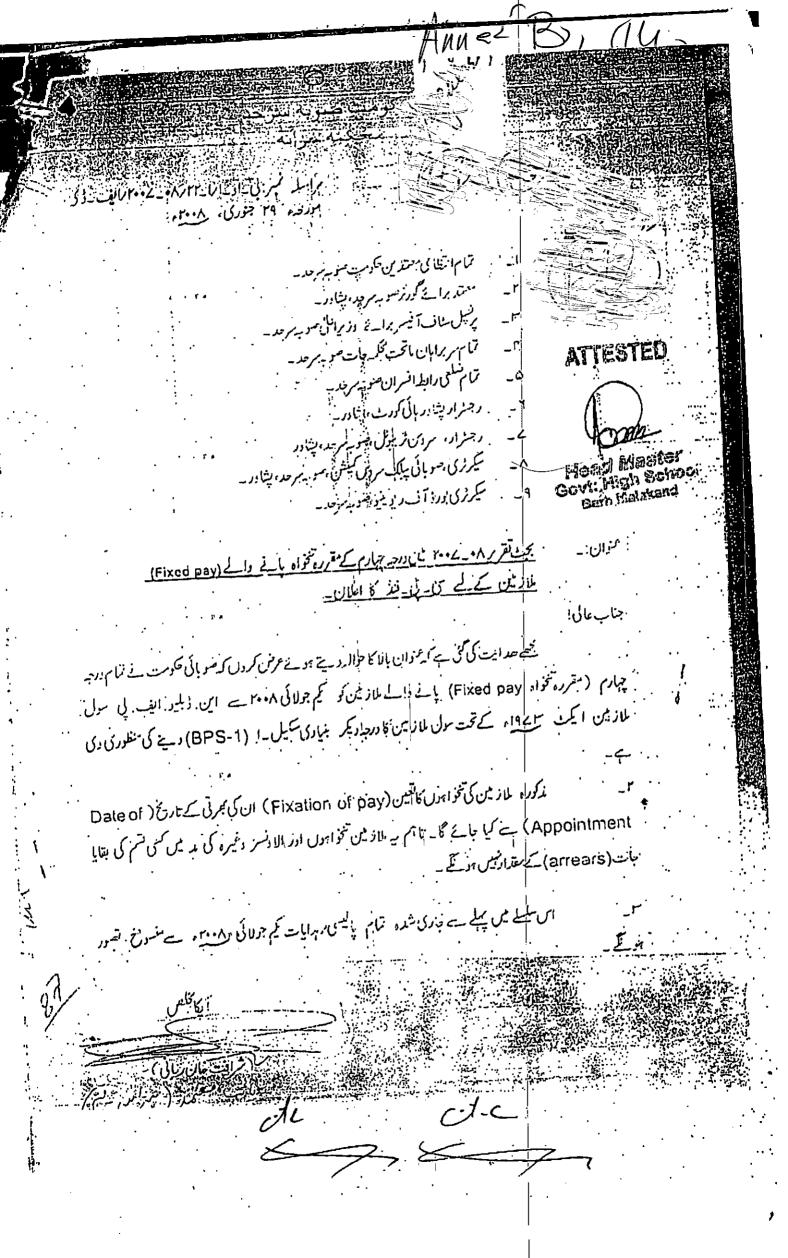

Re-submitted

- 2. That keeping in view the agonies and the financial constrains of the family of the low grade retiring employees, the provincial government was pleased to regularized the services/Posts of the appellants in the year 2008 and as such they were declared civil servants and further the said order was confirmed according to "Regularization Act,2010" and as such the appellant performed his duties as permanent employees of Education Department in Bunir, till date of their retirement. (Copy of notification is annexure-B)
- That the appellant keeping in 3. view of the above circulation was hopeful to get pension benefits etc after his retirement and as such waited for the same when they were taken by surprise when the Respondents No.1 informed the appellant, that they are not qualifying for pension benefits and others benefits after retirement.(Copy of impugned office order dated:21.08.2017 is annexure-C)
  - 4. That against the illegal actions of the respondents, the appellant finally approached Peshawar High court Mingora Bench as in similar nature issues pension benefits of the others similar placed employees were awarded by the Honrable high court through various judgments, but finally the a larger bench was constituted in the issue in hand, where writ petitions of the appellant and others treated as departmental appeals respondents were directed to decide the same in accordance with law and rules and in light of the judgment delivered in Amir Zeb's case.
  - 5. That the judgment was communicated to the respondents in shape of departmental appeal but the same was not decided within the statutory period. (Copy of application and judgment are annexure-D)