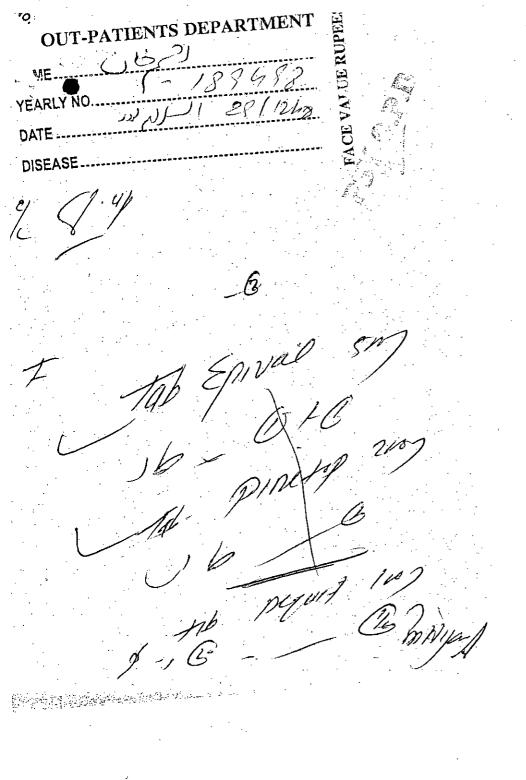

### PSYCHIATRY WARD

## SAIDU TEACHING HOSPITAL

Central Wing Saidu Sharif Swat Address Islam Poak Khan CLINICAL NOTES Date Sillol8 Duf pladex 100 mD/ ni valum / 11v stat/guen. 03/11/18 Duy Clopidal accuptors 12 of 91m 8 me Tab Epival stool 141. Tab pinetof 200mf 21 2 Noch (over Sedes)
Tab epsent suf 141 ( Lo day)
Tab Airotal 2mg (2000) Effet of Anauday 9 1/8 Tab. Rivorid 2mg. (2) Sos

5/Nov/18 8/12 Dr As/12 Adv- CI-Brown - plan 8/NOV/18 patient still elated 7/ Apprenive behavior.

Plan Continue Lame Treatment Depthil.

part pry Hz:-, One year eyo Treated at police training Courtre. B/Nov/

personal the ... , Married

2 Sons

es 3rd year (education)

-> Clark at in police Depth

-) Own house

-, Family HX: Nil.

past med & sury the: Nil.

Drug Hx: Not present

8/NOV/15

Name Rahim Kha Age 357 Add Islanpin.

Attendent: Cousin

de, Aggressive Behavion

-, Irrelevant tailing

-, L. Sleep

HOPE :- The patient is known psychiatric patient from me last one year. He has been aggressive from the lost 4 days. He attendent the Jinazen of his neighbour after which he come back to have. his you got ill which made him so worried! He Started Welment talling after thent illness like me grangemet is going to take place on friday. i are going to marke a farme etc. his second episode of