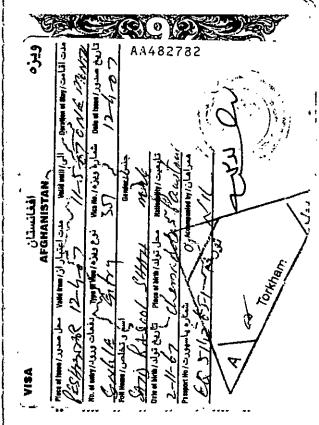

#### **FINDINGS**

- 1- The enquiry committee visited GPS Kamali Yousaf khel and checked thoroughly the attendance register of the school from April 2005 to Dec 2011 .it is found that attendance register possesses his signatures from April 2005 to 2011
- 2- The head teacher and the class-IV of the school presented their statement in favor of the teacher as witnesses. (The statements are attached with the report).
- 3- The inquiry committee also found in checking the past record of the case that no inquiry had ever been conducted before the termination order.
- 4- The inquiry committee also found that the accused employee had visited Afghanistan two times i.e. 14-04-2007 to 09-05 2007 (25 days) and 20-06-2008 to 17-07-2008 (27 days). It is pertinent to mention here that his signatures are present in the attendance register of the school even in the days when he was out of country (Pakistan).

#### **CONCLUSION:**

After probing various documents and enquiring various sources and aspect of the case committee has reached on the conclusion that the termination/removal of Mr.Said Rasool Shah EX.-PST on the basis of impersonation was absolutely right because he has been abroad for two times from (14-04-2007 to 09-05-2007 and from 20-06-2008 to 17-07-2008) as evident from his passport (copy annexed).