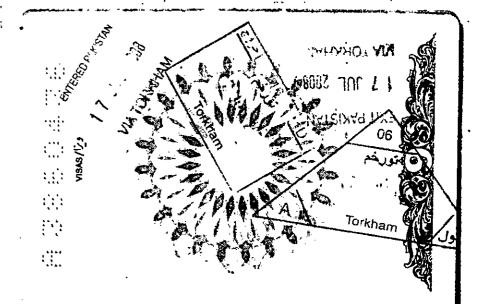

#### **FINDINGS**

- 1- The enquiry committee visited GPS Kamali Yousaf khel and checked thoroughly the attendance register of the school from April 2005 to Dec 2011 .it is found that attendance register possesses his signatures from April 2005 to 2011
- 2- The head teacher and the class-IV of the school presented their statement in favor of the teacher as witnesses. (The statements are attached with the report).
- 3- The inquiry committee also found in checking the past record of the case that no inquiry had ever been conducted before the termination order.
- 4- The inquiry committee also found that the accused employee had visited Afghanistan two times i.e. 14-04-2007 to 09-05 2007 (25 days) and 20-06-2008 to 17-07-2008 (27 days). It is pertinent to mention here that his signatures are present in the attendance register of the school even in the days when he was out of country (Pakistan).

#### **CONCLUSION:**

After probing various documents and enquiring various sources and aspect of the case committee has reached on the conclusion that the termination/removal of Mr.Said Rasool Shah EX.-PST on the basis of impersonation was absolutely right because he has been abroad for two times from (14-04-2007 to 09-05-2007 and from 20-06-2008 to 17-07-2008) as evident from his passport (copy annexed).