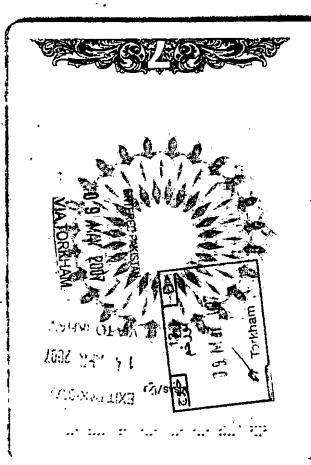

#### **FINDINGS**

- 1- The enquiry committee visited GPS Kamali Yousaf khel and checked thoroughly the attendance register of the school from April 2005 to Dec 2011 .it is found that attendance register possesses his signatures from April 2005 to 2011
- 2- The head teacher and the class-IV of the school presented their statement in favor of the teacher as witnesses. (The statements are attached with the report).
- 3- The inquiry committee also found in checking the past record of the case that no inquiry had ever been conducted before the termination order.
- 4- The inquiry committee also found that the accused employee had visited Afghanistan two times i.e. 14-04-2007 to 09-05 2007 (25 days) and 20-06-2008 to 17-07-2008 (27 days). It is pertinent to mention here that his signatures are present in the attendance register of the school even in the days when he was out of country (Pakistan).

#### **CONCLUSION:**

After probing various documents and enquiring various sources and aspect of the case committee has reached on the conclusion that the termination/removal of Mr.Said Rasool Shah EX.-PST on the basis of impersonation was absolutely right because he has been abroad for two times from (14-04-2007 to 09-05-2007 and from 20-06-2008 to 17-07-2008) as evident from his passport (copy annexed).