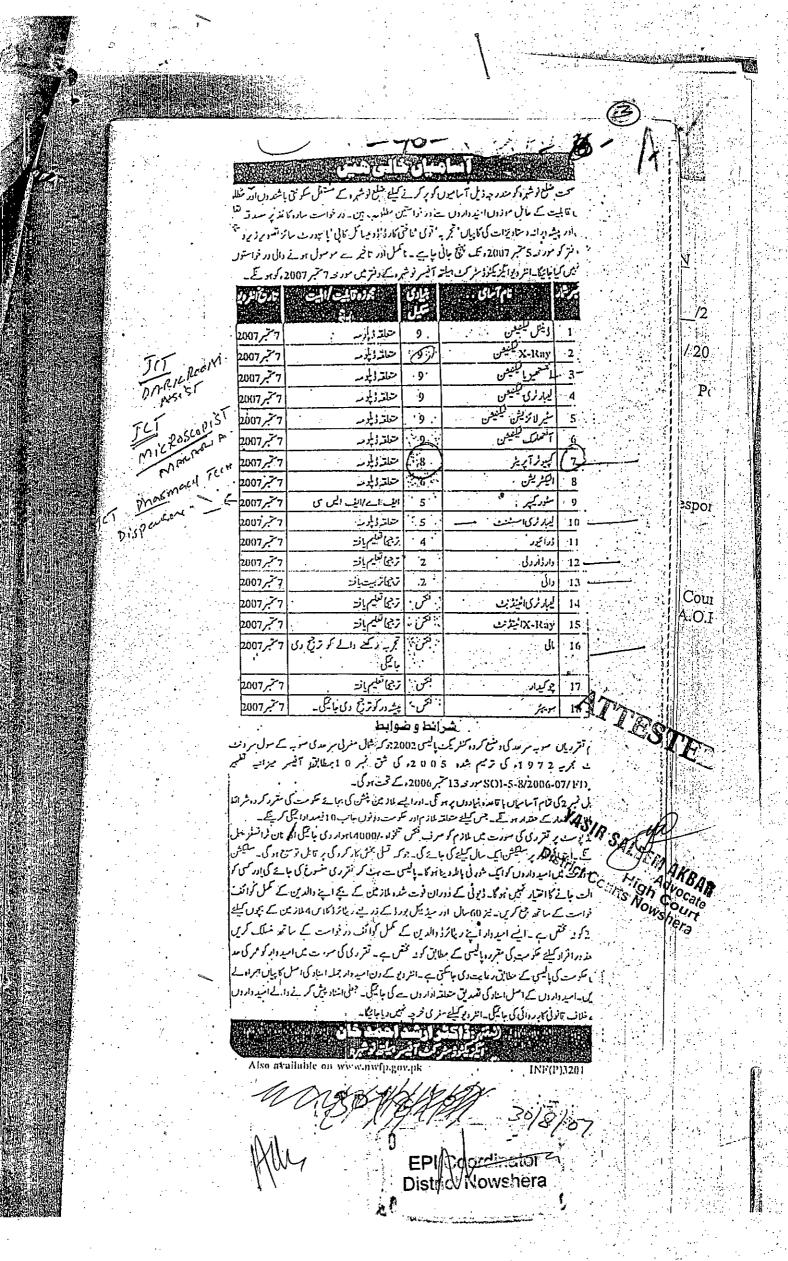

Deponent

محت منکن وشہرہ کو مندر جہ ذیل آ سامیوں کو بر کرنے کیلیے منگل لوشہرہ کے مستقل سکونتی باشند دن اور مُظل یا کا لمیت کے حال موزول امید داروں ہے وز نواستین مطلوب بین۔ ور خواست سادہ کا غزیر مسدقہ ،ادر پشر درانه و ساویزات کی کابیان تجربه آری ماختی کارؤ او میاکی کالی یا سورت سائز اتسوم زیرو ، فنز کو مور ند 5 ستبر 2017 و تک نتی جانی ما ہے۔ ما کمل اور تاخیر سے موسول ہونے وال ورخواستول ابی کیا جائے کا۔ انٹر دیوا کیزیکوڈ مٹر کٹ میلتہ آفیر نوشرہ کے دفتر عمی مور ہے۔ استجر 2007 ، کو ہو کئے۔ متعلقة أرمه X-Ray ليكنيفن /20 7 تبر 2007 19 متعامة ذيلومه 7متبر 2007 متعلقه ذيلومه Pe ليراد نرى لميكنيتين 7متبر 1700 متعلقہ ڈکچومہ مير لا *زين*ن ميکنيس ٠ 9 متعاتبه ذيلومه 7 حجر 077 فا آنتملمك ليكنيش متعلقه ذيلومه `-.ŋ. 7متبر 2007 پیوٹر آیریٹر متعلقه ذيلومه : 8 7 تمبر 2007 الكثريش متعلقه ذبلومه ି ଓ سنور کیپر اینہ اے/اینہ ایس ی 5 . espor. ≥ تبر007 متعلقہ ڈپارمہ ∵. 5 تر<u>جم</u>ا تعليم يانة ٠ 4 ذرا تيور -7 تبر 2007 رجها تعلیم یاز<del>ه</del> وارؤارولي 2007متبر 2007 راكي ته *محاز*بیت یانه .2 7متبر2007 Cour ترجحا تعليم يانته ليباد فرى الحينة بث 7 متبر 2007 A.O.F ترجحا تعليم يازته X-Ray البنذث 7 تجر 2007 16 فرب رکے والے کو ترج وی 7متبر2007 بتن ارجا عليم إنة 'د کیدار 7 خبر 2007 پشه در کوتر جع دی ما میگی۔ 7 ستبر 2007

شرائط و ضوابط

¿ تتردیاں صوبہ مرمد کی دمشن کردہ کنر یکٹ الیسی 2002 جو کہ شال مغربی مر مدی صوبہ سے سول م ت مريد 2791 ك زمم شده 3005 ك ش نبر 10 بطابق آخر يرانيد . (۱۰۱/-07/1006-5-8/2006 مور ند 13 ستبر 2006 م سي تحت موك.

بل نبر2ک تمام آسامیاں یا قاعدہ بیاد دن پر ہوگی۔اورا پسے لماز بین پنش کی بمباستے محرمت کی مترر کر وہ شراز الفايت شعار ك عندام موسي كي جس كسليع متعالمة طازم ادر مكومت دونول جانب 10 فيعد ادا يكل كريينك ... یڈ نے سٹ پر تقرری کی صورے پھی بلازم کو مرنب فتش تلواہ -4000/ ابواد دی با میکی ایک بان ٹرانسٹر تے ۔ ابتدائی طور پر سلکیٹن ایک سال کیلئے کی جائے گی۔ جو کہ تسل بحش کار کر د کی پر قابل توسیع ہو گی۔ سلیمثر صورت عی امید دارد ں کوا کیے شود ٹی بالد دینا ہوگا۔ پالیس ستہ بہٹ کر تقرری منسون کی جائے گی اور ممی کو الت جانے کا اختیار نہیں ہوگا۔ ڈیوٹی کے دوران فوت شدہ لماز بین کے بچے اپنے والدین کے ممل ٹرا گفت فواست کے ساتھ جن کریں۔ یز 60 سال اور سیڈیکل بورڈ کے ذریعے دیا ترڈکا می 4 ماز بی سے بجد س کیلے 2 کونہ مختل ہے ۔ اپنے امید دار ایپے ریٹا ٹرڈ والدین کے عمل کوائف در فواست کے ساتھ مسلک کریں عذ : را نراد کیلئے عکومہتہ کی متررہ یالیس کے مطابق کونہ مختل ہے۔ تتر ربی کی سروت میں امید دار کو عمر کی مد ، مكرمت كى اليس كے مطابات ما عاب دى ماسكتى ہے ۔ انٹر دام سكے دان اميد دار جملہ اساد كما اصل كا بياں جمراہ لے یں۔امید دار دن کے اصل اساد کی نفیدیق متعلقہ ادار دن ہے کی ما میگی۔ جیلی اساد پیش کر ، خلاف تانونی کارروائی کی مالیک ۔ انروم کیلئے سنری خریہ مہیں ویا مائیکا،