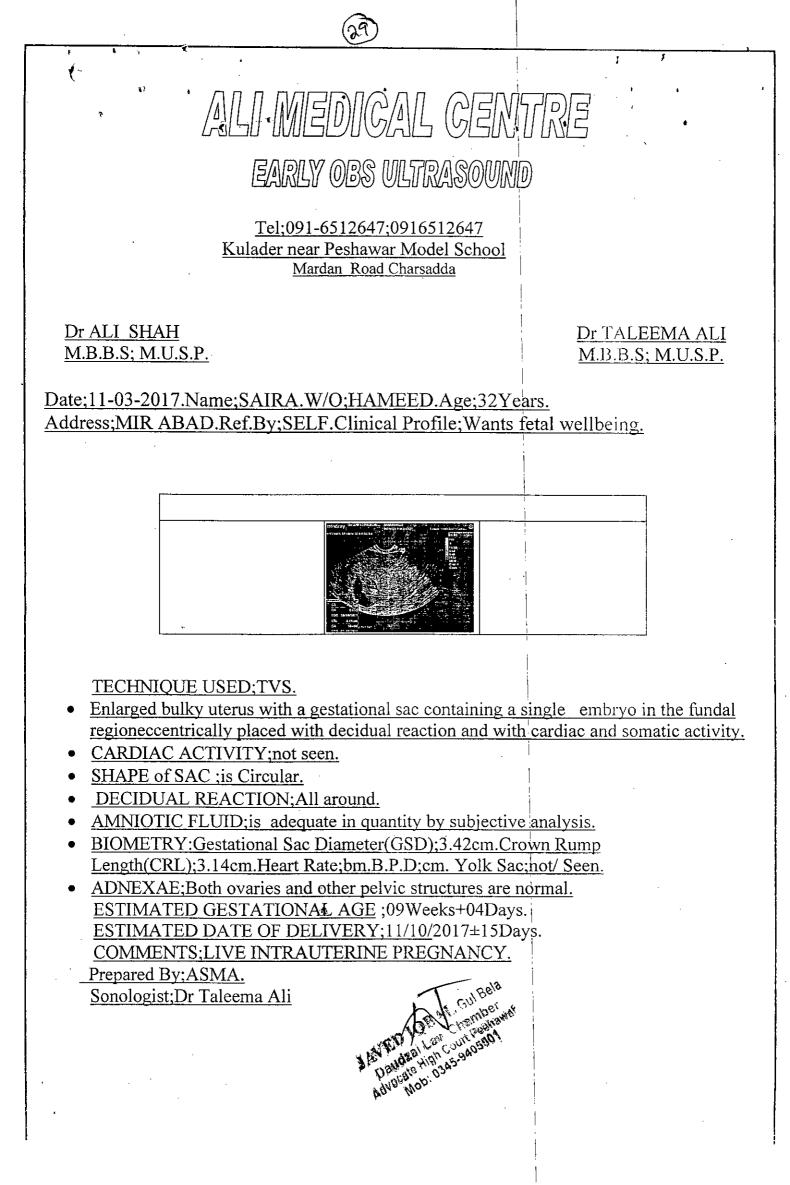

## FORM OF ORDER SHEET

Court of\_\_\_ 704/**2019** Case No.-Order or other proceedings with signature of judge Date of order S.No. proceedings 3 2 1 The appeal of Mst. Saira presented today by Mr. Javed lqbal 28/05/2019 1-Gulbela Advocate may be entered in the Institution Register and put up to the Worthy Chairman for proper order please. REGISTRAR >8/5/19 29/05/19 This case is entrusted to S. Bench for preliminary hearing to be 2put up there on 01/07/2019 CHAIRM

### **Respectfully Sheweth;**

1. That the appellant was inducted into service of the Police Department, after going through

Filedto-day

the mandatorily required test and interviews, years back.

- 2. That since recruitment in this prestigious Force, the appellant left no stone unturned in performance of his duties and her ever proved her mental, wetted skill and potential for rendering meritorious services and this is the reason that the appellant has always won the appreciation of his high ups.
- 3. That this was the back drop when the appellant herself fall seriously ill and have gone from several serious surgeries due to which she was repeatedly hospitalized and remained at hospital for most of times. During this long period she gave birth to three children and all of them born through major surgeries. (Copies of the medical documents are annexed as annexure "A").
- 4. That the appellant during her illness did not attend her duty and because of that the Respondent dismissed the appellant from service in classical and whimsical manner vide order No.2545-48/PA dated 02/05/2012 bearing OB-1336, dated 30/04/2012. (Copy of dismissal order No.2545-48/PA dated