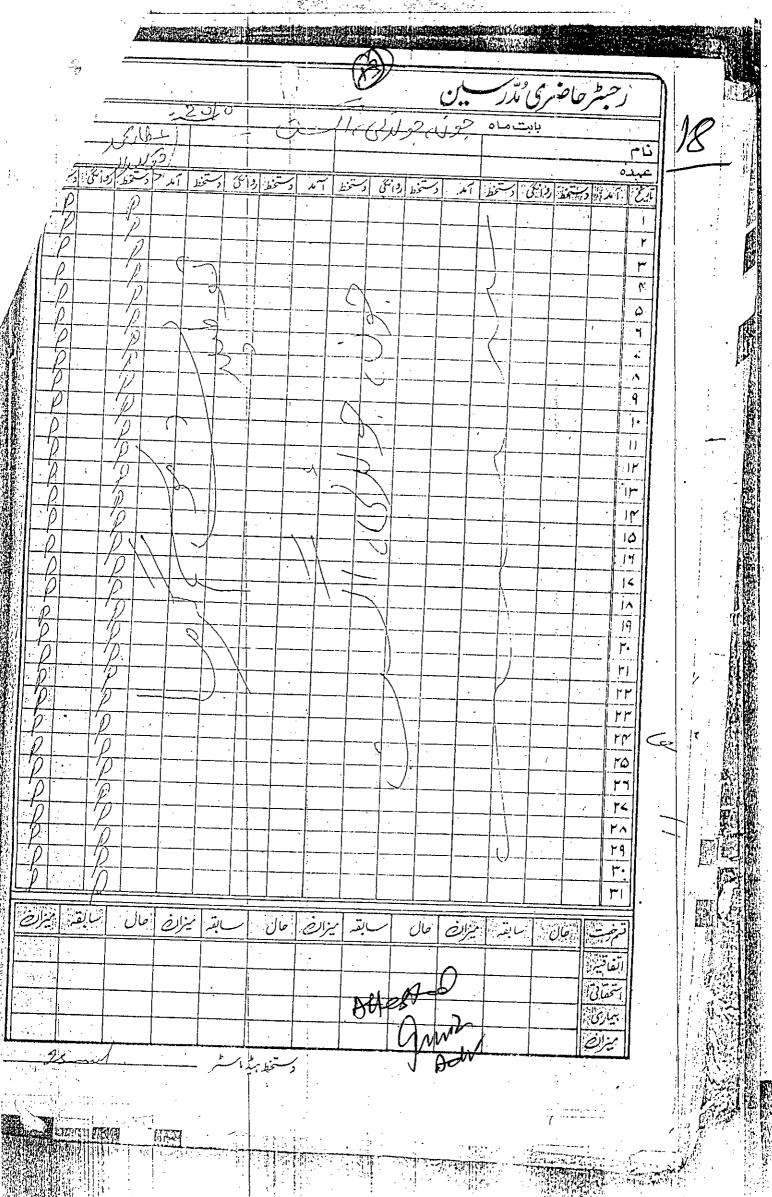

In support of his case, the appellant has annexed extracts from 6. the attendance register from June 2009 to November 2010 which was duly attested by ADO (M) Primary Tank. Similarly, the extracts of the service book were also attached. The entries of the service book show that the service period of the appellant from the alleged registration of FIR till confirmation of the pre-arrest bail, was duly verified not only by the departmental officers but also by the accounts office. These facts were not controverted by the respondents in their written reply nor even today before the Tribunal. The departmental authorities have also not annexed with their reply any documents to support their contention that the appellant remained absconder from the date of registration of FIR till confirmation of his pre-arrest bail. There is no proclamation under Seciton-87 of the Cr.PC, warrant under Section 204 of the Cr.PC and other proceedings, if any, conducted against the appellant for his alleged abscondence, placed on file to substantiate the contention of the respondents. There is, however, only fact finding enquiry report on the file which too is unsupported by any documents.