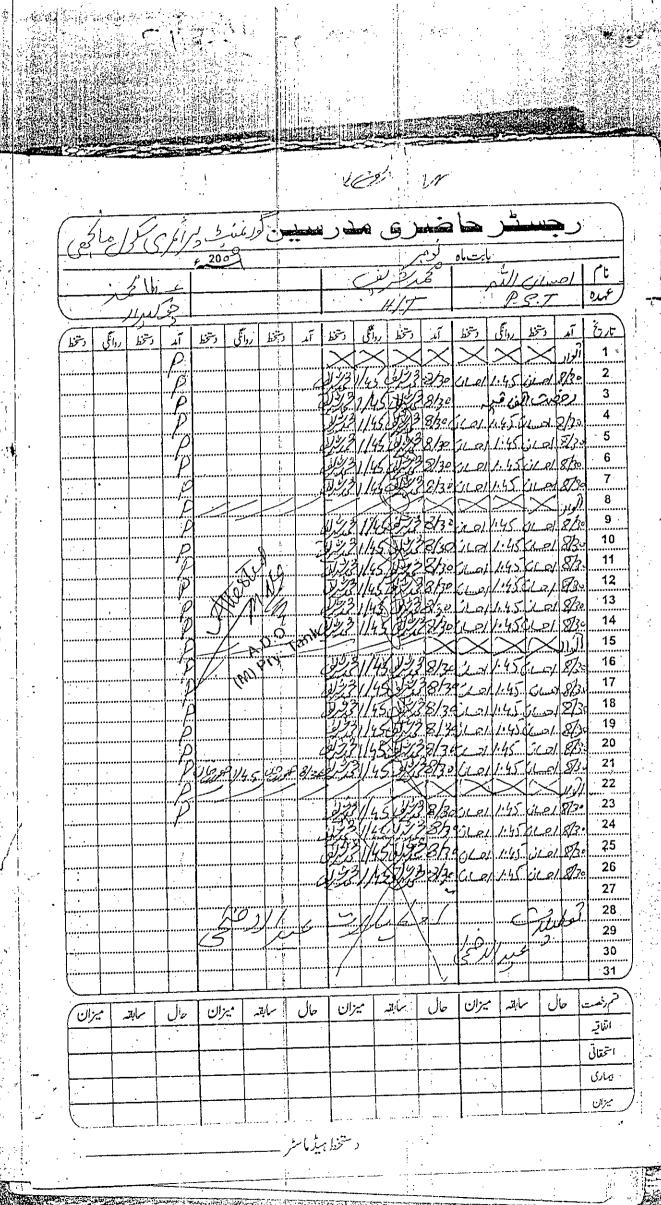

In support of his case, the appellant has annexed extracts from 6. the attendance register from June 2009 to November 2010 which was duly attested by ADO (M) Primary Tank. Similarly, the extracts of the service book were also attached. The entries of the service book show that the service period of the appellant from the alleged registration of FIR till confirmation of the pre-arrest bail, was duly verified not only by the departmental officers but also by the accounts office. These facts were not controverted by the respondents in their written reply nor even today before the Tribunal. The departmental authorities have also not annexed with their reply any documents to support their contention that the appellant remained absconder from the date of registration of FIR till confirmation of his pre-arrest bail. There is no proclamation under Seciton-87 of the Cr.PC, warrant under Section 204 of the Cr.PC and other proceedings, if any, conducted against the appellant for his alleged abscondence, placed on file to substantiate the contention of the respondents. There is, however, only fact finding enquiry report on the file which too is unsupported by any documents.