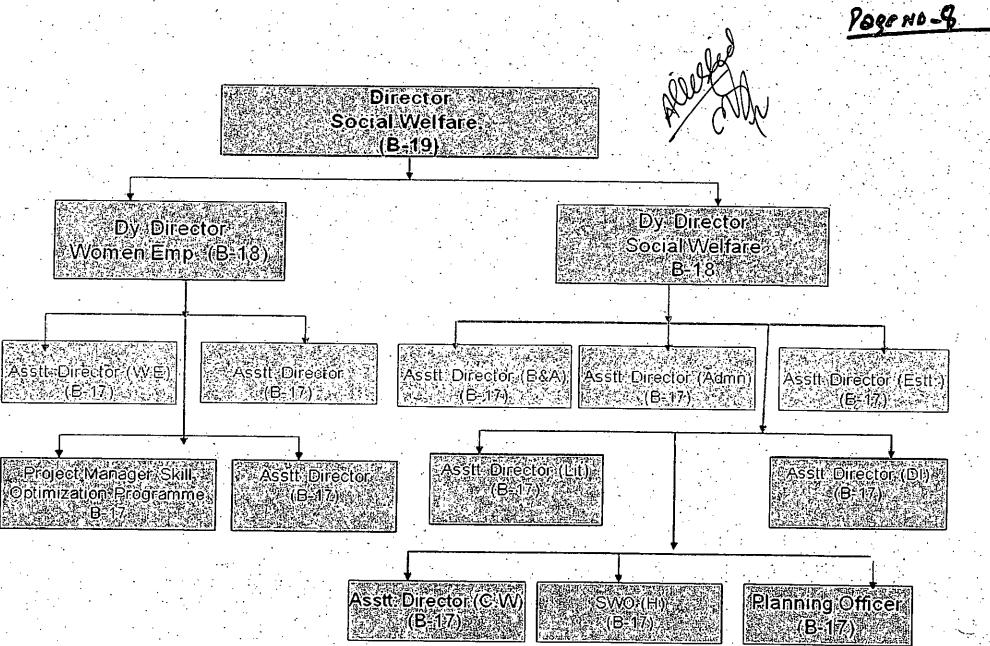

#### Respectfully Sheweth:-

- 1. That the Appellant is the permanent/ regular employees of the District Office, Social Welfare, Special Education & Women Empowerment Department Abbottabad and performing his functions since the date of his appointment. (Appointment letter is attached as ANNEXURE-A)
- That the Appellant is part and parcel of Social Welfare, Special Education & Women Empowerment Department Abbottabad that is supervised by Provincial Secretariat and Directorates of Social Welfare Special Education and women Empowerment Department KPK. (Organogram of Secretariat and Directorate is attached as ANNEXURE-B)
- 3. That the Appellant is the real manpower of the District Office and is the main executor of policies/activities lay down by the Provincial Secretariat and Directorate through the said District office. The Appellant leave no stone unturned to complete the Herculean Task. That the said department is a vital sector in National Development. (Activities of Secretariat and Directorate are attached as **ANNEXURE-C**)
- 4. That the Appellant is performing its responsibilities under direct control of the said department i.e. "SOCIAL WELFARE, SPECIAL EDUCATION INSTITUTE"& "WOMEN EMPOWERMENT INSTITUTE". Apart from the said parent department the Appellant is performing his functions hand in hand in Special Education, welfare and blind institute as well. (Structure of the said institutions is attached as ANNEXURE-D)
- 5. That the Appellant have the onerous onus on his shoulders to cater all these activities irrespective of any cast, colour and creed. That the appellants have to burn the mid-night oil in the line of Duty.
- 6. That the Government of NWFP (Now Khyber Pakhtunkhwa) Finance Department under Notification NO. FD (SOSR II) 8-57/2005.Endst: No. &