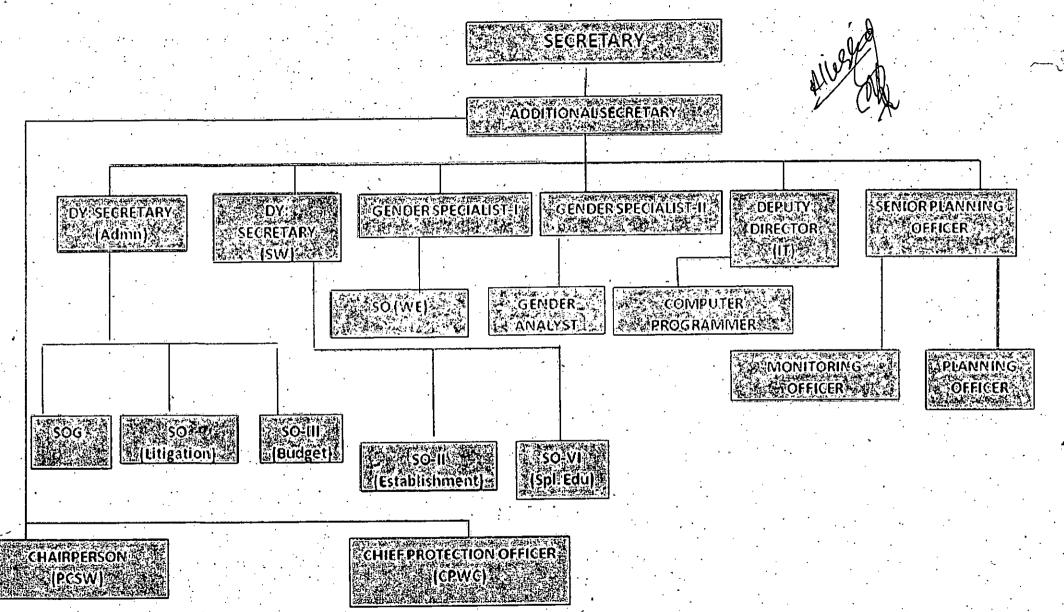

#### Respectfully Sheweth:-

- 1. That the Appellant is the permanent/ regular employees of the District Office, Social Welfare, Special Education & Women Empowerment Department Abbottabad and performing his functions since the date of his appointment. (Appointment letter is attached as ANNEXURE-A)
- That the Appellant is part and parcel of Social Welfare, Special Education & Women Empowerment Department Abbottabad that is supervised by Provincial Secretariat and Directorates of Social Welfare Special Education and women Empowerment Department KPK. (Organogram of Secretariat and Directorate is attached as ANNEXURE-B)
- 3. That the Appellant is the real manpower of the District Office and is the main executor of policies/activities lay down by the Provincial Secretariat and Directorate through the said District office. The Appellant leave no stone unturned to complete the Herculean Task. That the said department is a vital sector in National Development. (Activities of Secretariat and Directorate are attached as **ANNEXURE-C**)
- 4. That the Appellant is performing its responsibilities under direct control of the said department i.e. "SOCIAL WELFARE, SPECIAL EDUCATION INSTITUTE"& "WOMEN EMPOWERMENT INSTITUTE". Apart from the said parent department the Appellant is performing his functions hand in hand in Special Education, welfare and blind institute as well. (Structure of the said institutions is attached as ANNEXURE-D)
- 5. That the Appellant have the onerous onus on his shoulders to cater all these activities irrespective of any cast, colour and creed. That the appellants have to burn the mid-night oil in the line of Duty.
- 6. That the Government of NWFP (Now Khyber Pakhtunkhwa) Finance Department under Notification NO. FD (SOSR II) 8-57/2005.Endst: No. &