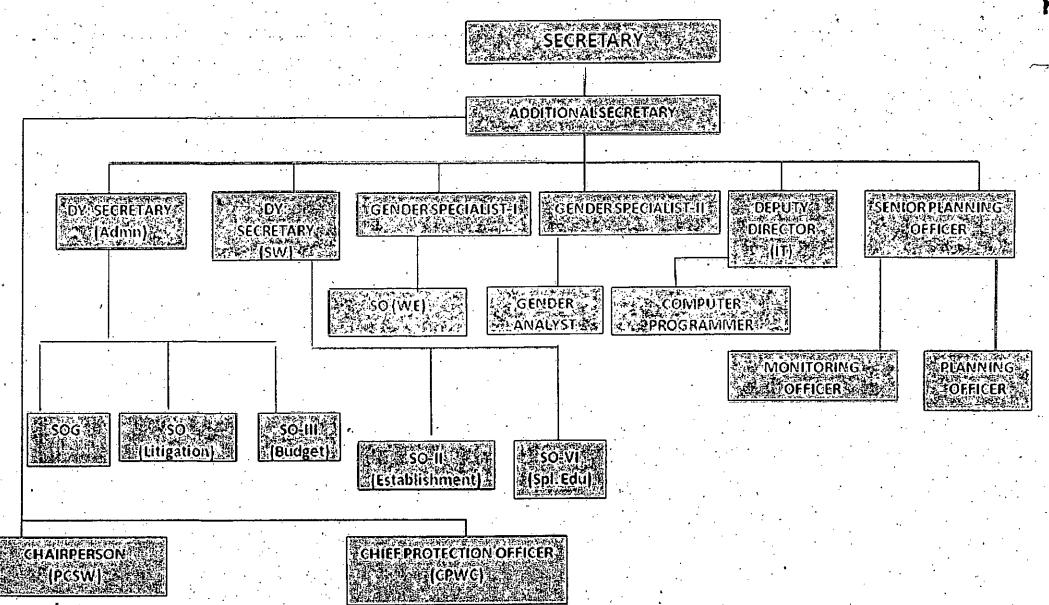

#### Respectfully Sheweth:-

- 1. That the Appellant is the permanent/ regular employees of the District Office, Social Welfare, Special Education & Women Empowerment Department Abbottabad and performing his functions since the date of his appointment. (Appointment letter is attached as ANNEXURE-A)
- That the Appellant is part and parcel of Social Welfare, Special Education & Women Empowerment Department Abbottabad that is supervised by Provincial Secretariat and Directorates of Social Welfare Special Education and women Empowerment Department KPK. (Organogram of Secretariat and Directorate is attached as ANNEXURE-B)
- 3. That the Appellant is the real manpower of the District Office and is the main executor of policies/activities lay down by the Provincial Secretariat and Directorate through the said District office. The Appellant leave no stone unturned to complete the Herculean Task. That the said department is a vital sector in National Development. (Activities of Secretariat and Directorate are attached as **ANNEXURE-C**)
- 4. That the Appellant is performing its responsibilities under direct control of the said department i.e. "SOCIAL WELFARE, SPECIAL EDUCATION INSTITUTE"&"WOMEN EMPOWERMENT INSTITUTE". Apart from the said parent department the Appellant is performing his functions hand in hand in Special Education, welfare and blind institute as well. (Structure of the said institutions is attached as ANNEXURE-D)
- 5. That the Appellant have the onerous onus on his shoulders to cater all these activities irrespective of any cast, colour and creed. That the appellants have to burn the mid-night oil in the line of Duty.
- 6. That the Government of NWFP (Now Khyber Pakhtunkhwa) Finance Department under Notification NO. FD (SOSR II) 8-57/2005.Endst: No. &