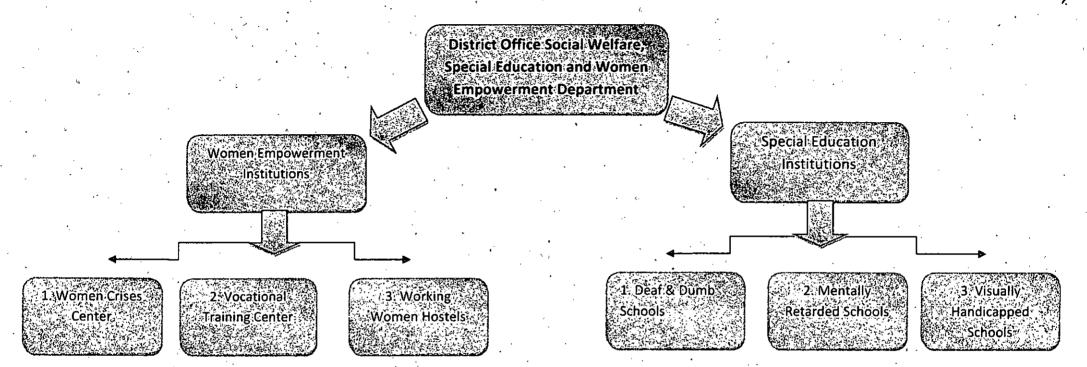

#### Respectfully Sheweth:-

- 1. That the Appellant is the permanent/ regular employees of the District Office, Social Welfare, Special Education & Women Empowerment Department Abbottabad and performing his functions since the date of his appointment. (Appointment letter is attached as ANNEXURE-A)
- That the Appellant is part and parcel of Social Welfare, Special Education & Women Empowerment Department Abbottabad that is supervised by Provincial Secretariat and Directorates of Social Welfare Special Education and women Empowerment Department KPK. (Organogram of Secretariat and Directorate is attached as ANNEXURE-B)
- 3. That the Appellant is the real manpower of the District Office and is the main executor of policies/activities lay down by the Provincial Secretariat and Directorate through the said District office. The Appellant leave no stone unturned to complete the Herculean Task. That the said department is a vital sector in National Development. (Activities of Secretariat and Directorate are attached as **ANNEXURE-C**)
- 4. That the Appellant is performing its responsibilities under direct control of the said department i.e. "SOCIAL WELFARE, SPECIAL EDUCATION INSTITUTE"&"WOMEN EMPOWERMENT INSTITUTE". Apart from the said parent department the Appellant is performing his functions hand in hand in Special Education, welfare and blind institute as well. (Structure of the said institutions is attached as ANNEXURE-D)
- 5. That the Appellant have the onerous onus on his shoulders to cater all these activities irrespective of any cast, colour and creed. That the appellants have to burn the mid-night oil in the line of Duty.
- 6. That the Government of NWFP (Now Khyber Pakhtunkhwa) Finance Department under Notification NO. FD (SOSR II) 8-57/2005.Endst: No. &