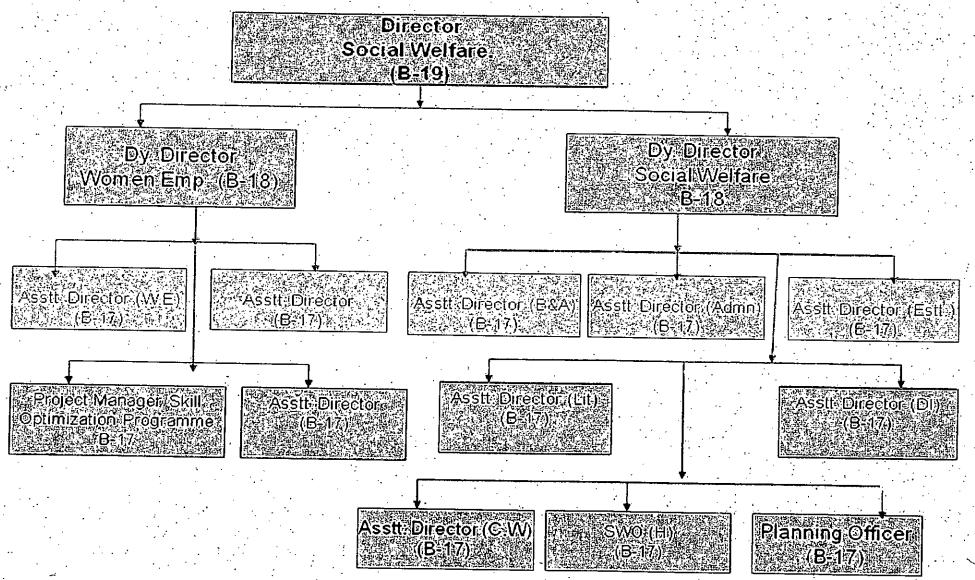

#### Respectfully Sheweth:-

- 1. That the Appellant is the permanent/ regular employees of the District Office, Social Welfare, Special Education & Women Empowerment Department Abbottabad and performing his functions since the date of his appointment. (Appointment letter is attached as ANNEXURE-A)
- That the Appellant is part and parcel of Social Welfare, Special Education & Women Empowerment Department Abbottabad that is supervised by Provincial Secretariat and Directorates of Social Welfare Special Education and women Empowerment Department KPK. (Organogram of Secretariat and Directorate is attached as ANNEXURE-B)
- 3. That the Appellant is the real manpower of the District Office and is the main executor of policies/activities lay down by the Provincial Secretariat and Directorate through the said District office. The Appellant leave no stone unturned to complete the Herculean Task. That the said department is a vital sector in National Development. (Activities of Secretariat and Directorate are attached as **ANNEXURE-C**)
- 4. That the Appellant is performing its responsibilities under direct control of the said department i.e. "SOCIAL WELFARE, SPECIAL EDUCATION INSTITUTE"&"WOMEN EMPOWERMENT INSTITUTE". Apart from the said parent department the Appellant is performing his functions hand in hand in Special Education, welfare and blind institute as well. (Structure of the said institutions is attached as ANNEXURE-D)
- 5. That the Appellant have the onerous onus on his shoulders to cater all these activities irrespective of any cast, colour and creed. That the appellants have to burn the mid-night oil in the line of Duty.
- 6. That the Government of NWFP (Now Khyber Pakhtunkhwa) Finance Department under Notification NO. FD (SOSR II) 8-57/2005.Endst: No. &