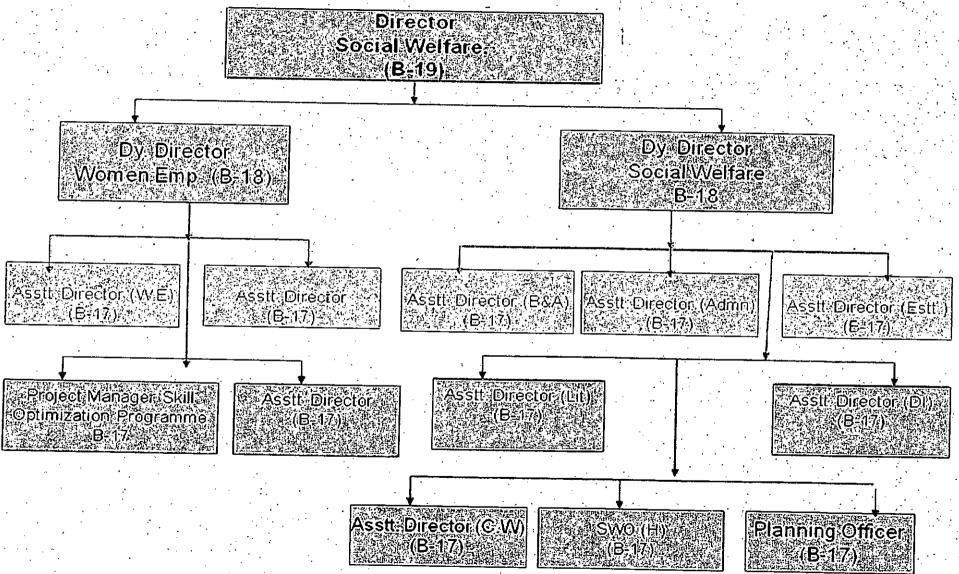

#### **INDEX**

| S# | PARTICULARS                                                                     | ANNEXURES  | PAGES   |  |  |  |
|----|---------------------------------------------------------------------------------|------------|---------|--|--|--|
| 1. | Service Appeal & Affidavit                                                      |            | . 1 - 5 |  |  |  |
| 2. | Appointment Letter                                                              | ANNEXURE-A | 6       |  |  |  |
| 3. | Organogram of Secretariat and Directorate                                       | ANNEXURE-B | 7-8     |  |  |  |
| 4. | Activities of Secretariat and Directorate                                       | ANNEXURE-C | 9-13    |  |  |  |
| 5. | Structure of Social Welfare, Special Education and women empowerment Department | ANNEXURE-D | 14      |  |  |  |
| 6. | Notification NO. FD (SOSR II) 8-57/2005.                                        | ANNEXURE-E | 15      |  |  |  |
| 7. | Notification Endst: No. & of even Dated Peshawar the 25/05/2010                 | ANNEXURE-F | 16      |  |  |  |
| 8. | Copy of Departmental Appeal                                                     | ANNEXURE-G | 17-20   |  |  |  |
| 9  | Wakaltnama                                                                      |            | 21      |  |  |  |

#### Respectfully Sheweth:-

- 1. That the Appellant is the permanent/ regular employees of the District Office, Social Welfare, Special Education & Women Empowerment Department Abbottabad and performing his functions since the date of his appointment. (Appointment letter is attached as ANNEXURE-A)
- 2. That the Appellant is part and parcel of Social Welfare, Special Education & Women Empowerment Department Abbottabad that is supervised by Provincial Secretariat and Directorates of Social Welfare Special Education and women Empowerment Department KPK. (Organogram of Secretariat and Directorate is attached as ANNEXURE-B)
- 3. That the Appellant is the real manpower of the District Office and is the main executor of policies/activities lay down by the Provincial Secretariat and Directorate through the said District office. The Appellant leave no stone unturned to complete the Herculean Task. That the said department is a vital sector in National Development. (Activities of Secretariat and Directorate are attached as **ANNEXURE-C**)
- 4. That the Appellant is performing its responsibilities under direct control of the said department i.e. "SOCIAL WELFARE, SPECIAL EDUCATION INSTITUTE"& "WOMEN EMPOWERMENT INSTITUTE". Apart from the said parent department the Appellant is performing his functions hand in hand in Special Education, welfare and blind institute as well. (Structure of the said institutions is attached as ANNEXURE-D)
- 5. That the Appellant have the onerous onus on his shoulders to cater all these activities irrespective of any cast, colour and creed. That the appellants have to burn the mid-night oil in the line of Duty.
- 6. That the Government of NWFP (Now Khyber Pakhtunkhwa) Finance Department under Notification NO. FD (SOSR II) 8-57/2005.Endst: No. &