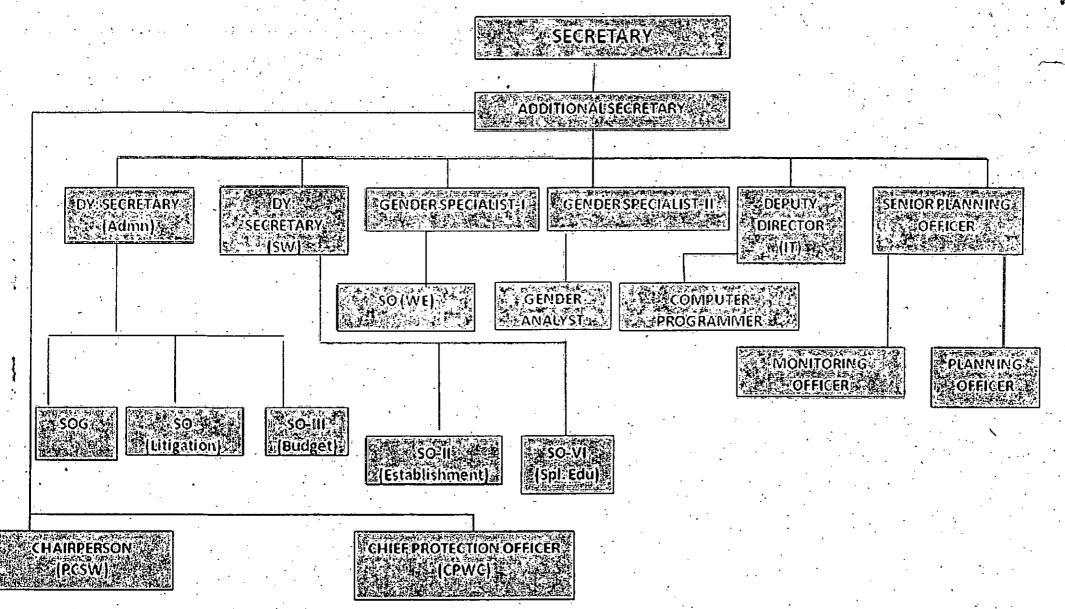

#### **INDEX**

| S# | PARTICULARS                                                                     | ANNEXURES  | PAGES   |  |  |  |
|----|---------------------------------------------------------------------------------|------------|---------|--|--|--|
| 1. | Service Appeal & Affidavit                                                      |            | . 1 - 5 |  |  |  |
| 2. | Appointment Letter                                                              | ANNEXURE-A | 6       |  |  |  |
| 3. | Organogram of Secretariat and Directorate                                       | ANNEXURE-B | 7-8     |  |  |  |
| 4. | Activities of Secretariat and Directorate                                       | ANNEXURE-C | 9-13    |  |  |  |
| 5. | Structure of Social Welfare, Special Education and women empowerment Department | ANNEXURE-D | 14      |  |  |  |
| 6. | Notification NO. FD (SOSR II) 8-57/2005.                                        | ANNEXURE-E | 15      |  |  |  |
| 7. | Notification Endst: No. & of even Dated Peshawar the 25/05/2010                 | ANNEXURE-F | 16      |  |  |  |
| 8. | Copy of Departmental Appeal                                                     | ANNEXURE-G | 17-20   |  |  |  |
| 9  | Wakaltnama                                                                      |            | 21      |  |  |  |

#### Respectfully Sheweth:-

- 1. That the Appellant is the permanent/ regular employees of the District Office, Social Welfare, Special Education & Women Empowerment Department Abbottabad and performing his functions since the date of his appointment. (Appointment letter is attached as ANNEXURE-A)
- 2. That the Appellant is part and parcel of Social Welfare, Special Education & Women Empowerment Department Abbottabad that is supervised by Provincial Secretariat and Directorates of Social Welfare Special Education and women Empowerment Department KPK. (Organogram of Secretariat and Directorate is attached as ANNEXURE-B)
- 3. That the Appellant is the real manpower of the District Office and is the main executor of policies/activities lay down by the Provincial Secretariat and Directorate through the said District office. The Appellant leave no stone unturned to complete the Herculean Task. That the said department is a vital sector in National Development. (Activities of Secretariat and Directorate are attached as **ANNEXURE-C**)
- 4. That the Appellant is performing its responsibilities under direct control of the said department i.e. "SOCIAL WELFARE, SPECIAL EDUCATION INSTITUTE"& "WOMEN EMPOWERMENT INSTITUTE". Apart from the said parent department the Appellant is performing his functions hand in hand in Special Education, welfare and blind institute as well. (Structure of the said institutions is attached as ANNEXURE-D)
- 5. That the Appellant have the onerous onus on his shoulders to cater all these activities irrespective of any cast, colour and creed. That the appellants have to burn the mid-night oil in the line of Duty.
- 6. That the Government of NWFP (Now Khyber Pakhtunkhwa) Finance Department under Notification NO. FD (SOSR II) 8-57/2005.Endst: No. &