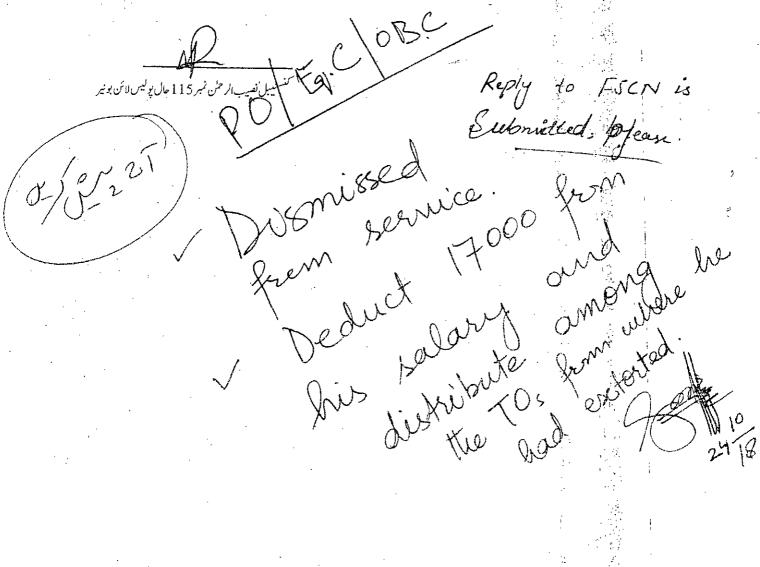

#### SALAH-UD-DIN, MEMBER:-

Precise facts forming the background of the instant service appeal are that the appellant while posted as TFC in Traffic Police was proceeded against departmentally on the allegations that he collected money from other traffic officials by deceiving them on the pretext that huge amount was spent on launching of Traffic Warden System. On conclusion of the inquiry, the appellant was awarded major penalty of dismissal from service vide order dated 24.10.2018 and it was also directed that the amount of Rs. 70000/may be deducted from his salary and the same be paid to the Traffic Officials from whom the appellant had collected the money. The appellant being aggrieved of the penalty awarded to him, challenged the same through filing of departmental appeal, which was also rejected vide order dated 11.12.2018, hence the instant service appeal.

Camp Court Swat.

(Hussain Shah) Member Camp Court Swat

(Muhammad Amin Khan Kundi) Member Camp Court Swat

07.02.2019

Learned counsel for the appellant present. Preliminary arguments heard.

The appellant (Ex-FC) has filed the present service appeal u/s 4 of the Khyber Pakhtunkhwa Service Tribunal Act 1974 against the order dated 24.10.2018 whereby he was awarded punishment of dismissal from service with further direction of deduction of Rs. 17000/- from his salary and distribution amongst the T.Os from where the appellant had extorted. The appellant has also challenged the order dated 11.12.2018 through which his departmental appeal was rejected/filed.