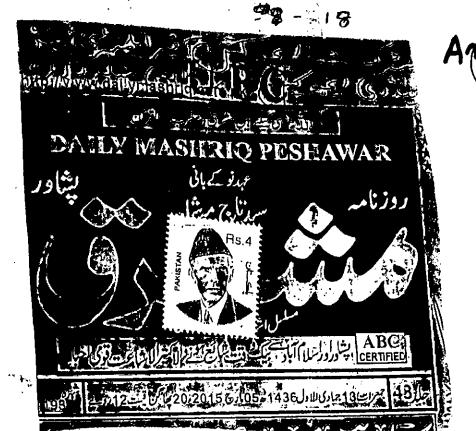

## **GROUNDS**

- A) That Para A of the grounds is incorrect, the order was passed after having considered the charges, evidence on record under rules and regulation of the department as the appellant has been wilfully absent since 01.09.2014 without any application/prior permission or leave sanctioned after expiry of 02 years Ex-Pakistan leave without pay w.e.f 01.08.2012 to 31.08.2014 (752 days).
  - B) Incorrect, the show cause notice was issued vide No. 4722-27 dated 22.01.2015 and final order was passed after due process of law. Copy whereof is appended as Anx-C.
  - C) In reply to Para No. C it is stated that after issuing the final show cause notice he was also issued notices regarding his absenteeism through print media daily "Mashriq" Peshawar dated 05.03.2015 and 13.03.2015 respectively for the purpose to resume his duty but he turned to deaf ear hence all the proceedings against him were conducted with in legal sphere. Copies where of appended as Anx D&E.
    - D) That complete & comprehensive reply has already been given in preceding paras.
    - E) That complete & comprehensive reply has already been given in preceding paras.