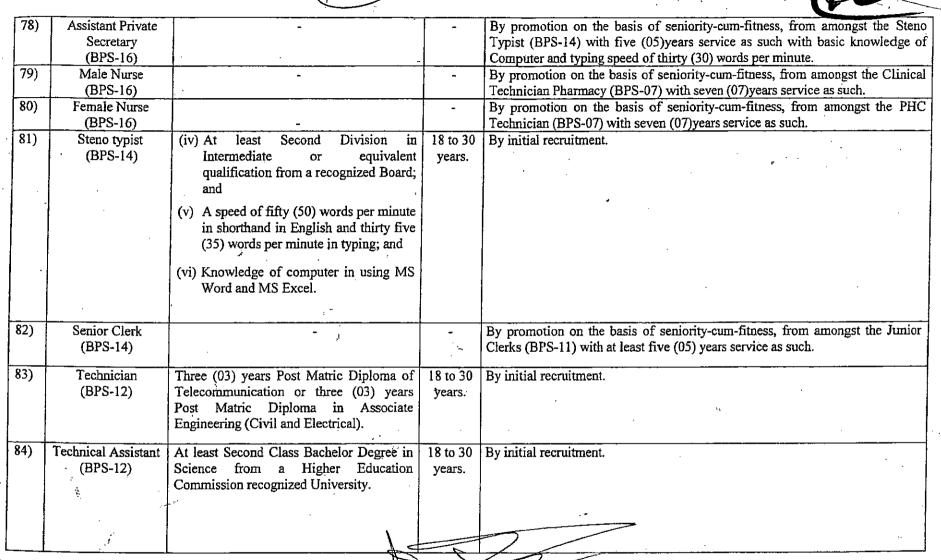

|     |                                               | \ .                                                                                                                                                                                                                                                                                                                                                                                                                                                                                                                                                                                                                                                                                                                                                                                                                                                                                                                                                                                                                                                                                                                                                                                                                                                                                                                                                                                                                                                                                                                                                                                                                                                                                                                                                                                                                                                                                                                                                                                                                                                                                                                            |                    |                                                                                                                                                                                                                    |
|-----|-----------------------------------------------|--------------------------------------------------------------------------------------------------------------------------------------------------------------------------------------------------------------------------------------------------------------------------------------------------------------------------------------------------------------------------------------------------------------------------------------------------------------------------------------------------------------------------------------------------------------------------------------------------------------------------------------------------------------------------------------------------------------------------------------------------------------------------------------------------------------------------------------------------------------------------------------------------------------------------------------------------------------------------------------------------------------------------------------------------------------------------------------------------------------------------------------------------------------------------------------------------------------------------------------------------------------------------------------------------------------------------------------------------------------------------------------------------------------------------------------------------------------------------------------------------------------------------------------------------------------------------------------------------------------------------------------------------------------------------------------------------------------------------------------------------------------------------------------------------------------------------------------------------------------------------------------------------------------------------------------------------------------------------------------------------------------------------------------------------------------------------------------------------------------------------------|--------------------|--------------------------------------------------------------------------------------------------------------------------------------------------------------------------------------------------------------------|
| 66) | Administrative<br>Officer(BPS-17)             |                                                                                                                                                                                                                                                                                                                                                                                                                                                                                                                                                                                                                                                                                                                                                                                                                                                                                                                                                                                                                                                                                                                                                                                                                                                                                                                                                                                                                                                                                                                                                                                                                                                                                                                                                                                                                                                                                                                                                                                                                                                                                                                                | •                  | By promotion on the basis of seniority-cum-fitness, from amongst the Superintendent (BPS-17) with three (03)years service as such.                                                                                 |
| 67) | Superintendent (BPS-17)                       | =                                                                                                                                                                                                                                                                                                                                                                                                                                                                                                                                                                                                                                                                                                                                                                                                                                                                                                                                                                                                                                                                                                                                                                                                                                                                                                                                                                                                                                                                                                                                                                                                                                                                                                                                                                                                                                                                                                                                                                                                                                                                                                                              | •                  | By promotion on the basis of seniority-cum-fitness, from amongst the Assistant (BPS-16) with five (05) years service as such.                                                                                      |
| 68) | Assistant Wood<br>Working Officer<br>(BPS-16) | -                                                                                                                                                                                                                                                                                                                                                                                                                                                                                                                                                                                                                                                                                                                                                                                                                                                                                                                                                                                                                                                                                                                                                                                                                                                                                                                                                                                                                                                                                                                                                                                                                                                                                                                                                                                                                                                                                                                                                                                                                                                                                                                              | -                  | By promotion on the basis of seniority-cum-fitness, from amongst the Foremen (Wood Workshop) (BPS-12) with seven (07)years service as such having Post-Matric three (03) years Diploma in Wood Working Technology. |
| 1   |                                               |                                                                                                                                                                                                                                                                                                                                                                                                                                                                                                                                                                                                                                                                                                                                                                                                                                                                                                                                                                                                                                                                                                                                                                                                                                                                                                                                                                                                                                                                                                                                                                                                                                                                                                                                                                                                                                                                                                                                                                                                                                                                                                                                |                    |                                                                                                                                                                                                                    |
| 69) | Computer Gr-1<br>(BPS-16)                     | At least Second Class Bachelor's Degree in Statistics, Mathematics or equivalent qualification from a Higher Education Commission recognized University.                                                                                                                                                                                                                                                                                                                                                                                                                                                                                                                                                                                                                                                                                                                                                                                                                                                                                                                                                                                                                                                                                                                                                                                                                                                                                                                                                                                                                                                                                                                                                                                                                                                                                                                                                                                                                                                                                                                                                                       | 22 to 32<br>years. | By initial recruitment.                                                                                                                                                                                            |
|     |                                               | Commission recognized Oniversity.                                                                                                                                                                                                                                                                                                                                                                                                                                                                                                                                                                                                                                                                                                                                                                                                                                                                                                                                                                                                                                                                                                                                                                                                                                                                                                                                                                                                                                                                                                                                                                                                                                                                                                                                                                                                                                                                                                                                                                                                                                                                                              |                    |                                                                                                                                                                                                                    |
| 70) | Forest Ranger<br>(Watershed)<br>(BPS-16)      | At least Second Class Bachelor's Degree in Forestry or equivalent qualification from a Higher Education Commission recognized University.                                                                                                                                                                                                                                                                                                                                                                                                                                                                                                                                                                                                                                                                                                                                                                                                                                                                                                                                                                                                                                                                                                                                                                                                                                                                                                                                                                                                                                                                                                                                                                                                                                                                                                                                                                                                                                                                                                                                                                                      | 22 to 32<br>years. | By initial recruitment.                                                                                                                                                                                            |
| 71) | Forest Ranger<br>(Mensuration)<br>(BPS-16)    | At least Second Class Bachelor's Degree in Forestry or equivalent qualification from a Higher Education Commission recognized University.                                                                                                                                                                                                                                                                                                                                                                                                                                                                                                                                                                                                                                                                                                                                                                                                                                                                                                                                                                                                                                                                                                                                                                                                                                                                                                                                                                                                                                                                                                                                                                                                                                                                                                                                                                                                                                                                                                                                                                                      | 22 to 32<br>years. | By initial recruitment.                                                                                                                                                                                            |
| 72) | Forest Ranger<br>(Silva)(BPS-16)              | Tecognized on visus                                                                                                                                                                                                                                                                                                                                                                                                                                                                                                                                                                                                                                                                                                                                                                                                                                                                                                                                                                                                                                                                                                                                                                                                                                                                                                                                                                                                                                                                                                                                                                                                                                                                                                                                                                                                                                                                                                                                                                                                                                                                                                            | -                  | By promotion on the basis of seniority-cum-fitness, from amongst the Foresters(BPS-08) with seven (07) years services as such.                                                                                     |
| 73) | Forest Ranger<br>(Range)(BPS-16)              | To the state of th | 6:1                | By promotion on the basis of seniority-cum-fitness, from amongst the Field Assistant (BPS-08) with seven (07) years experience as such.                                                                            |

of 29

---t

**PFI Service Rules** 

TO BE TRUE COPY

Page 15 of 29

|     | • •                          |                                                                                                                                                                                                                                                                                                                              |                                          | (COV) by promotion on the basis of                                                                                                                                                                                                                                                                                                                                                                                                                                                                                                                 |
|-----|------------------------------|------------------------------------------------------------------------------------------------------------------------------------------------------------------------------------------------------------------------------------------------------------------------------------------------------------------------------|------------------------------------------|----------------------------------------------------------------------------------------------------------------------------------------------------------------------------------------------------------------------------------------------------------------------------------------------------------------------------------------------------------------------------------------------------------------------------------------------------------------------------------------------------------------------------------------------------|
| 74) | (RPS-16)                     | At least Second Class Bachelor's Degree in Forestry, Biological Sciences or equivalent qualification from a Higher Education Commission recognized University  At least Second Class Bachelor's Degree in Forestry, Biological Sciences or equivalent qualification from a Higher Education Commission recognized university | years.  22 to 32 years.  22 to 32 years. | <ul> <li>(i) Sixty seven percent (67%) by promotion on the basis of sentitness, from amongst the Lab. Technicians (BPS-11) with (07) years service as such; and</li> <li>(ii) thirty three percent (33%) by initial recruitment.</li> <li>(i) Thirty three percent (33%) by promotion on the basis of seniority-cumfitness, from amongst the Ropeway Operator (BPS-12). Technician (BPS-12) and Technical Assistant (BPS-12) with seven (07) years service as such; and</li> <li>(ii) Sixty seven percent (67%) by initial recruitment.</li> </ul> |
|     |                              | \ \ \ \ \ \ \ \ \ \ \ \ \ \ \ \ \ \ \                                                                                                                                                                                                                                                                                        |                                          | Note:- A joint seniority list of Ropeway Operator (BPS-12), Technician (BPS-12) and Technical Assistant (BPS-12)shall be maintained for the purpose of promotion.                                                                                                                                                                                                                                                                                                                                                                                  |
| 76) | Assistant Librarian (BPS-16) | At least Second Class Master or Bachelor of Science four (04) years Degree in Library and Information Sciences or equivalent qualification from a Higher Education Commission recognized University or Degree Awarding Institution.                                                                                          | 22 to 32 years.                          | By initial recruitment.                                                                                                                                                                                                                                                                                                                                                                                                                                                                                                                            |
| 77) | Assistant (BPS-16)           | (i) At least Second Class Bachelor's Degree or equivalent qualification from a Higher Education Commission recognized University.                                                                                                                                                                                            | years.                                   | (i) Seventy five percent (75%) by promotion on the basis of seniority-cumfitness, from amongst the Senior Clerks (BPS-14) with seven (07) years service as Junior and Senior Clerk as such with basic knowledge of Computer and typing speed of thirty (30) words per minute; and                                                                                                                                                                                                                                                                  |
|     |                              | <ul><li>(ii) A speed of thirty (30) words per minute in typing; and</li><li>(iii) Knowledge of computer in using MS Word and MS Excel.</li></ul>                                                                                                                                                                             |                                          | (ii) Twenty five (25%) by initial recruitment.                                                                                                                                                                                                                                                                                                                                                                                                                                                                                                     |

| Total Park | E,  |                                        | ,                                                                                                                                                     |                    |                                                                                                                                                                                                                                            |
|------------|-----|----------------------------------------|-------------------------------------------------------------------------------------------------------------------------------------------------------|--------------------|--------------------------------------------------------------------------------------------------------------------------------------------------------------------------------------------------------------------------------------------|
| 1          | ) v | Foreman (Vehicle                       | At least Second Division in Matric or                                                                                                                 | 1 18 + 20          |                                                                                                                                                                                                                                            |
|            |     | Workshop) (BPS-12)                     | equivalent qualification with three (03) years Diploma in Associate Engineering (Automobile) from a recognized Board of Technical Education.          | years.             | (i) Fifty percent (50%) by promotion on the basis of seniority-cum-fine from amongst the Motor Mechanic (BPS-07) and Mechanic (BPS-07) having Secondary School Certificate from recognized Board with seve (07) years service as such; and |
|            | -   |                                        |                                                                                                                                                       |                    | (ii) fifty percent (50%) by initial recruitment.  Note:- A joint seniority list of Motor Mechanic (BPS-07) and Mechanic                                                                                                                    |
|            |     |                                        |                                                                                                                                                       |                    | (BPS-07) shall be maintained for the purpose of promotion.                                                                                                                                                                                 |
| 86         | )}· | Foreman (Wood<br>Workshop)<br>(BPS-12) | At least Second Division Intermediate in Science with two (02) years Diploma in Woodworks from a Government Recognized Vocational Training Institute. | 18 to 30<br>years. | (i) Fifty percent (50%) by promotion on the basis of seniority-cum-fitness from amongst the Sawyer (BPS-07), Polisher (BS-07) and Carpenter (BPS-07) having Diploma in Wood Workshop with seven (07) years service as such; and            |
|            |     |                                        |                                                                                                                                                       |                    | (ii) fifty percent(50%) by initial recruitment.                                                                                                                                                                                            |
|            |     | <u> </u>                               |                                                                                                                                                       |                    | <b>Note:-</b> A joint seniority list of Sawyer (BPS-07). Polisher (BS-07) and Carpenter (BPS-07) shall be maintained for the purpose of promotion.                                                                                         |
| 87         |     | Museum Assistam<br>(BPS-12)            |                                                                                                                                                       |                    | By promotion on the basis of seniority-cum-fitness, from amongst the Herbarium Keeper (BS-07) having Intermediate in Science with seven (07) years service as such.                                                                        |
| 88         | )   | Ropeway Operator<br>(BPS-12)           | Three (03) years Post Matric Diploma of Associate Engineering (Automobile) from a recognized Board of Technical Education.                            | 18 to 30 years.    | By initial recruitment.                                                                                                                                                                                                                    |
| 89)        | )   | Senior Store<br>Keeper<br>(BPS-12)     |                                                                                                                                                       |                    | By promotion on the basis of seniority-cum-fitness, from amongst the Store Keepers (BS-07) having Secondary School Certificate from a recognized Board with seven (07) years service as such.                                              |

Page 18 of 2

ATTESTED TO BY

| - <sup>-</sup> |                          |                                                                                                                                                                                                                                     | > /                | The state of the s |
|----------------|--------------------------|-------------------------------------------------------------------------------------------------------------------------------------------------------------------------------------------------------------------------------------|--------------------|--------------------------------------------------------------------------------------------------------------------------------------------------------------------------------------------------------------------------------------------------------------------------------------------------------------------------------------------------------------------------------------------------------------------------------------------------------------------------------------------------------------------------------------------------------------------------------------------------------------------------------------------------------------------------------------------------------------------------------------------------------------------------------------------------------------------------------------------------------------------------------------------------------------------------------------------------------------------------------------------------------------------------------------------------------------------------------------------------------------------------------------------------------------------------------------------------------------------------------------------------------------------------------------------------------------------------------------------------------------------------------------------------------------------------------------------------------------------------------------------------------------------------------------------------------------------------------------------------------------------------------------------------------------------------------------------------------------------------------------------------------------------------------------------------------------------------------------------------------------------------------------------------------------------------------------------------------------------------------------------------------------------------------------------------------------------------------------------------------------------------------|
| 9              | Pesh Imam (BPS-11)       | (i) At least Second Class Shahadat-e. Alaalamia from Wafaq-ul-Madaress or Master Degree in Arabic or Islamiyat or equivalent qualification from a Higher Education Commission recognized University or Degree Awarding Institution. | years.             | By initial recruitment.                                                                                                                                                                                                                                                                                                                                                                                                                                                                                                                                                                                                                                                                                                                                                                                                                                                                                                                                                                                                                                                                                                                                                                                                                                                                                                                                                                                                                                                                                                                                                                                                                                                                                                                                                                                                                                                                                                                                                                                                                                                                                                        |
|                |                          | (ii) Preference will be given to Hafiz-e-<br>Quran with proficiency in Qirat.                                                                                                                                                       |                    |                                                                                                                                                                                                                                                                                                                                                                                                                                                                                                                                                                                                                                                                                                                                                                                                                                                                                                                                                                                                                                                                                                                                                                                                                                                                                                                                                                                                                                                                                                                                                                                                                                                                                                                                                                                                                                                                                                                                                                                                                                                                                                                                |
| 91             | Lab. Technician (BPS-11) | At least Second Class Bachelor Degree in<br>Science or equivalent qualification from a<br>Higher Education Commission recognized<br>University.                                                                                     | 18 to 30<br>years. | (i) Fifty percent (50%) by promotion on the basis of seniority-cum-fitness, from amongst the holder of the post of Lab. Assistant (BS-08) having Intermediate in Science with seven (07) years service as such; and                                                                                                                                                                                                                                                                                                                                                                                                                                                                                                                                                                                                                                                                                                                                                                                                                                                                                                                                                                                                                                                                                                                                                                                                                                                                                                                                                                                                                                                                                                                                                                                                                                                                                                                                                                                                                                                                                                            |
|                |                          |                                                                                                                                                                                                                                     | <u> </u>           | (ii) Fifty percent (50%) by initial recruitment.                                                                                                                                                                                                                                                                                                                                                                                                                                                                                                                                                                                                                                                                                                                                                                                                                                                                                                                                                                                                                                                                                                                                                                                                                                                                                                                                                                                                                                                                                                                                                                                                                                                                                                                                                                                                                                                                                                                                                                                                                                                                               |
| 92             | (BPS-11)                 | <ul> <li>(i) At least Second Class Intermediate or equivalent qualification from a recognized Board.</li> <li>(ii) Two (02)years experience in still and movie photography and operation of Movies and Slide Projectors.</li> </ul> | 18 to 30 years.    | By initial recruitment.                                                                                                                                                                                                                                                                                                                                                                                                                                                                                                                                                                                                                                                                                                                                                                                                                                                                                                                                                                                                                                                                                                                                                                                                                                                                                                                                                                                                                                                                                                                                                                                                                                                                                                                                                                                                                                                                                                                                                                                                                                                                                                        |
| 93)            | Junior Clerk<br>(BPS-11) | <ul> <li>(i) At least Second Division Secondary         School Certificate or equivalent         qualification from a recognized Board.     </li> <li>(ii) A speed of thirty (30) words per         minute in typing</li> </ul>     | years.             | <ul> <li>(i) Thirty three percent (33%)by promotion on the basis of seniority-cumfitness, amongst the Daftari (BS-04), Naib Qasid (BS-03) and Khalasi (BS-03) including holders of other equivalent posts with seven (07)years service as such, and who have passed Secondary School Certificate examination,; and</li> <li>(ii) sixty seven percent (67%) by initial recruitment.</li> <li>Note:- For the purpose of promotion, there shall be maintained a common seniority list of Daftari's, Naib Qasids and Khalasi, with reference to the date of their acquiring the Secondary School Certificate.</li> </ul>                                                                                                                                                                                                                                                                                                                                                                                                                                                                                                                                                                                                                                                                                                                                                                                                                                                                                                                                                                                                                                                                                                                                                                                                                                                                                                                                                                                                                                                                                                           |