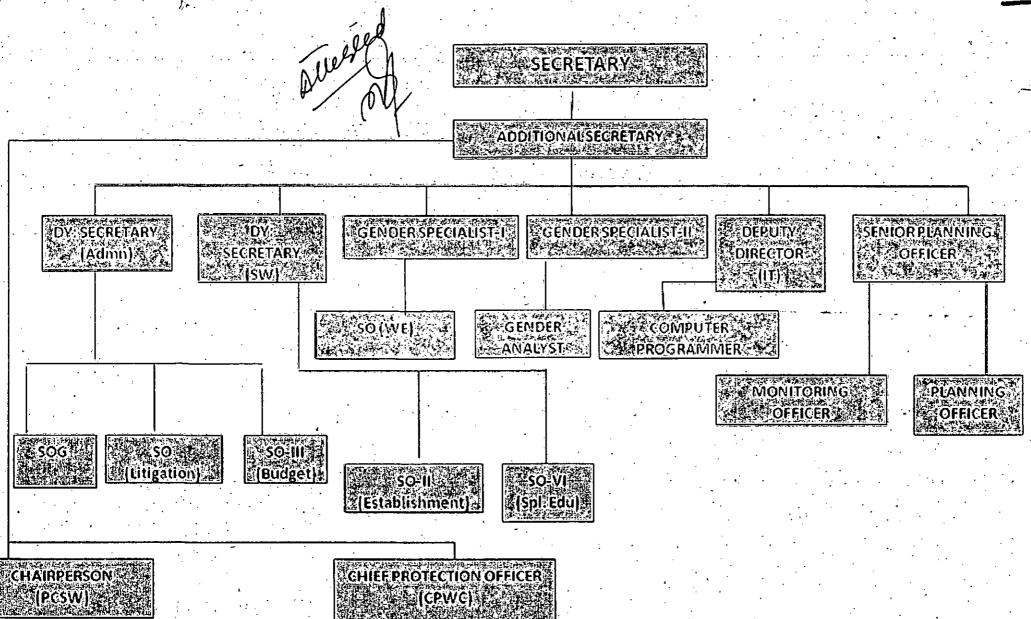

#### **INDEX**

| S# | PARTICULARS                                                                     | ANNEXURES  | PAGES |
|----|---------------------------------------------------------------------------------|------------|-------|
| 1. | Service Appeal & Affidavit                                                      |            | 1-5   |
| 2. | Appointment Letter                                                              | ANNEXURE-A | 6     |
| 3. | Organogram of Secretariat and Directorate                                       | ANNEXURE-B | 7-8   |
| 4. | Activities of Secretariat and Directorate                                       | ANNEXURE-C | 9-13  |
| 5. | Structure of Social Welfare, Special Education and women empowerment Department | ANNEXURE-D | 14    |
| 6. | Notification NO. FD (SOSR II) 8-57/2005.                                        | ANNEXURE-E | 15    |
| 7. | Notification Endst: No. & of even Dated Peshawar the 25/05/2010                 | ANNEXURE-F | 16    |
| 8. | Copy of Departmental Appeal                                                     | ANNEXURE-G | 17-20 |
| 9  | Wakaltnama                                                                      |            | 21    |

#### Respectfully Sheweth:-

- 1. That the Appellant is the permanent/ regular employees of the District Office, Social Welfare, Special Education & Women Empowerment Department Abbottabad and performing her functions since the date of her appointment. (Appointment letter is attached as **ANNEXURE-A**)
- 2. That the Appellant is part and parcel of Social Welfare, Special Education & Women Empowerment Department Abbottabad that is supervised by Provincial Secretariat and Directorates of Social Welfare Special Education and women Empowerment Department KPK. (Organogram of Secretariat and Directorate is attached as ANNEXURE-B)
- 3. That the Appellant is the real manpower of the District Office and is the main executor of policies/activities lay down by the Provincial Secretariat and Directorate through the said District office. The Appellant leave no stone unturned to complete the Herculean Task. That the said department is a vital sector in National Development. (Activities of Secretariat and Directorate are attached as **ANNEXURE-C**)
- 4. That the Appellant is performing its responsibilities under direct control of the said department i.e. "SOCIAL WELFARE, SPECIAL EDUCATION INSTITUTE"&"WOMEN EMPOWERMENT INSTITUTE". Apart from the said parent department the Appellant is performing his functions hand in hand in Special Education, welfare and blind institute as well. (Structure of the said institutions is attached as ANNEXURE-D)
- 5. That the Appellant have the onerous onus on his shoulders to cater all these activities irrespective of any cast, colour and creed. That the appellants have to burn the mid-night oil in the line of Duty.
- 6. That the Government of NWFP (Now Khyber Pakhtunkhwa) Finance Department under Notification NO. FD (SOSR II) 8-57/2005.Endst: No. &