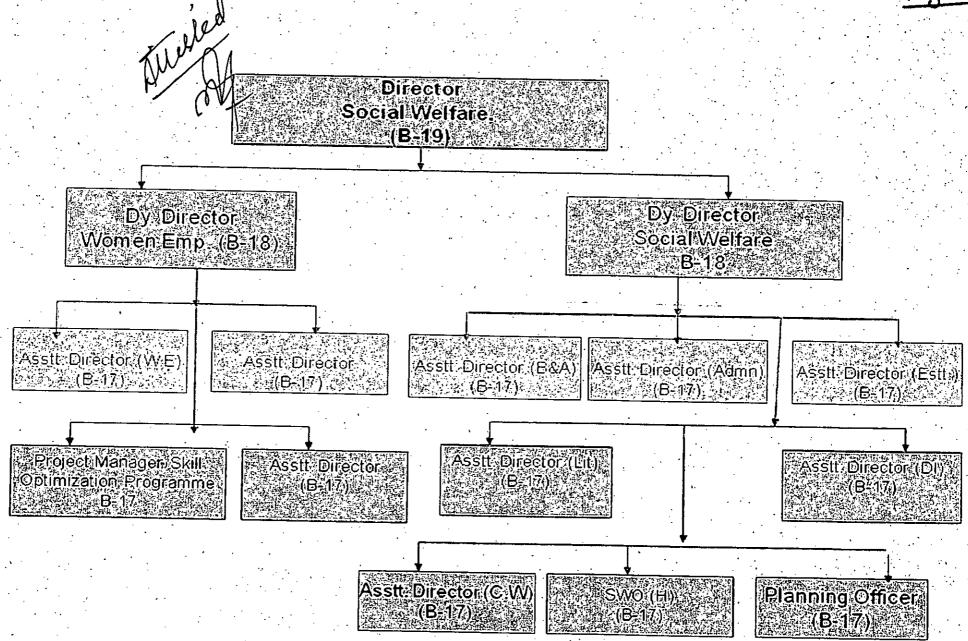

#### **INDEX**

| S# | PARTICULARS                                                                     | ANNEXURES  | PAGES |
|----|---------------------------------------------------------------------------------|------------|-------|
| 1. | Service Appeal & Affidavit                                                      |            | 1-5   |
| 2. | Appointment Letter                                                              | ANNEXURE-A | 6     |
| 3. | Organogram of Secretariat and Directorate                                       | ANNEXURE-B | 7-8   |
| 4. | Activities of Secretariat and Directorate                                       | ANNEXURE-C | 9-13  |
| 5. | Structure of Social Welfare, Special Education and women empowerment Department | ANNEXURE-D | 14    |
| 6. | Notification NO. FD (SOSR II) 8-57/2005.                                        | ANNEXURE-E | 15    |
| 7. | Notification Endst: No. & of even Dated Peshawar the 25/05/2010                 | ANNEXURE-F | 16    |
| 8. | Copy of Departmental Appeal                                                     | ANNEXURE-G | 17-20 |
| 9  | Wakaltnama                                                                      |            | 21    |

#### Respectfully Sheweth:-

- 1. That the Appellant is the permanent/ regular employees of the District Office, Social Welfare, Special Education & Women Empowerment Department Abbottabad and performing her functions since the date of her appointment. (Appointment letter is attached as **ANNEXURE-A**)
- 2. That the Appellant is part and parcel of Social Welfare, Special Education & Women Empowerment Department Abbottabad that is supervised by Provincial Secretariat and Directorates of Social Welfare Special Education and women Empowerment Department KPK. (Organogram of Secretariat and Directorate is attached as ANNEXURE-B)
- 3. That the Appellant is the real manpower of the District Office and is the main executor of policies/activities lay down by the Provincial Secretariat and Directorate through the said District office. The Appellant leave no stone unturned to complete the Herculean Task. That the said department is a vital sector in National Development. (Activities of Secretariat and Directorate are attached as **ANNEXURE-C**)
- 4. That the Appellant is performing its responsibilities under direct control of the said department i.e. "SOCIAL WELFARE, SPECIAL EDUCATION INSTITUTE"&"WOMEN EMPOWERMENT INSTITUTE". Apart from the said parent department the Appellant is performing his functions hand in hand in Special Education, welfare and blind institute as well. (Structure of the said institutions is attached as ANNEXURE-D)
- 5. That the Appellant have the onerous onus on his shoulders to cater all these activities irrespective of any cast, colour and creed. That the appellants have to burn the mid-night oil in the line of Duty.
- 6. That the Government of NWFP (Now Khyber Pakhtunkhwa) Finance Department under Notification NO. FD (SOSR II) 8-57/2005.Endst: No. &