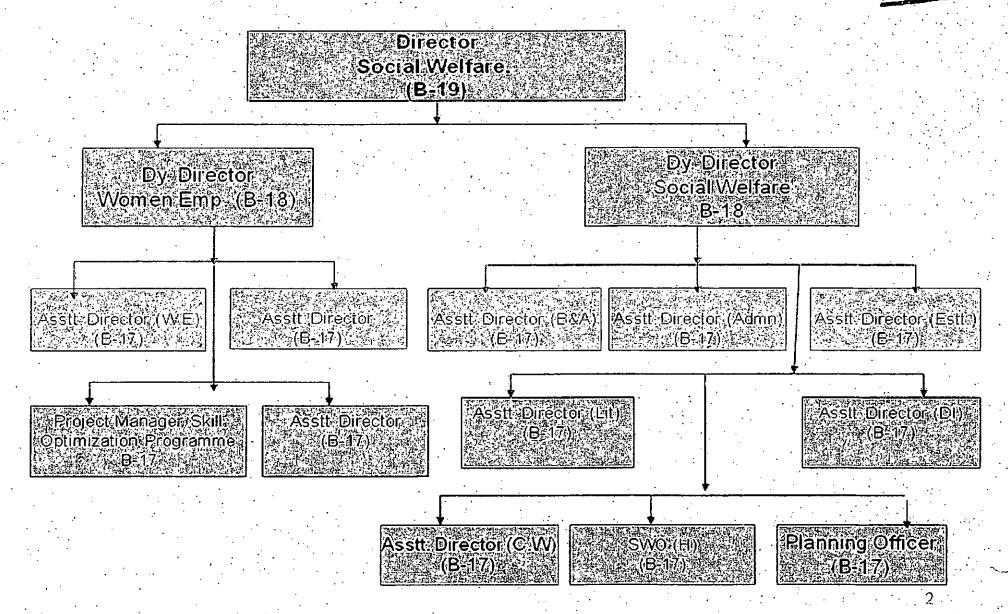

n case you wish to leave service, si ilsr notice of fifteen days shall be I on by you or fifteen days pay surrendered in lieu thereof.

You are liable to be transferred to supulere in 4.9

R. Busa

5.

The appointment is bubject to medical Diamesol

You will be on probation for a period of two years.

6... If you accept the offer of symmiatment on the above. terms and conditions, you are directed to please report for auty to the Supdt: Institute for the Blind, Abbottabed unto 5.3.3992 In case you do not report for duty by this late, the offer shall be deemed to have been cancer ad:

> ( Mark-UL-Bec. ) TROWN,

#### Mndst: Wen No. & date.

The accountent denoral, M. .F.F., Perhawit. .

The Distt: Accounts Officer, bbo abad. 2,1

The Sundt: Institute for the pline, Abbeitched.

E-received







### As per web page of Social Welfare, Special Education & Women Empowerment Department is social welfare.kp.gov.pk/page/activities

#### Activities done in 2013-14:

- 1) All data in 25 districts regarding PWDs computerized. One lac twelve thousand PWDs including male, female, children registered with the Social Welfare Department in Khyber Pakhtunkhwa and it is anticipated that around 1700000(Seventeen lac persons with disabilities) are living in Khyber Pakhtunkhwa.
- 2) An amount of Rs,71 million was disbursed among 29000 PWDs (including male, female and children) through proper advertisement in News Papers and in public gatherings through elected representatives. This exercise was done for the first time in the history of the province.
- 3) The provincial Government notified buildi