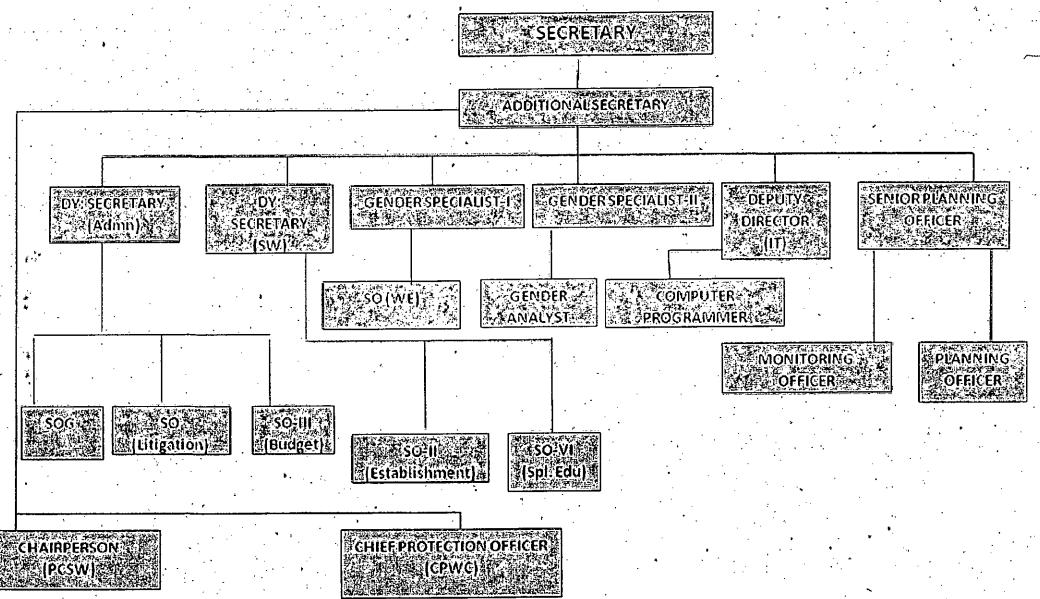

In case you wish to leave service, si ilsr notice of fifteen days shall be I on by you or fifteen days pay surrendered in lieu thereof.

You are liable to be transferred to supulere in 4.9

R. Busa

5.

The appointment is bubject to medical Diamesol

You will be on probation for a period of two years.

6... If you accept the offer of symmiatment on the above. terms and conditions, you are directed to please report for auty to the Supdt: Institute for the Blind, Abbottabed unto 5.3.3992 In case you do not report for duty by this late, the offer shall be deemed to have been cancer ad:

> ( Mark-UL-Bec. ) TROWN,

#### Mndst: Wen No. & date.

The accountent denoral, M. .F.F., Perhawit. .

The Distt: Accounts Officer, bbo abad. 2,1

The Sundt: Institute for the pline, Abbeitched.

E-received







### As per web page of Social Welfare, Special Education & Women Empowerment Department is social welfare.kp.gov.pk/page/activities

#### Activities done in 2013-14:

- 1) All data in 25 districts regarding PWDs computerized. One lac twelve thousand PWDs including male, female, children registered with the Social Welfare Department in Khyber Pakhtunkhwa and it is anticipated that around 1700000(Seventeen lac persons with disabilities) are living in Khyber Pakhtunkhwa.
- 2) An amount of Rs,71 million was disbursed among 29000 PWDs (including male, female and children) through proper advertisement in News Papers and in public gatherings through elected representatives. This exercise was done for the first time in the history of the province.
- 3) The provincial Government notified buil