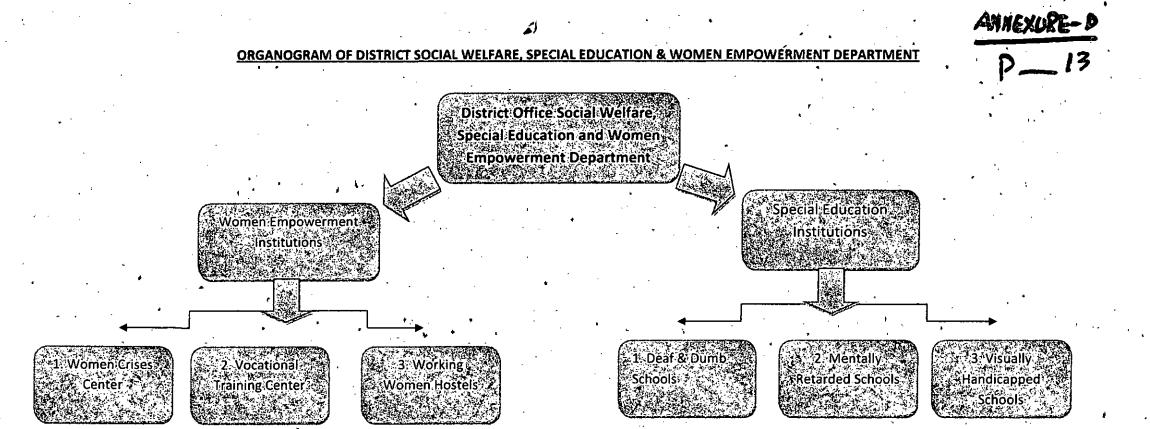

of UNICEF

To take-up proposals of District Offices in the field of Social Welfare Department to the Provincial Government

To collect update and compile data-based information on the performance of District Offices NGOs / CBOs and Voluntary Social Welfare Agencies

To arrange training programme of Officers/Officials of District Officers

Quarterly meeting of Provincial Social Welfare Council (PCSW), Provincial Council for Rehabilitation of Disabled persons (PCRDP) and Provincial Commission for Child Welfare and Development (PCCWD)

Pursuance of cases in the courts as well as Service Tribunal

Assist Administrative Department in preparation of schemes in the field of Social Welfare and Special Education

- See more at: http://social\_welfare.kp.gov.pk/page/functions#sthash.1N9heSz3.dpuf



# ANNEXURE = E

OVERNMENT OF NWFP INANCE DEPARTMENT (REGULATION WING) Dated Peshawar 04/19/2006

NO.FD(SOSR.II)8-57/2005. The Provincial Government have been pleased to necord sanction for grant of Special Allowance @20% of the initial Basic Ray to the physically blind regular staff (both Teaching and ministerial staff) of Special Edecation institutions in N.W.E.Ps.Working under the Admitustrative control of Zakat Ushr, Social Welfare and Women Development Department N.W.F.P. immediate effect.

Endst: No. & date even.

- Copy is forwarded to :The Secretary to Government of NWFP Zakat, Ushr, Social Welfare
  - and Momen Development Department is requested to work out
  - he we consult from the first and intimate amount of the Special Allowance individually for submission to Finance Depart