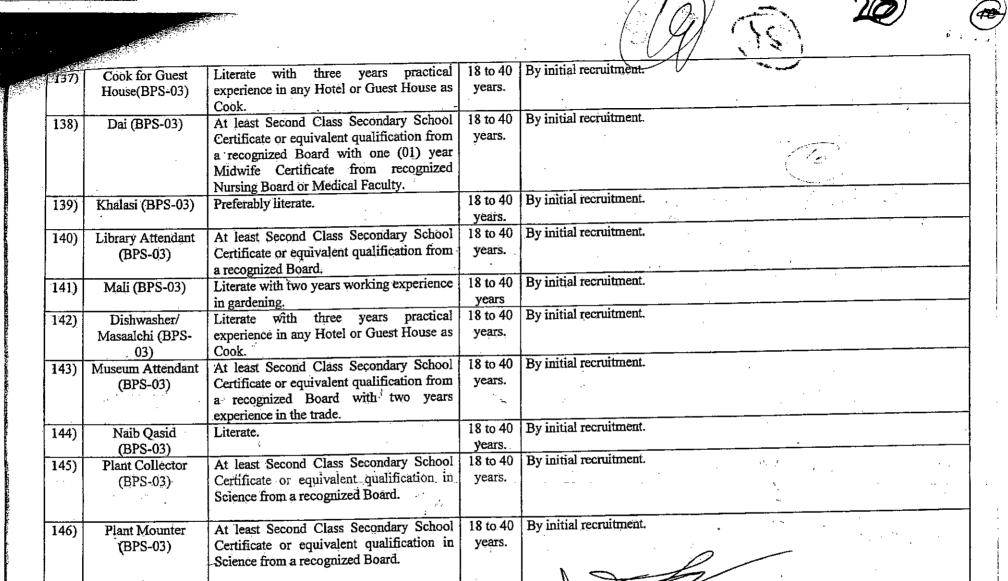

|     |                                               | · · · · · · · · · · · · · · · · · · ·                                                                                                                    |                    | figure from the                                                                                                                                                                                                    |
|-----|-----------------------------------------------|----------------------------------------------------------------------------------------------------------------------------------------------------------|--------------------|--------------------------------------------------------------------------------------------------------------------------------------------------------------------------------------------------------------------|
| 66) | Administrative<br>Officer(BPS-17)             | _                                                                                                                                                        | <b>-</b> .         | By promotion on the basis of seniority-cum-fitness, from amongst the Superintendent (BPS-17) with three (03) years service as such.                                                                                |
| 67) | Superintendent<br>(BPS-17)                    | -                                                                                                                                                        | -                  | By promotion on the basis of seniority-cum-fitness, from amongst the Assistant (BPS-16) with five (05) years service as such.                                                                                      |
| 68) | Assistant Wood<br>Working Officer<br>(BPS-16) | -                                                                                                                                                        | -                  | By promotion on the basis of seniority-cum-fitness, from amongst the Foremen (Wood Workshop) (BPS-12) with seven (07)years service as such having Post-Matric three (03) years Diploma in Wood Working Technology. |
| 69) | Computer Gr-1<br>(BPS-16)                     | At least Second Class Bachelor's Degree in Statistics, Mathematics or equivalent qualification from a Higher Education Commission recognized University. | 22 to 32<br>years. | By initial recruitment.                                                                                                                                                                                            |
|     |                                               |                                                                                                                                                          |                    |                                                                                                                                                                                                                    |
| 70) | Forest Ranger<br>(Watershed)<br>(BPS-16)      | At least Second Class Bachelor's Degree in Forestry or equivalent qualification from a Higher Education Commission recognized University.                | 22 to 32<br>years. | By initial recruitment.                                                                                                                                                                                            |
| 71) | Forest Ranger<br>(Mensuration)<br>(BPS-16)    | At least Second Class Bachelor's Degree in Forestry or equivalent qualification from a Higher Education Commission recognized University.                | 22 to 32<br>years. | By initial recruitment.                                                                                                                                                                                            |
| 72) | Forest Ranger<br>(Silva)(BPS-16)              |                                                                                                                                                          | -                  | By promotion on the basis of seniority-cum-fitness, from amongst the Foresters(BPS-08) with seven (07) years services as such.                                                                                     |
| 73) | Forest Ranger<br>(Range)(BPS-16)              |                                                                                                                                                          | 3                  | By promotion on the basis of seniority-cum-fitness, from amongst the Field Assistant (BPS-08) with seven (07) years experience as such.                                                                            |

TO BE TRUE COPY

Page 15 of 29

ınt

|     | 3                               | <b>V</b>                                                                                                                                                                                                                                                                                                          |        |                                                                                                                                                                                                                                                                                                                                                                                                                                                                                   |
|-----|---------------------------------|-------------------------------------------------------------------------------------------------------------------------------------------------------------------------------------------------------------------------------------------------------------------------------------------------------------------|--------|-----------------------------------------------------------------------------------------------------------------------------------------------------------------------------------------------------------------------------------------------------------------------------------------------------------------------------------------------------------------------------------------------------------------------------------------------------------------------------------|
| 75) | (BPS-16)                        | At least Second Class Bachelor's Degree in Forestry, Biological Sciences or equivalent qualification from a Higher Education Commission recognized University  At least Second Class Bachelor's Degree in Forestry, Biological Sciences or equivalent qualification from a Higher Education Commission recognized | years. | <ul> <li>(i) Sixty seven percent (67%) by promotion on the basis of safitness, from amongst the Lab. Technicians (BPS-11) with (07) years service as such; and</li> <li>(ii) thirty three percent (33%) by initial recruitment.</li> <li>(i) Thirty three percent (33%) by promotion on the basis of seniority-cumfitness, from amongst the Ropeway Operator (BPS-12), Technician (BPS-12) and Technical Assistant (BPS-12) with seven (07) years service as such; and</li> </ul> |
|     |                                 | university                                                                                                                                                                                                                                                                                                        |        | (ii) Sixty seven percent (67%) by initial recruitment.  Note:- A joint seniority list of Ropeway Operator (BPS-12). Technician (BPS-12) and Technical Assistant (BPS-12)shall be maintained for the purpose of promotion.                                                                                                                                                                                                                                                         |
| 76) | Assistant Librarian<br>(BPS-16) | At least Second Class Master or Bachelor of Science four (04) years Degree in Library and Information Sciences or equivalent qualification from a Higher Education Commission recognized University or Degree Awarding Institution.                                                                               | years. | By initial recruitment.                                                                                                                                                                                                                                                                                                                                                                                                                                                           |
| 77) | Assistant (BPS-16)              | (i) At least Second Class Bachelor's Degree or equivalent qualification from a Higher Education Commission recognized University.  (ii) A speed of thirty (30) words per                                                                                                                                          | years. | <ul> <li>(i) Seventy five percent (75%) by promotion on the basis of seniority-cumfitness, from amongst the Senior Clerks (BPS-14) with seven (07) years service as Junior and Senior Clerk as such with basic knowledge of Computer and typing speed of thirty (30) words per minute; and</li> <li>(ii) Twenty five (25%) by initial recruitment.</li> </ul>                                                                                                                     |
|     |                                 | minute in typing; and  (iii) Knowledge of computer in using MS  Word and MS Excel.                                                                                                                                                                                                                                |        | Page 16 of 2                                                                                                                                                                                                                                                                                                                                                                                                                                                                      |
|     | 1                               | L                                                                                                                                                                                                                                                                                                                 |        | 11 1200 16017                                                                                                                                                                                                                                                                                                                                                                                                                                                                     |