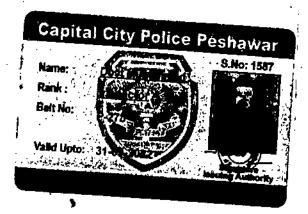

Khyber Pakhtunkhwa Police
C.N.C. No. 17101-8080270-3
Height Blood Group: B+vs
Personal Connect # 8300-8008220

1. This could be a second be a second be a second by a second b

Attested as fine

Allested as The coper M

#### Human Resource Management System Khyber Pakhtunkhwa Police

| B                           | SID                     |                                       | 1                                            |            |
|-----------------------------|-------------------------|---------------------------------------|----------------------------------------------|------------|
| Personal Information        |                         |                                       | !                                            | _          |
| Computerized ID /Card<br>No | 74702                   |                                       |                                              |            |
| Name                        | Dost Muhammad           |                                       |                                              |            |
| Father's Name               | Haji Amir Muhammad      |                                       |                                              |            |
| Designation,                | Inspector               | Personal                              | No                                           | 0          |
| Caste                       | Payinda Khel            | Religion                              |                                              | Islam      |
| Maslak                      | <b>光</b><br>Hanfi       | · · · · · · · · · · · · · · · · · · · |                                              |            |
| Address                     | Mirzagan Charsadda Town |                                       |                                              |            |
| Home District               | Charsadda               | Home Po                               | lice Station                                 | Prang      |
| CNIC                        | 1710160802703           | Passport                              | No.                                          | , NIL      |
| Mobile No.                  | 03005909220             | Date of B                             | irth                                         | 04-01-1967 |
| Date of Appointment         | 20-09-1986              | Current 8                             | iranch                                       | Westcantt  |
| Date of Placement           | 21-04-2014              | Belt No.                              |                                              | P/278      |
| Elite Training (Yes/No)     | No ·                    | Elite Train                           | ning Year/Institute                          | NIL        |
| ATS Training (Yes/No)       | . No                    | Elite/ATS                             | Duty Duration                                | NIL        |
| SERVICE HISTORY             |                         |                                       |                                              |            |
| i. Transfer / Posting       |                         |                                       |                                              |            |
| S.No Designation Bl         | PS Place of Posting     | District                              | Order From To<br>Book Date Date<br>No        | Y M D      |
| 1 Inspector 16              |                         | Peshawar                              | 12145- 07- Till<br>54/EC-II 07- Date<br>2021 | 00 01 26   |
| <u> </u>                    |                         | · · · · · · · · · · · · · · · · · · · | 2021                                         |            |