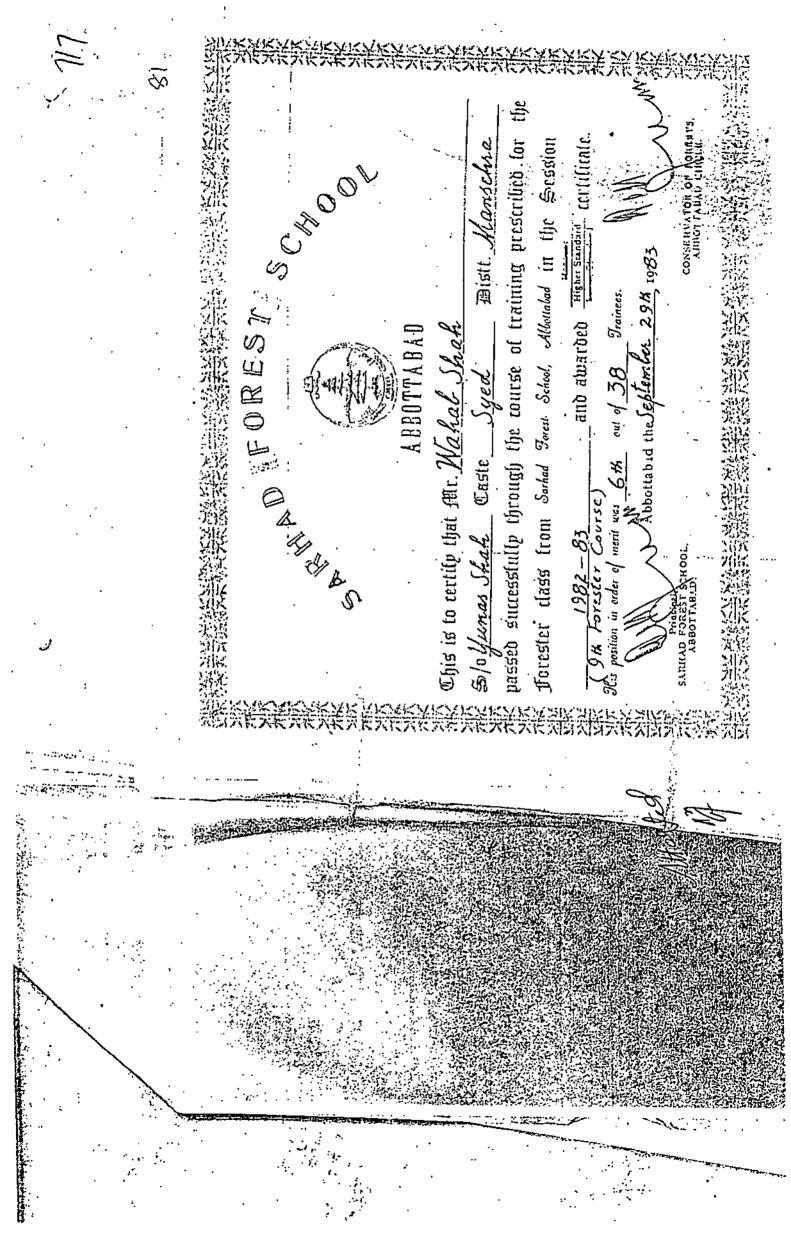

CONTROLLER OF EXAMINATIONS UNIVERSITY OF PESHAWAR. PAKISTAN,

Date.....19...

Result Declaration date. 26/3/92

The examination was taken as a WHOLE IX/PARTS

ussed successfully through the course of trainfing prescribed for forester class from Sarhad Trest School, Albeitabad fin the Section o Abdullah jan Caste Pathan his is to certify that Mr. Labil Shah SARRED O merit was 12 th out of 38 Transecs. bbottabud the september 29% 1131 Sprangeren Ganache de la constant de la consta