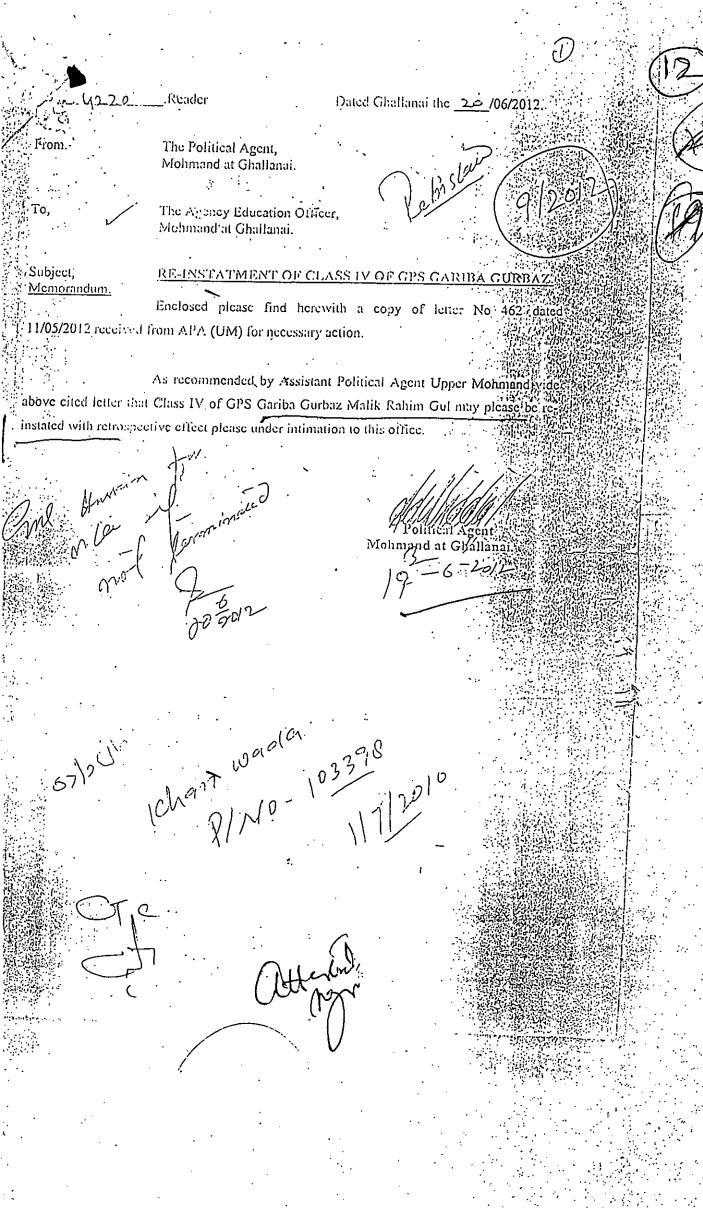

Amedina (19 No 2908-HReader Dated hallanai the 2.4/06/ 10 France - The Political property abindone 1. Temo Wester of Education (FATA) D'The frinciple Government Degree College Lakarai. 3) The 1000 Mohmand Agency 4) The agency sayson Mohimad Agency Subject: Termination of Class in Euclised please find herewith a copy of the Assistant Political Agent Upper Mohmand leter No.821/APA(UM) deld 20/6/2010 along with a copy of its enclosure for necessary action. Please look into the moller and the necessary action for the termination of Class iv employees of the institution mentioned in Political Tehsilder Safi talles-Police Aged Mahmmed No 2908-11/Resder Clopy forwards i to:-Assistant Political Agent Upper Mohnan, for information with related to his Latter No.830/ .PA(U기) dated 20-06억:010. Politice Agent Mohimend Ghallahai attender

### No. 2908 /Reader

Dated ghalanai the 24.06.2010

From;

The political agent Mahmonnd Ghalanai

To;

- 1. The Director Education (FATA), Peshawar
- 2. The Principal Government Degree College Lakarai
- 3. The AEO Mohmand agency.
- 4. The Agency Surgeon Mohmand Agency Ghalanai

### SUBJECT: - Termination of Class IV

Enclosed please find herewith a copy of the Assistant Political Agent Upper Mahmonnd letter No. 821/APA (UM) dated 20/6/2010 along with a copy of its enclosure for necessary action.

Please look into the matter and the necessary action for the termination of Class IV employees in the institutions mentioned in Political Tehsildar Safi letter No. 503/PT Safi dated 14/6/2010

Political Agent mahmond Ghalanai

No. 2908 11/Reader

### Copy for information

Assistant Political agent Upper Mahmond for information with reference to its letter No. ........ dated 20.06.2010.

Political Agent Mahmond Ghalanai

Attested

CTC.

Dated Ghallengi the From a The Assistant Political Agent. Upper Mohniand at Challanai To The Political Agent, Mohmand at Ghallanai. Subject: TERMINATION OF CLASS - IV Mer ora duni. Enclosed please find herewith a copy of letter No 507/PT Saff dated 18-6-2010 re**ceive**d from Political Tehsildar,Safi. » The Elders / Maliks mentioned in the report of PT Safi have failed to protect Govt buildings and fulfill their territorial responsibilities therefore, I is requested that their class to employees may be terminated from service with immediate effect. Upper Mohmand at Gladional.