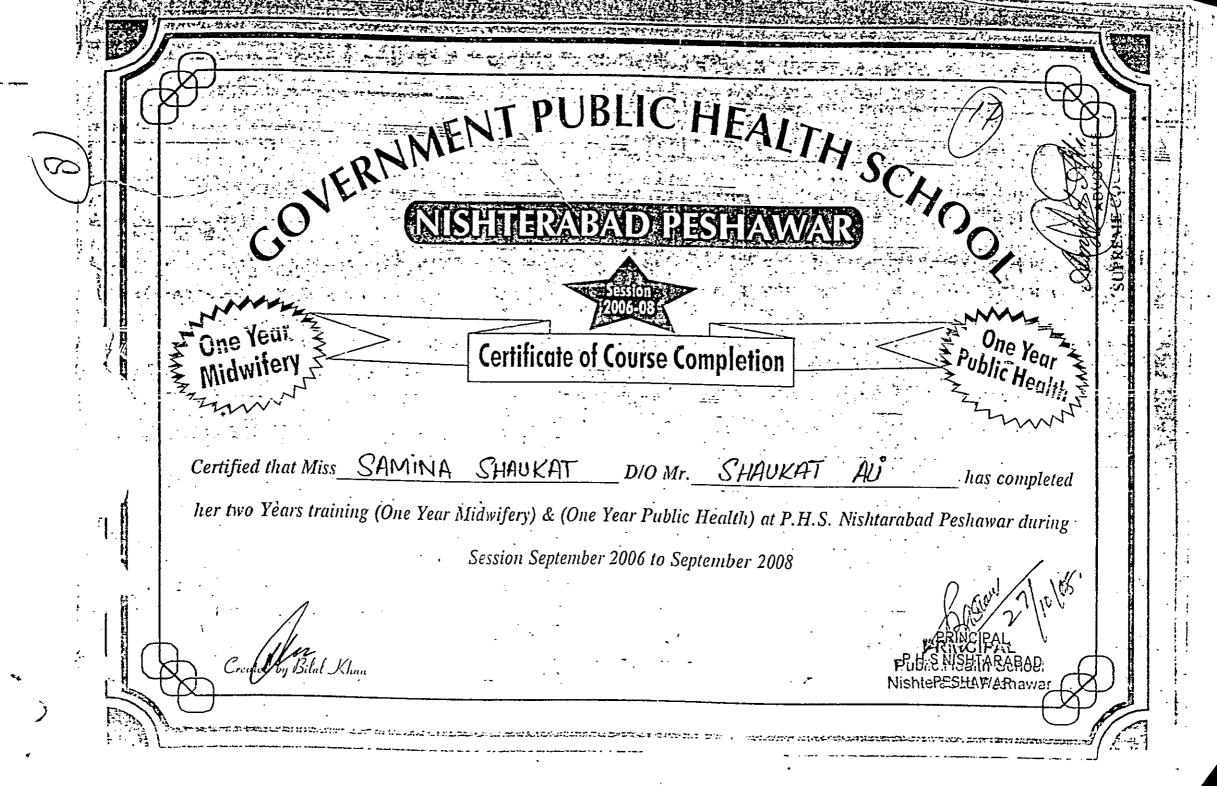

### Appellant humbly submits as under;-

- 1) That appellant was appointed as LHV in the year 2011 after requisite qualification. (Copy of appointment order and Certificates are Annex "A & A/1")
- and thereafter series of posting/ transfer orders were passed. (Capy expectation certificate posting/ transfer orders) posting/ transfer orders and Annex "C", Certificate (Capy) (Capy)
- 3) That appellant regularly received salary till October 30.12.2014. (Copy of pay slips/ Last pay certificates are Annex "F")
- 4) That an ex-parte inquiry, at the back of appellant was conducted, wherein, appellant was not associated with the inquiry and inquiry report dated 07.04.2016 was authored. (Copy of inquiry report dated 07.04.2016 is Annex "G")
- 5) That appellant was orally stopped from performing duty on 23.11.2018, thus performed duty till 23.11.2018, whereas, appellant salary was stopped on 30.12.2014.
- 6) That appellant immediately approached for release of his salary before hon'ble Peshawar High Court, Peshawar, however, the writ petition was dismissed on the basis of maintainable vide order dated 22.02.2018. (Copy of order of High Court dated 22.02.2018 alongwith grounds of writ petition are Annex "H")
- 7) That appellant received relieving order dated 07.04.2016 and passed by DHO Mardan and order dated 18.10.2017 passed by MS THQ Hospital Takht Bhai received on 23.11.2018. (Copy of relieving orders are attached as Annex "I")
- 8) That appellant filed departmental appeal dated 19.11.2018, which is dismissed vide order dated