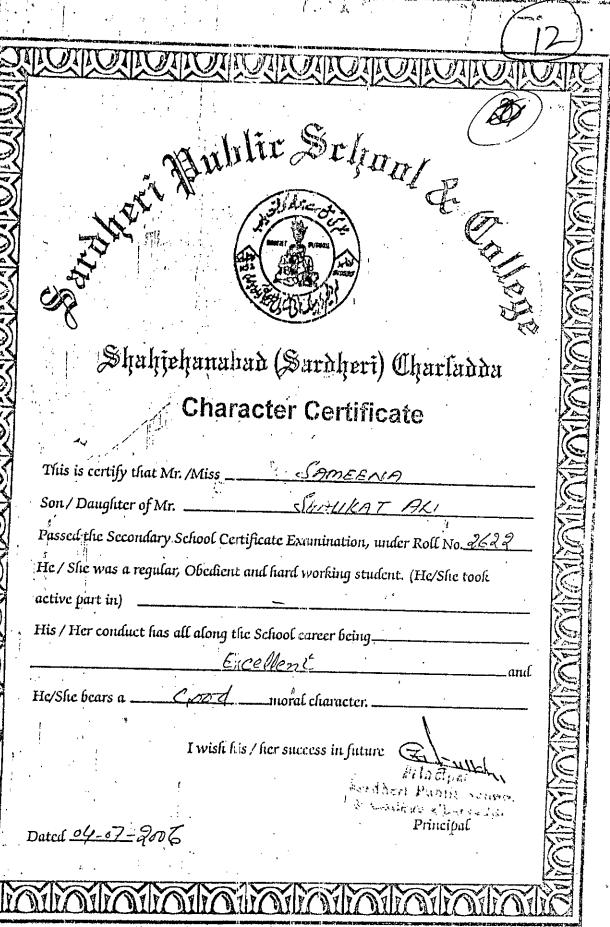

### Appellant humbly submits as under;-

- 1) That appellant was appointed as LHV in the year 2011 after requisite qualification. (Copy of appointment order and Certificates are Annex "A & A/1")
- and thereafter series of posting/ transfer orders were passed. (Capy expectation certificate posting/ transfer orders) posting/ transfer orders and Annex "C", Certificate (Capy) (Capy)
- 3) That appellant regularly received salary till October 30.12.2014. (Copy of pay slips/ Last pay certificates are Annex "F")
- 4) That an ex-parte inquiry, at the back of appellant was conducted, wherein, appellant was not associated with the inquiry and inquiry report dated 07.04.2016 was authored. (Copy of inquiry report dated 07.04.2016 is Annex "G")
- 5) That appellant was orally stopped from performing duty on 23.11.2018, thus performed duty till 23.11.2018, whereas, appellant salary was stopped on 30.12.2014.
- 6) That appellant immediately approached for release of his salary before hon'ble Peshawar High Court, Peshawar, however, the writ petition was dismissed on the basis of maintainable vide order dated 22.02.2018. (Copy of order of High Court dated 22.02.2018 alongwith grounds of writ petition are Annex "H")
- 7) That appellant received relieving order dated 07.04.2016 and passed by DHO Mardan and order dated 18.10.2017 passed by MS THQ Hospital Takht Bhai received on 23.11.2018. (Copy of relieving orders are attached as Annex "I")
- 8) That appellant filed departmental appeal dated 19.11.2018, which is dismissed vide order dated