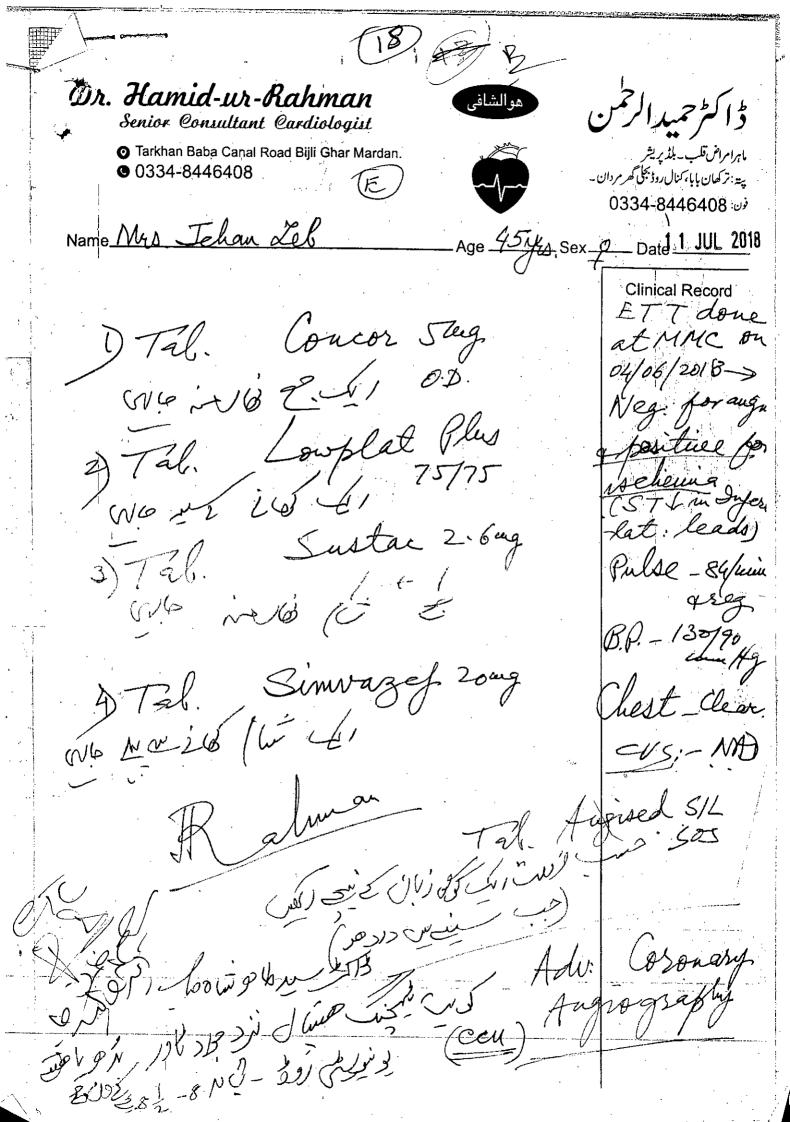

on seen.

No MVP seen.

No ASD / VSD seen.

Comments on Doppler:

Normal Doppler Study.

Final Impression:

NORMAL ECHO STUDY.

Dr. Hamid yr Rahman Senior Consultant Cardiologist MARDAN

PEcho ET. Tet MMC ڈاکٹر حمیدالرخمٰن D& Hamid-ur-Rahman Senior Consultant Cardiologist ما ہرا مراض قلیب \_ بلڈ پریشر\_\_\_ 🖸 Tarkhan Baba Canal Road Bijli Ghar Mardan.... پیة: تر کھان بابا، کنال روڈ بجل گھر مردان۔ **©** 0334-8446408 نون 0334-8446408 نون Age 45 yra Sex 9 Date 3 MAY 2018 Name Mrs. Jehan Zoh Clinical Record (No in 6 Coucos sug (No in 6 B.P.- 130/90 Chest-Clar 2) Tal. Lowplat Plus
75/75
016 2026 to the CVS:- NAD RIS Chast pain off you Sustac 2. (mg 3) Tal. ESOB on exertion. Rovista Zoug Pulse - 84 più: 4) Tal. ECG: -57-71 in dy Klszy Normal H Shuman Echo Study ETT +ve for ischemia. Charles of



Associate Professor Vusite A MMC Teaching Hospital Mardan 8 CCT 2017 JENUAS. MENH MALTOON MEDICALINSTITUTE OPPEMARE WIMEDICALCOMPLE CELL# 0341-102203( & 0315-942 066

8 20 To





Page 3 of 7

ViTAL
The image of understanding

∕ Ğ.I₃R.C PESHAWA SEGMENT 328ms 0.00s Cardiac 0.5 CE 328m kVP:120 mA:500 msec:375 mAs:119 Thk:0.5 mm Vitrea@ W/L:500/230 Coronal 18.59mm MIF Aguilion Vessel:

Patient Name: SHAHIDA HUSSAN Patient ID: C-406-18

Page 4 of 7

ViTAL.
The image of understanding

SHAHIDA HUSSAN G-406-16 Agexa2 yeers **CARGPESHAWA** EGMENT 328ms 0.00s Cardiac 0.5 21 JUI 2010 16:22:24 m/Av6000

Patient Name: SHAHIDA HUSSAN Patient ID: C-406-18

Page 4 of 7

ViTAL.
The image of understanding





Patient Name: SHAHIDA HUSSAN Patient ID: C-406-18

Page 5 of 7

The first the second of the se