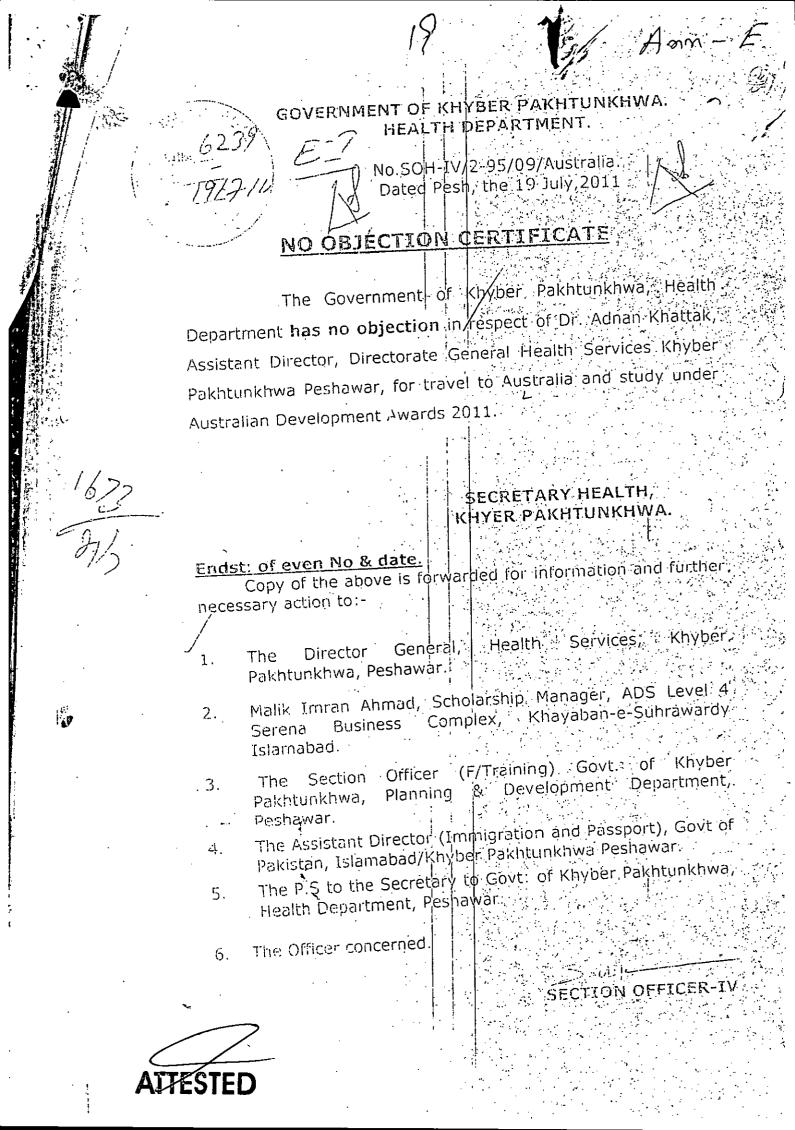

- 2. That Ever since his appointment the appellant had performed his duties as assigned to him with great zeal and devotion and there was no complaint whatsoever regarding his performance.
- 3. That after rendering two years service as Dental Surgeon the appellant also improved his qualification by obtaining MPH degree from Ghandhara University Peshawar in 2009-2010. (Copy of the MPH Degree is attached as annexure B).
- 4. That the appellant was inducted in the management Cadre and posted as Assistant Director in the DGHS office vide office order dated 05.12.2009, the appellant also got two months training of Doctors of management cadre for promotion on 03.12.2011 (Copy of the office order dated 05.12.2009, and 03.12.2011 is attached as annexure C & D).
- 5. That while serving as Assistant Director in DGHS Office, the appellant was selected for a training Course of Master of Public Health under the Australian Development Scholarship Award 2012, commencing from 16.01.2012 to 31.12.2013 in Australia with condition that all the expenses with be borne by the donor agency.
- 6. That the appellant applied through proper channel to the high ups for the grant of NOC to proceed abroad for further study under the Australian development Scholarship award 2012, upon which the NOC was granted to the appellant by the respondent department on 19.07.2011. (Copy of the NOC is attached as annexure E).
- 7. That the terms and condition for the course were settled and notified vide notification dated 10.12.2011, in which leave was sanctioned to the appellant from Jan 2012 to Dec 2013. (Copy of the notification dated 10.12.2011 is attached as annexure F)
- 8. That thereafter the appellant was applied for extra Ordinary leave, upon which one year leave (without pay) was granted to the appellant from 01.01.2014 to 31.12.2014 vide notification dated 06.01.2015. (Copy of the notification dated 06.01.2015 is attached as annexure G)