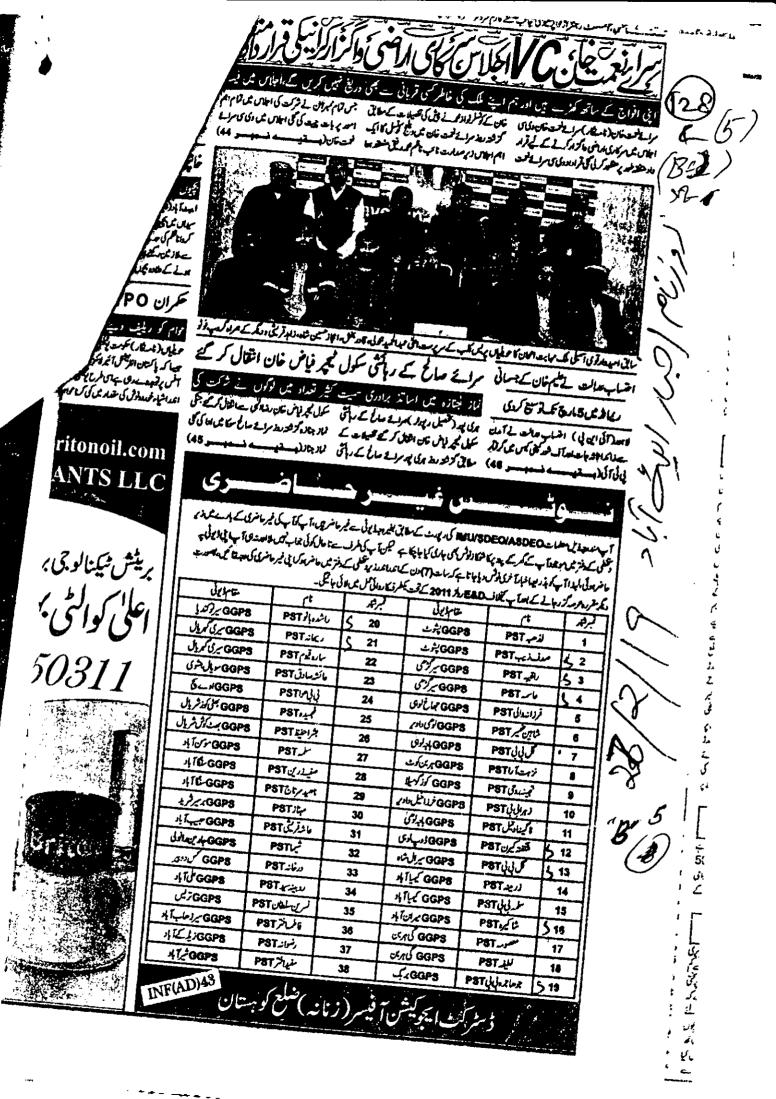

#### NOTIFICATION

Whereas the following teachers were reported willui absent from duties by the concerned Assistant Sub Divisional Education Officers (Female), Sub Divisional Education Officers (Female) and Independent Monitoring Unit (IMU) Kohistan.

And whereas on the report of the visiting officers, this office issued show cause notices at home address through registered posts but neither the teachers joined their duties nor submitted convincing replies within the stipulated time (15 days) before the committees constituted for personal hearing vide this office letter no. 394-98 dated 11-02-2019 and the same were conveyed to the teachers in time.

And whereas final show cause notices were issued through two leading newspapers i.e. Daily "Liazara News" Mansehra and Daily "Akhbaar" Abbottabad dated 26/02/2019 in which teachers were directed to assume their duties and submit reason (s) of their wilful absence but neither they attended their schools nor submitted convincing replies before the committee within the stipulated period mentioned in the newspaper. Now in view of the above facts I, Mr. Khurshid Ahmed, being competent authority, as District Education Officer (female) Kohistan, is fully satisfied to impose major penalty of <u>REMOVAL FROM SERVICE</u> upon the teachers under rule 4b(iii) of E&D Rules 2011 with effect from the dates mentioned against each.

| S#             | NAME OF TEACHER    | NAME OF SCHOOL          | DATE OF REMOVAL FROM |
|----------------|--------------------|-------------------------|----------------------|
|                | Lazhaba (G-4)      | GGPS Pashot             | SERVICE              |
| 2              | Sadaf Zeb          | GGPS Pashot             | 01-10-2016           |
| 3              | Raqiba             | GGPS Ser Garhi          |                      |
| 4              | Asma               | GGPS Ser Garhi          | 01-10-2017           |
| 5              | Farzana Wali       | GGPS Jhakh Lohi         |                      |
| 6              | Shaheen Zameer     | GGPS Loohi Dader        | 01-04-2018           |
| 7              | Gul Bibi           | GGPS Baja Loohi         | 01-10-2018           |
| 8              | ¦ Nuzhat Ara       | GGPS Harban kot         | 01-04-2018           |
| 9              | Tahmena Roohi      | GGPS Kuz Kamila         | 01-05-2018           |
| 10             | Zuhra Bibi         | GGPS Kherza Khail Dader | 01-01-2017           |
| 11             | Nagina Otail (G-4) | GGPS Baja Lohi          | 01-10-2015           |
| 12             | Shagufta Kiran     | GGPS Dhoop Lohi         | 01-05-2016           |
| 13             | Gul Bibi           | GGPS Seral Shah         | 01-01-2019           |
| 14             | Zarmina            | GGPS Kemia Abad         | - 01-04-2018         |
| 15             | Salma Bibi         | GGPS Kemia Abad         | 01-01-2019           |
| 16             | Shakira            | GGPS Mehran Abad        | 01-01-2019           |
| 17             | Masooma            | GGPS Ghee Harban        | 01-03-2018           |
| 18             | Latifa             | GGPS Ghee Harban        | 01-03-2018           |
| 19             | Johaira Bibi       | GGPS Bar Bak            | 01-01-2019           |
| 20             | Rashceda Bano      |                         | 01-04-2018           |
| 21             | Rchana             | GGPS Serto Kandia       | 01-10-2017           |
|                | Sara Qayum         | GGPS Seri Gabrial       | 01-01-2019           |
| 22<br>23<br>24 |                    | GGPS Seri Gabrial       | 01-11-2018           |
| 24             | Aisha Sadiq        | GGPS Soyal Jashoi       | 01-04-2018           |
|                | Bibi Hawa (G-4)    | GGPS Awaysach           | 01-12-2016           |
| 25             | Fahmeeda           | GGPS Bhati Kuz Shrial   | 01-11-2017           |

| fi                |                |                        | •          |
|-------------------|----------------|------------------------|------------|
| ÷                 |                | GGPS Bhati Kuz Shiryal | 01-01-2019 |
| <u>_16</u>        | Bushra Hafeez  | GGPS Momin Abad        | 01-01-2019 |
| 27                | Salma          | GGPS Sanga Abad        | 01-01-2019 |
| 28                | Safia Zareen   | GGPS Sanga Abad        | 01-01-2019 |
| 29                | Naheed Sartaj  | GGPS Berser Shared     | 01-11-2017 |
| 30                | Aisha Qureshi  | GGPS Habib Abad        | 01-11-2017 |
| <u> 31</u><br>/32 | Shema          | GGPS Jaren Ranolia     |            |
| 33                | Durkhana       | GGPS Kas Dobair        | 01-11-2018 |
| 34                | Robina Sycd    | GGPS All Abad          | 01-12-2018 |
| 35                | Nasreen Sultan | GGPS Tares             | 01-02-2019 |
| 36                | Fatima Akhtar  | GGPS Serzahab Abad     | 01-12-2018 |
| 37                | Rizwana Bibi   | GGPS Z K Abad          | 01-12-2018 |
| 138               | Mutced Akhtar  | GGPS Sher Abad         |            |

NOTE: Any teacher who is found involved in any embezzlement of fund/conditional grant, she will be proceeded for FIR/Anti-corruption proceedings as and when reported at any stage. Concerned DDOs are directed to recover the payment (if any) made for absence period out of their GPF etc.

DISTRICT ENUCATION OFFICER (F) KOHISTAN

1198-1210 Dated: 20-04-2019 Endst No:

- Copy for Information to:
- Director Elementary & Secondary Education Khyber Pakhtunkhwa Peshawar. ١.
- Deputy Commissioner Kohistan. 2.
- Deputy Commissioner Kohistan Lower. Э.
- Deputy Commissioner Kolai Palas Kohistan. 4.
- District Monitoring Officer Kohistan. 5.
- DEO (M) Kohistan Lower & Kolai Palas Kohistan. 6.
- District Accounts Officer Kohistan. 7.
- PA to Advisor to CM for Elementary & Secondary Education Khyber Pakhtunkhwa.
- 8. PA to Secretary (E&SE) Govt of Khyber Pakhtunkhwa Peshawar.
- 9. All concerned teachers. 10.
- PA to DEO (M/F) Kohistan. 11.
- Office copy. 12.