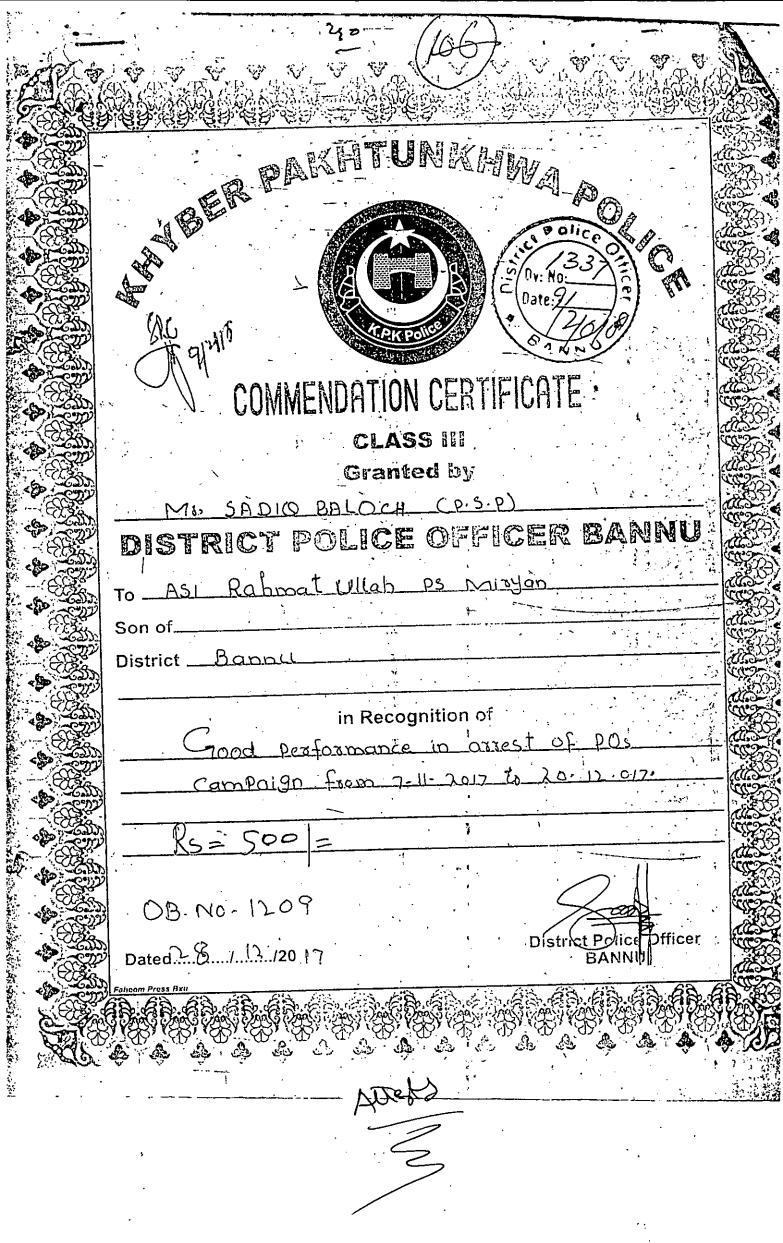

 That in pursuance of standard performance, efficiency, appellant was awarded with dozens of Commendation Certificates by the respondents. (Copies as annex "I)

Hence this appeal, Inter Alia, on the following grounds;

4۔ تق ند و دمیل ہے تیں میں SHO تھا نہ ہوید ، تھا نہ منڈ ان ، تھا نہ فور یوالہ ، تھا نہ ٹی میں بطور SHO کا میاب پیرو گزارے ہیں اور سالانہ اچھی رپورٹ ملی ہیں 2018,19,20ء میں مجھے اچھی کاروائی پر حاص کر POs/منشیات کمین وغیر و میں مجموعی طور پر 14 انعائی سرمیفیکٹ بمعدانعا مات جناب سابقہ DPO یاسرآ فریدن ساحب کی صرف سے ہیں۔ علاوہ از میں اان میں 2 سرمیفیکٹ کا س ال ہیں۔ سرمیفیکٹ کی نقول ہمراہ لف کی جاتی ہیں۔

﴾ کے تھاندہ وکیل نے تال میں SHO تھاندہوید، تھا نہ منڈ ان ، تھانہ غور یوالہ، تھانہ ٹی میں بطور SHO کا میاب بیرڈ گزارے ہیں ۔اور سالانہ اٹھی ر پورٹ کی بین ﴿ لَمَانَ 2019/2019/18/2019/2020 مِنْ اللَّهِ عَلَيْهِ اللَّهِ مِنْ كُولَ العال أَنْ اللَّهِ الل بر شیفکیش نمیعدانعانات جناب سابقند OP ما بر آفر نیدی شاخت کی طرف سے ملے ہیں۔علاوہ ازیں ان میں دوسٹوفکیٹ کلاس ۱۱ ہیں۔ شوفکیٹ 🕯 كونفول ممراه لف كي خاتي بن \_