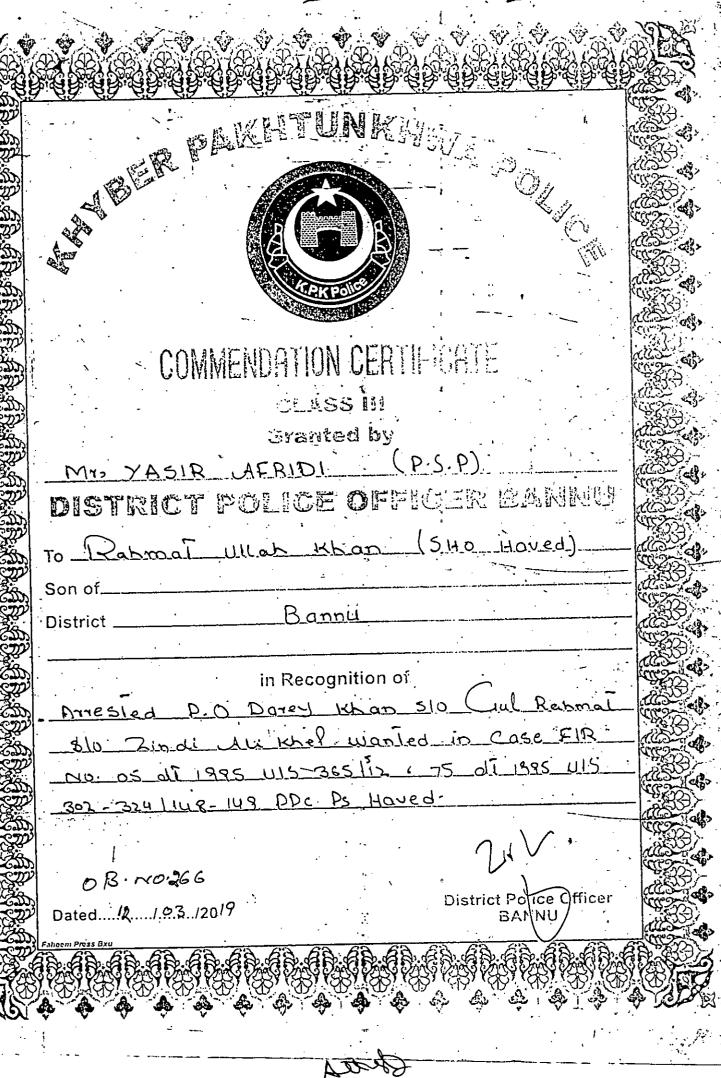

 That in pursuance of standard performance, efficiency, appellant was awarded with dozens of Commendation Certificates by the respondents. (Copies as annex "I)

Hence this appeal, Inter Alia, on the following grounds;

4۔ تق ند و دمیل ہے تیں میں SHO تھا نہ ہوید ، تھا نہ منڈ ان ، تھا نہ فور یوالہ ، تھا نہ ٹی میں بطور SHO کا میاب پیرو گزارے ہیں اور سالانہ اچھی رپورٹ ملی ہیں 2018,19,20ء میں مجھے اچھی کاروائی پر حاص کر POs/منشیات کمین وغیر و میں مجموعی طور پر 14 انعائی سرمیفیکٹ بمعدانعا مات جناب سابقہ DPO یاسرآ فریدن ساحب کی صرف سے ہیں۔ علاوہ از میں اان میں 2 سرمیفیکٹ کا س ال ہیں۔ سرمیفیکٹ کی نقول ہمراہ لف کی جاتی ہیں۔

﴾ کے تھاندہ وکیل نے تال میں SHO تھاندہوید، تھا نہ منڈ ان ، تھانہ غور یوالہ، تھانہ ٹی میں بطور SHO کا میاب بیرڈ گزارے ہیں ۔اور سالانہ اٹھی ر پورٹ کی بین ﴿ لَمَانَ 2019/2019/18/2019/2020 مِنْ اللَّهِ عَلَيْهِ اللَّهِ مِنْ كُولَ العال أَنْ اللَّهِ الل بر شیفکیش نمیعدانعانات جناب سابقند OP ما بر آفر نیدی شاخت کی طرف سے ملے ہیں۔علاوہ ازیں ان میں دوسٹوفکیٹ کلاس ۱۱ ہیں۔ شوفکیٹ 🕯 كونفول ممراه لف كي خاتي بن \_