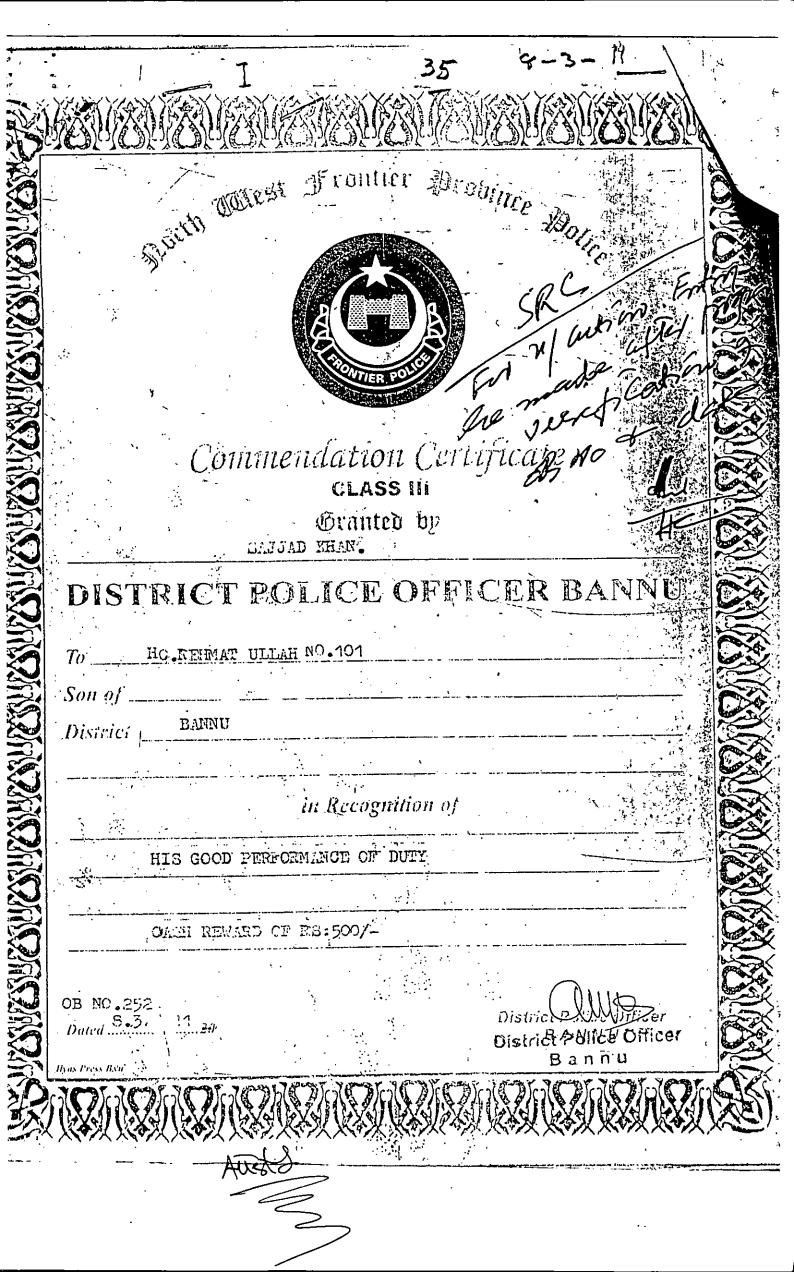

# INDEX

| S. No. | Documents                                | Annex | P. No.        |
|--------|------------------------------------------|-------|---------------|
| 1.     | Memo of Appeal                           | -     | 1-4           |
| 2.     | Charge Sheet 21-07-2020                  | "A"   | 5-6           |
| 3.     | Reply to Charge Sheet                    | "B"   | 7-8           |
| 4.     | Enquiry Report dated 13-08-2020          | "C"   | 9-11          |
| 5.     | Dismissal from service dated 17-08-2020  | "D"   | 12            |
| 6.     | Representation dated 19-08-2020          | "E"   | 13-14         |
| 7.     | Rejection of appeal dated 10-09-<br>2020 | "F"   | 15            |
| 8.     | Mercy petition 01-10-2020                | "G"   | 16-17         |
| 9.     | Performance and FIRs                     | "H"   | 18-34         |
| 10.    | Commendation Certificate                 | "I"   | 35-5 <b>1</b> |

 That in pursuance of standard performance, efficiency, appellant was awarded with dozens of Commendation Certificates by the respondents. (Copies as annex "I)

Hence this appeal, Inter Alia, on the following grounds;