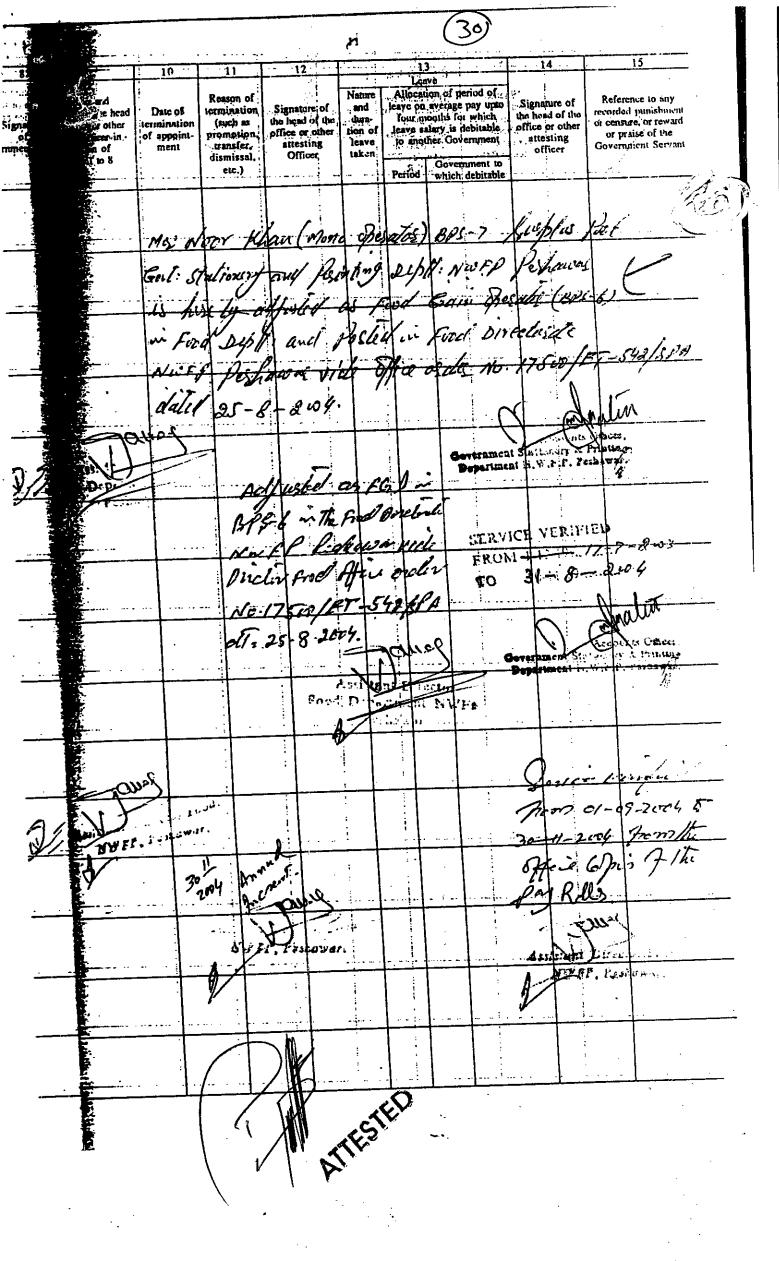

Member

Chairman

24.04.2017

Counsel for the appellant present. Preliminary arguments heard and case file perused. The appellant was declared surplus and was adjusted as Food Grain Inspector (BPS-6) in the Food Directorate vide order dated 25.08.2004. Respondent no. 1 vide impugned order dated 17.11.2016 issued revised seniority list of Assistant Food Controller (BPS- 14) wherein name of the appellant was not placed at the appropriate place. The appellant preferred departmental appeal on 27.03.2017 which was rejected on 06.04.2017 and hence the instant service appeal on 13.04.2017. Rules pertain to fixation of seniority of employees declared surplus have not been followed in this case and as such appellant was not treated in accordance with law and rules.

# Employment Documents is annexed as annexure "A").

- That as per the government surplus pool policy, 2001, the appellant was adjusted in the food department in the year 2004 vide office order No.17500/ET-542/SPA dated: 25.08.2004 as "Food Grain Inspector" (BPS-06). (Copy of the office order/adjusted as Inspector in Food Department is annexed as annexure "B").
- 2006 amendment in the Surplus Pool Policy, all those employees who were adjusted on the basis of same policy have been placed at the top of the seniority list and vice versa for complete detail. (Copy of 2001 Government Policy of Surplus and 2006 Amendment is annexed as annexure "C").
- 4) That the respondent has violated the right of the appellant by not placing him in the top of the list of seniority lists of 2006, 2007 and onward as per 2006 amendment in the Surplus Pool Policy. Had the appellant been placed at the top of the seniority list of 2006 and onward then he would have been placed at the top of the seniority list of 2016 and even could have been promoted as DFC and the same could have the position of one Muhammad Akbar & Muhammad Saleem Iqbal being on the same footing with the appellant (seniors from the appellant). (Copy of the impugned final Seniority list of DFC