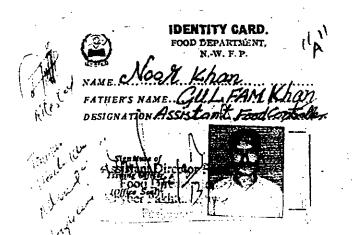

NOTARY PUBLIC

प्राप्त पाटित

Deponent

CNIC#17301-2589902-1

ATTESTED Law Low Law & Color of the Color of

حكومت باكستان قوى شناختى كاردُ 17301-2589902-1

نام ؛ کلاخال جنس: مرو

ودر کانام : محنام قان شناخی موست ، پیٹ بر نشان دخم

12/09/1968 ما يوالن

ر سندر مسترد بنرل ا Card No. COD 93243

National Identity Card No. Control No. Control

ب : 1-17301 عندان سب : 17301-2589902 عندان سب : 58C917 عندان سب : 58C917 عندان سب : 58C917 عندان سب در تأویز استان می می در تا این تا این می در تا این تا این می باشد این تا این تا این می باشد این باشد ا

: 12/10/2004 تاريخ تنسيز: 30/09/2018 محيشه کاروشين پر قريتي پيشر پکس مين وان ديس

ئى ئىر 09025090 13768

Tormin drage Hope aux, Activited in the Esperit Price : Rs. 12.60

1/55

MANAGER
Stationery & Printing Depth
Govt: of NWFP Prehawar.