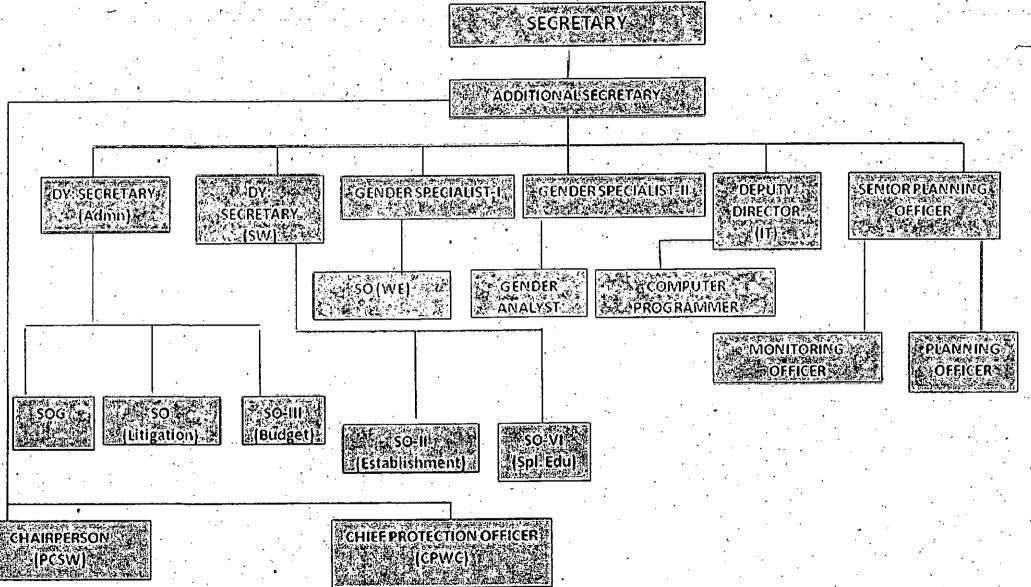

#### Respectfully Sheweth:-

- 1. That the Appellant is the permanent/ regular employees of the District Office, Social Welfare, Special Education & Women Empowerment Department Abbottabad and performing his functions since the date of his appointment. (Appointment letter is attached as ANNEXURE-A)
- 2. That the Appellant is part and parcel of Social Welfare, Special Education & Women Empowerment Department Abbottabad that is supervised by Provincial Secretariat and Directorates of Social Welfare Special Education and women Empowerment Department KPK. (Organogram of Secretariat and Directorate is attached as ANNEXURE-B)
- 3. That the Appellant is serving in the District Office and is the main source of providing skilled/technical/vocational education as lay down by the Provincial Secretariat and Directorate through the said District office. The Appellant leave no stone unturned to complete the Herculean Task. That the said department is a vital sector in National Development. (Activities of Secretariat and Directorate are attached as **ANNEXURE-C**)
- 4. That the Appellant is value added asset of the said department i.e. "SOCIAL WELFARE, SPECIAL EDUCATION INSTITUTE"& "WOMEN EMPOWERMENT INSTITUTE". Appellant is catering her services to empower the society and institutes being run under the supervision of the said department i.e. special education institutes and women empowerment institutes. (Structure of the said institutions is attached as ANNEXURE-D)
- 5. That the Appellant have the onerous onus on its shoulders to cater all these activities irrespective of any cast, colour and creed. That the appellants have to burn the mid-night oil in the line of Duty.