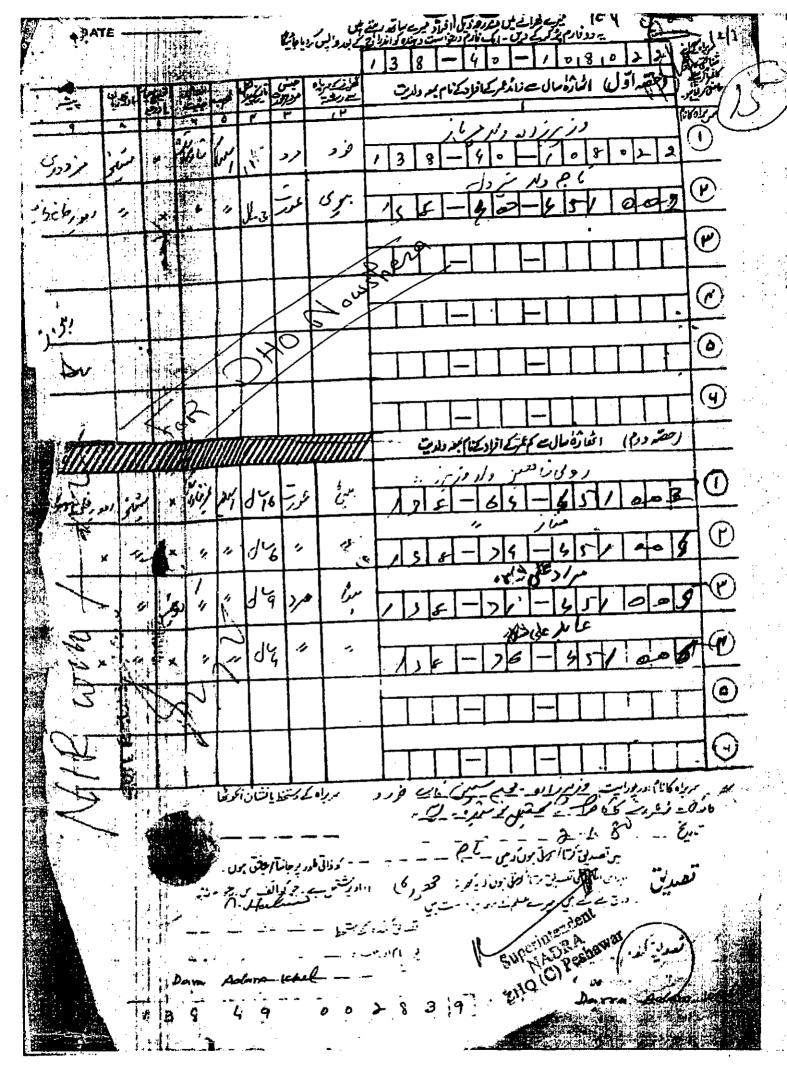

That the applicant date of birth mentioned in the service book dated 10/04/1961 was mentioned by Mr. Abdul Khaliq District Health Officer was given direction to Mr. Firasat Khan to mention his date of birth in the service book record. (Copy of the service Book is enclosed)