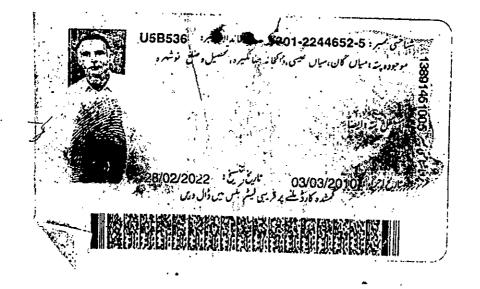

## **AFFIDAVIT**

I, Zafar Ali Shah Son of Guldat Shah R/o Miangan, Mian Esa, P.O Jahangira Tehsil & District Nowshera, do hereby solemnly affirm and declare on oath that the contents of the accompanying **Service Appeal** are true and correct to the best of my knowledge and belief and nothing has been concealed from this Hon'ble Court.

Identified by

DEPONENT CNIC#:17201-2244652-5

ZA Shah.

Saeed Khan Advocate High Court