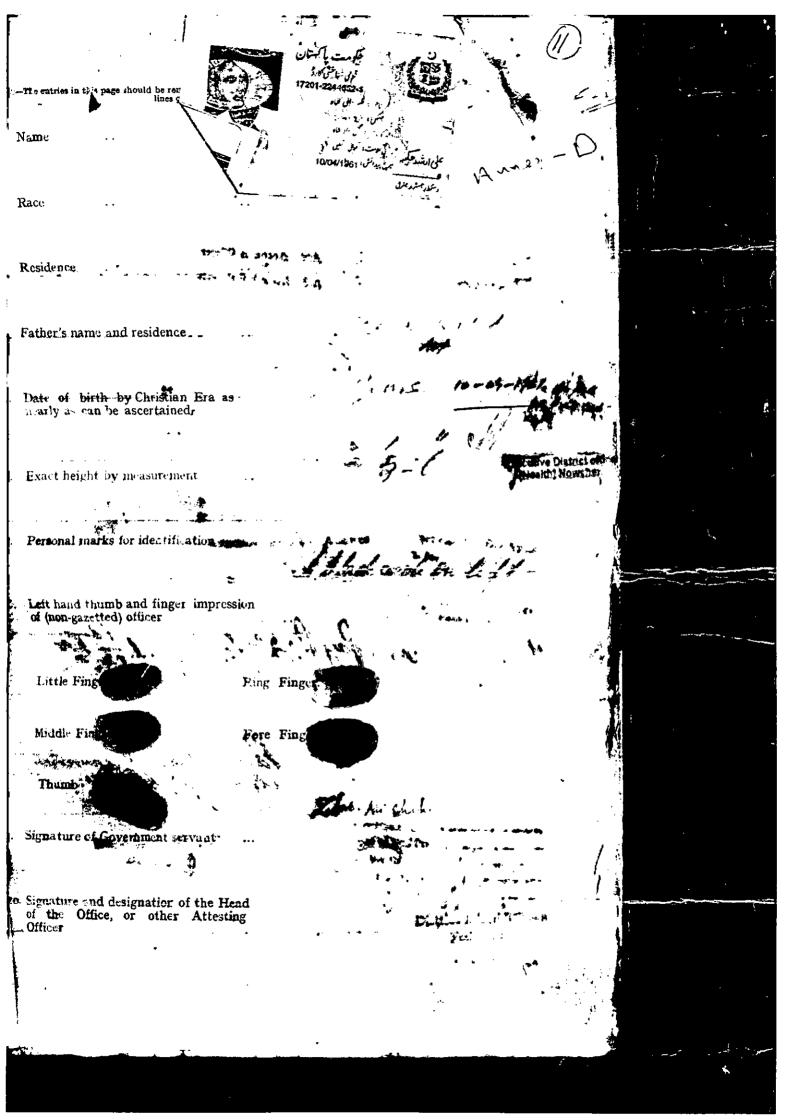

## **AFFIDAVIT**

I, Zafar Ali Shah Son of Guldat Shah R/o Miangan, Mian Esa, P.O Jahangira Tehsil & District Nowshera, do hereby solemnly affirm and declare on oath that the contents of the accompanying **Service Appeal** are true and correct to the best of my knowledge and belief and nothing has been concealed from this Hon'ble Court.

Identified by

DEPONENT CNIC#:17201-2244652-5

ZA Shah.

Saeed Khan Advocate High Court