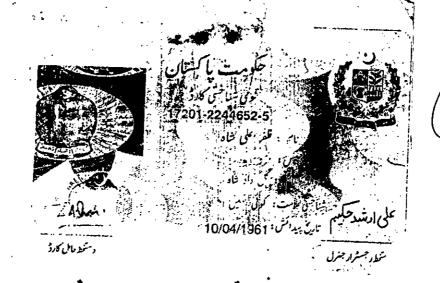

## **AFFIDAVIT**

I, Zafar Ali Shah Son of Guldat Shah R/o Miangan, Mian Esa, P.O Jahangira Tehsil & District Nowshera, do hereby solemnly affirm and declare on oath that the contents of the accompanying **Service Appeal** are true and correct to the best of my knowledge and belief and nothing has been concealed from this Hon'ble Court.

Identified by

DEPONENT CNIC#:17201-2244652-5

ZA Shah.

Saeed Khan Advocate High Court