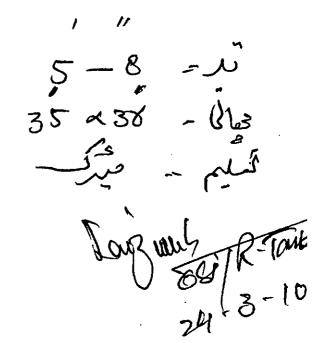

All District Police Officere in NWFP.

The Director/CPC, Pachawar.

The SP/Traffic, Peshawar.

To

111-135 No.\_\_\_\_\_/E, dated Peshawar, the <u>2710/</u>/2010.

Subject: <u>COOK CONSTABLE IN POLICE STATIONS</u> Memo:

The Provincial Government has approved an increase in the Upper age limit of follower constables including Cook Constables and others from 25 to 35 years) The Police Chief has directed that the recruitment of Cook Constables be initiated for all the Police Stations in the districts of the province by respective DPOs and Unit Commanders. Recruitment should be made on the ratio of two Cook Constables per Police Station with an additional ten percent (10%) vacancies for D.T.L (Deputation, Training Leave) in the districts / units of the province.

The SHOs would ensure the verification of the antecedents of cook constables. In addition, the security wetting would also be carried our by Special Branch NWFP so that persons with clean background enter the police force.

No. 346-47/EI dr. 30-1- 2010 Depositem + Tonle For necessary action and Compliance repost sent to quarter Concern, concler المريا والي وهي intimation to this office. SRC \* comploance

**>**> Annexure "