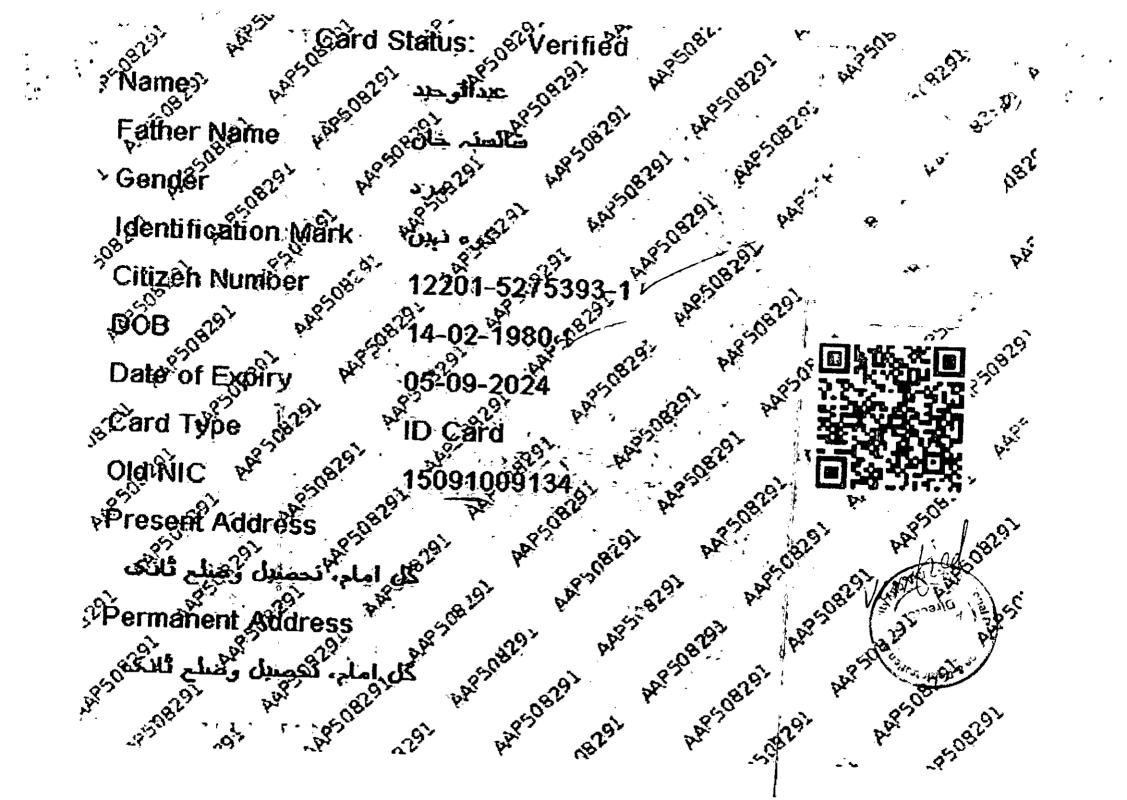

AU

: - The Assistant Manager, NADRA, office, Tank.

SUBJECT:- VERIFICATION MEMO:-

Ņ

Enclosed please fine herewith a copy of CNIC No. 12201-5275393-1 of Abdul Waheed s/o Shaista khan r/o Gul Imam Tehsil & District Tank with the request to verify the date of birth and provide correct detail for further action being a court matter, please.

Subject: VERIFICATION.

Memo:

Reference your letter No.**689** Dated **15-Feb-23** Detail Marks Certificate of the following Student (s) has/have checked and found correct.

| S.No. | Name& Father Name             | Roll No | Session | Marks |
|-------|-------------------------------|---------|---------|-------|
| 1.    | Abdul Waheed S/O Shaista Khan | 86075   | A-1990  | 376-D |