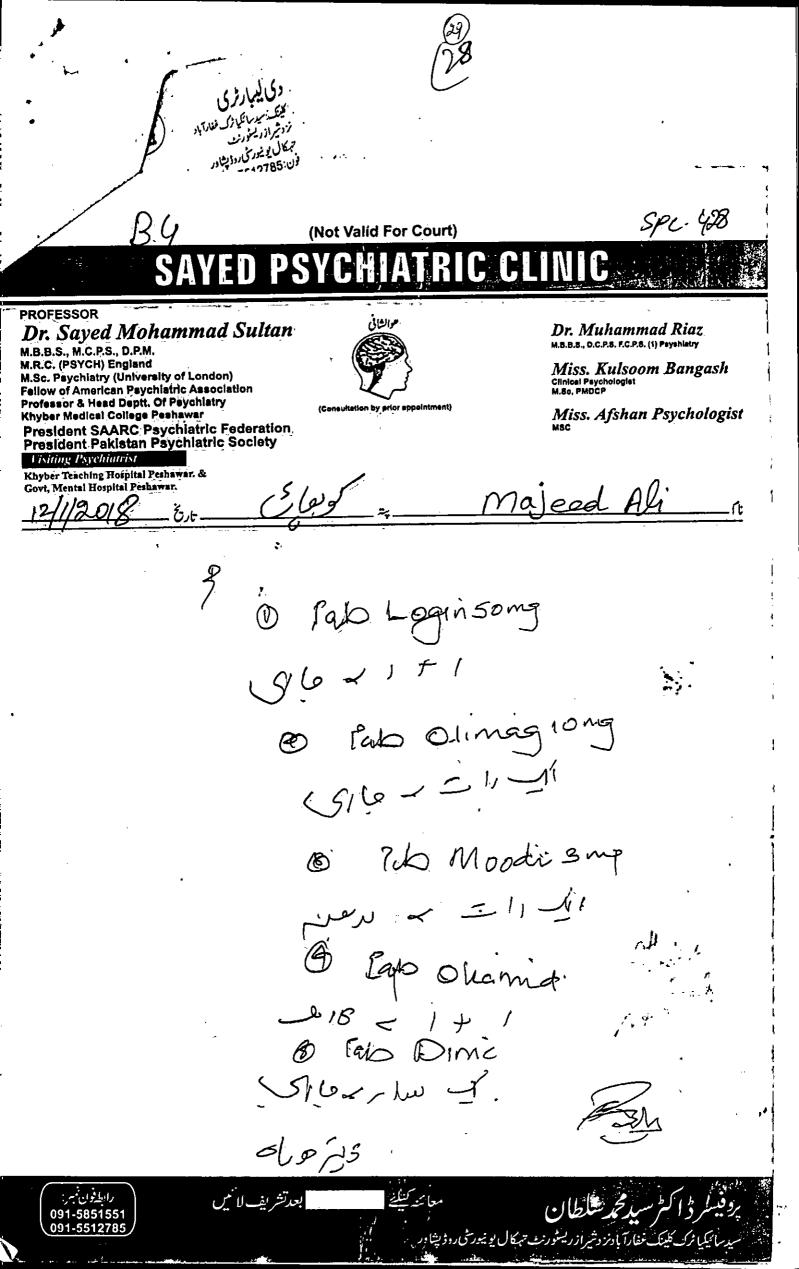

Sheweth:

**FACTS:** 

- 1. That the appellant joined service as Naib Qasid at Govt. Girls High School Khadizai District Kohat vide appointment Endst. No. 8626-31 dated 04-07-2012. (copy enclosed as annexure "A")
- 2. That after taking over charge the appellant performed his duties honestly and to the entire satisfaction of his superiors, which is evident from the record. (copies of service book as annexure "B")
- That unfortunately, in **Nov**ember, 2018, the appellant suffered from serious illness and was under treatment of Dr. Syed Muhammad Sultan Psychiatric and continued his treatment and was unable to perform duties etc. (All the relevant prescription/medical documents are annexed as annexure "C")
- 4. That the appellant submitted an application for grant of leave to respondent No.3, who gave no response with regard to its acceptance or rejection.
- 5. That the respondent No.3 despite submission of appellate for grant of leave, started proceeding and absented the appellant, despite of his illness etc. It is added that the respondent No.3 did not bother to inquire the factual position with regard to leave application / illness of the appellant and proceeded wrongly. The appellant was in the anticipation that leave applied for would be sanctioned but with no positive result. (copy enclosed as annexure "D")
- 6. That later on the appellant received removal order from respondent No.2. (copy of the same is enclosed as annexure "E")
- 7. That the appellant preferred a departmental appeal before respondent No.1, who contrary to the prescribed service rules upheld the order of removal from service of appellant, which was made by respondent No.2 (copy enclosed as annexure "F")